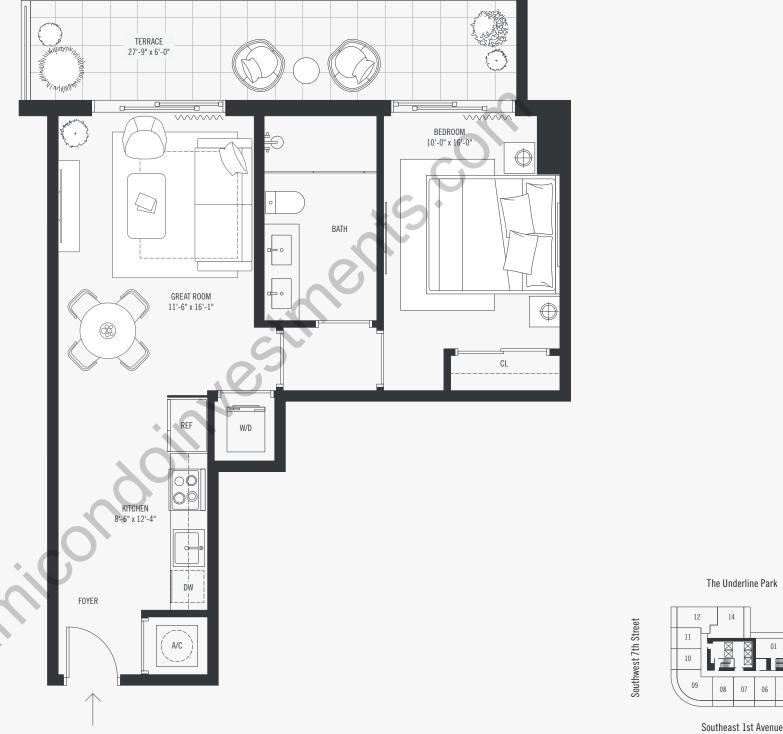

## RESIDENCE 02 1 BEDROOM — 1 BATH LEVEL 11 — 41

Interior 727 SF/68 M<sup>2</sup>

Terrace 168 SF/16 M<sup>2</sup>

Total 895 SF - 83 M<sup>2</sup>

Faces Northwest

The Underline Park

12 14 02 03 03 03 09 08 07 06 05 04A