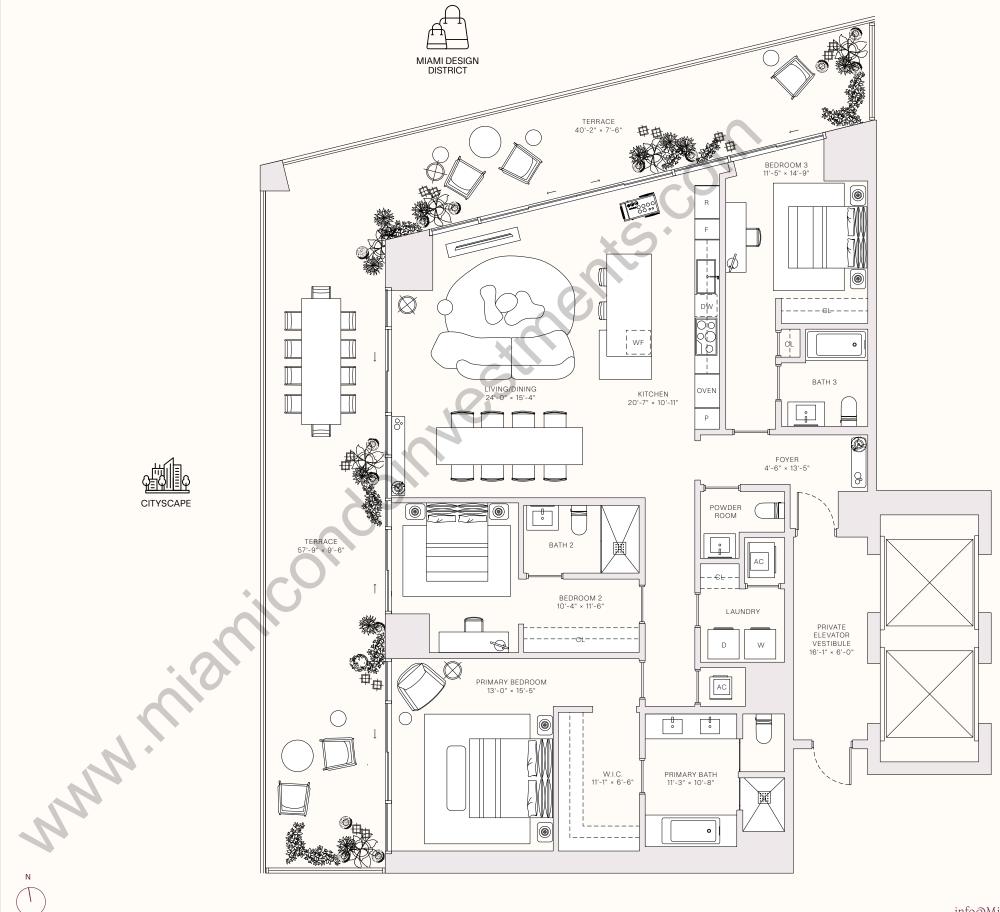

TASTE IS EVERYTHING

LEVELS 31-47

3 BEDROOMS
3 BATHROOMS
POWDER ROOM
PRIVATE TERRACE
PRIVATE ELEVATOR

\_\_\_\_ INTERIOR \_\_\_\_\_\_ 2,097 sq ft | 195 sq m

— OUTDOOR LIVING — 893 sq ft | 83 sq m

- TERRACE LINEAR LENGTH - 97.92 FT | 29.85 M