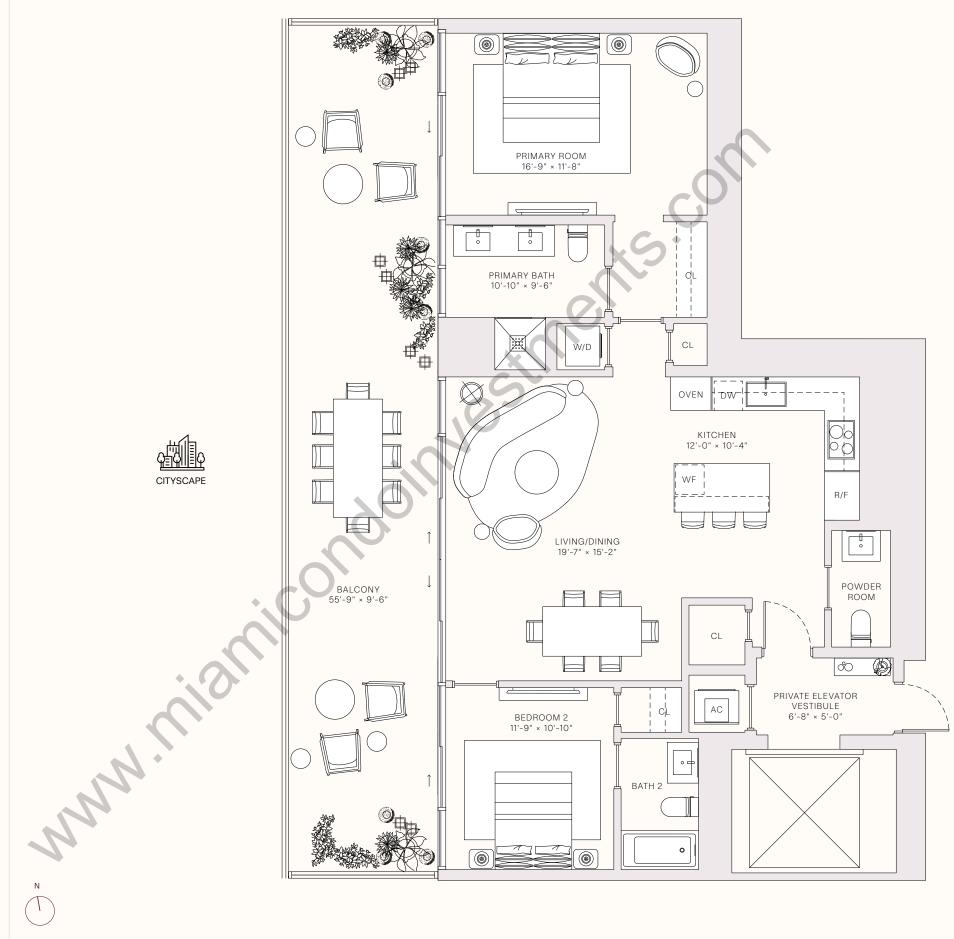

## RESIDENCE 08

LEVELS 31-47

2 BEDROOMS 2 BATHROOMS POWDER ROOM PRIVATE TERRACE PRIVATE ELEVATOR

CITYSCAPE

\_\_\_\_\_ TOTAL \_\_\_\_\_ 1,857 sq ft | 172 sq M

---- INTERIOR ----1,307 sq ft | 121 sq M

— OUTDOOR LIVING — 550 sq FT | 51 sq M

- TERRACE LINEAR LENGTH -55.75 FT | 16.99 M

info@MiamiTropic.com | 305 902 4950

This project is being developed by Midtown One Investments, LLC, a Delaware limited liability company ("Developer", which has a limited right to use the trademarked names and loos of Terra and Miami Trooic, and you agree to look solely to Developer (and not to Terra, Miami Trooic, or any of their affiliates) with respect to any and all matters relating to the marketing and/or devel nins project is being uneveloped by windown or le investments, Lic., a betavated initial and statistically only in the material and initial project in both or liver and that mile training in the project in both or liver and that mile training in the project in both or liver and that mile training in the project in both or liver and that mile training in the project in both or liver and that mile training in the project in both or liver and that mile training in the project in both or liver and that mile training in the project in both or liver and that mile th natural states again consider that an expective to compare the Links with units in order condominates or in executable and interval and a specific continues or an executable and interval and a specific continues or an executable and interval and a specific continues or an executable and interval and a specific continues or an executable and interval and a specific continues or an executable and interval a