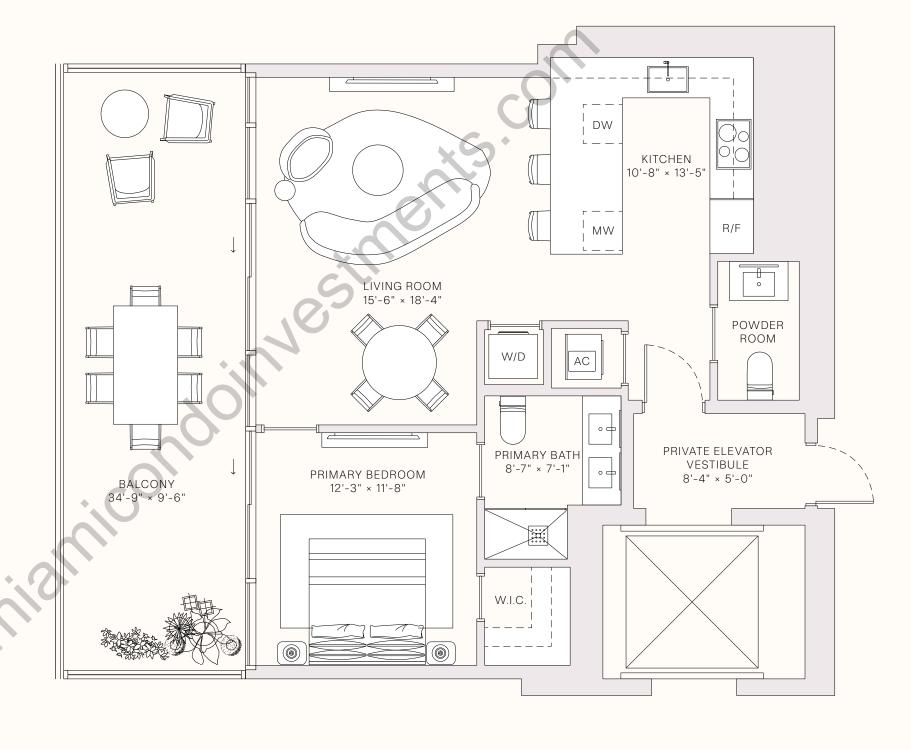

TASTE IS EVERYTHING

LEVELS 10-30

1 BEDROOM 1 BATHROOM POWDER ROOM PRIVATE TERRACE PRIVATE ELEVATOR

— OUTDOOR LIVING — 350 sq ft | 33 sq m

- TERRACE LINEAR LENGTH - 34.75 FT | 10.59 M

CITYSCAPE