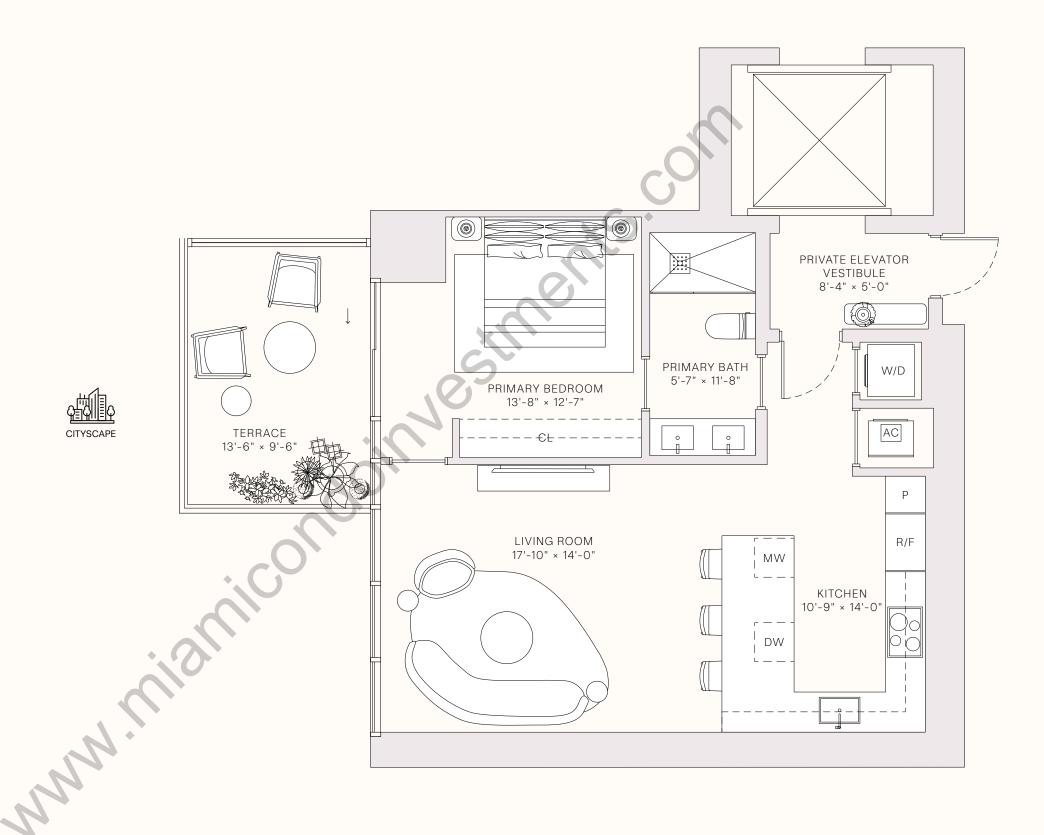

TASTE IS EVERYTHING

LEVELS 10-30

1 BEDROOM 1 BATHROOM PRIVATE TERRACE PRIVATE ELEVATOR

\_\_\_\_\_ TOTAL \_\_\_\_\_

— OUTDOOR LIVING — 148 sq ft | 14 sq m

- TERRACE LINEAR LENGTH - 13.50 FT | 4.11 M

This project is being developed by Midtown One Investments, LLC, a Delavare limited liability company ("Developer"), which has a limited right to use the trademarked names and logos of Terra and Miami Tropic. Any and all statements, disclosures and/or representations shall be deemed made by Developer and not to Terra, Miami Tropic, or any of their affiliates) with respect to any and all matters relating to the marketing and/or development of the project. The Terra and Miami Tropic groups of companies are each comprised of several possible purposes. Oral expresentations cannot be relied upon nate correctly setaling the representations cannot be relied upon as correctly setaling the representations cannot be relied upon as correctly setaling the representations cannot be relied upon as correctly setaling the representations cannot be relied upon and the prospectus (fefring or sell or a unit in the condominism and no statements should be relied upon united in the conforminism that was a limited or sell or with in the conforminism and no statements should be relied upon united in the conforminism and in setal representations cannot be relied upon united in the conforminism and in setal representations or in the applicable purchase and is not prospectus (fefring or sell or a unit in the condominism and in setal representations or in the applicable purchase and setal representations or in the applicable purchase