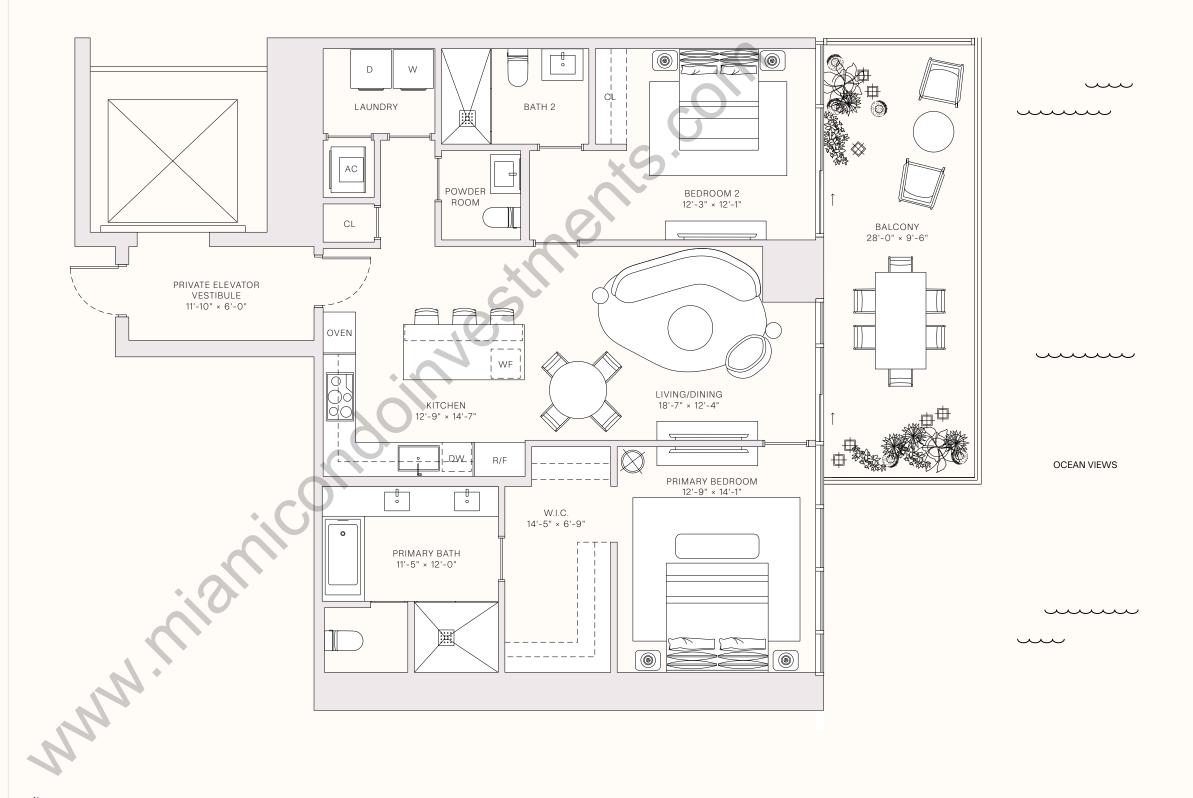

## RESIDENCE 03

LEVELS 31-47

2 BEDROOMS
2 BATHROOMS
POWDER ROOM
PRIVATE TERRACE
PRIVATE ELEVATOR

\_\_\_\_\_ INTERIOR \_\_\_\_\_\_ 1,5 07 sq ft | 140 sq m

— OUTDOOR LIVING — 279 sq ft | 26 sq m

- TERRACE LINEAR LENGTH - 28 FT | 8.53 M