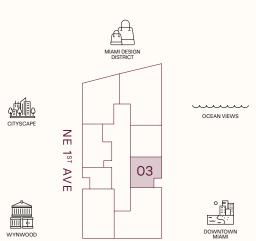

## RESIDENCE 03

LEVELS 31-47

2 BEDROOMS
2 BATHROOMS
POWDER ROOM
PRIVATE TERRACE
PRIVATE ELEVATOR

\_\_\_\_\_ INTERIOR \_\_\_\_\_\_ 1,5 07 sq ft | 140 sq m

— OUTDOOR LIVING — 279 sq ft | 26 sq m

- TERRACE LINEAR LENGTH - 28 FT | 8.53 M