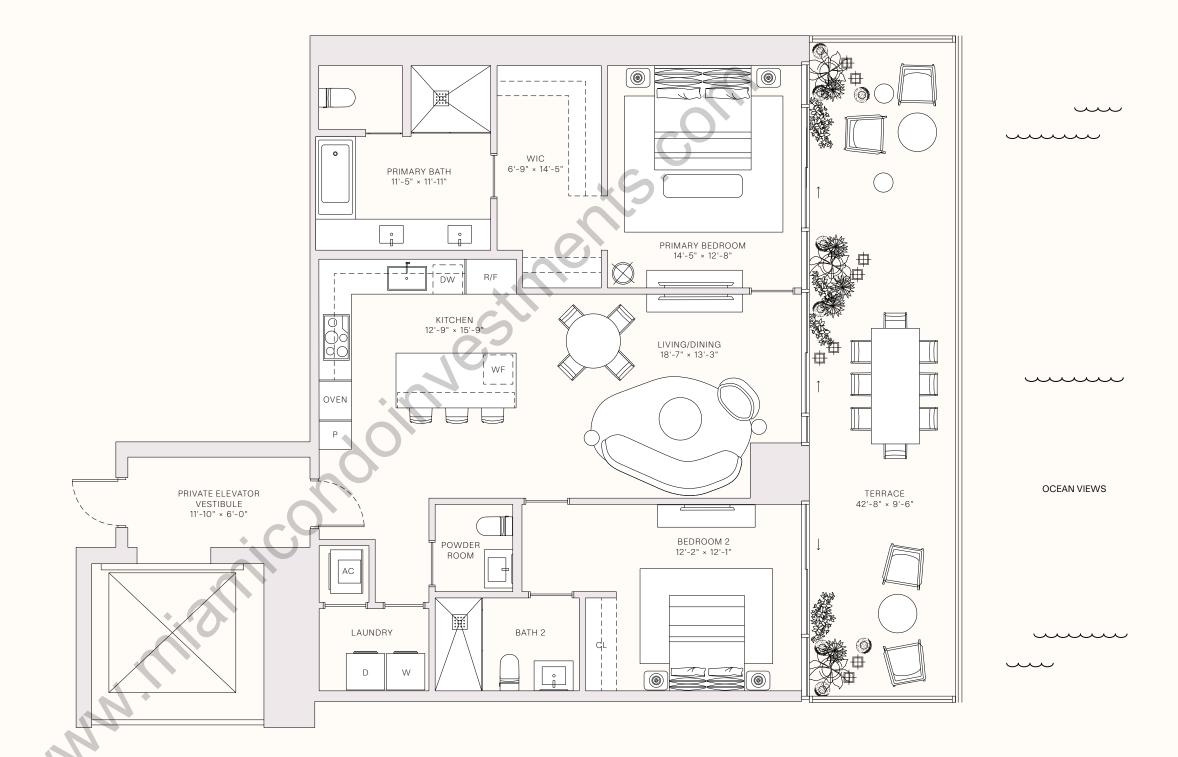

## RESIDENCE 02

LEVELS 31-47

2 BEDROOMS
2 BATHROOMS
POWDER ROOM
PRIVATE TERRACE
PRIVATE ELEVATOR

1,539 sq ft | 143 sq m

— OUTDOOR LIVING — 426 sq ft | 40 sq m

TERRACE LINEAR LENGTH −42.67 <sub>FT</sub> | 13 <sub>M</sub>