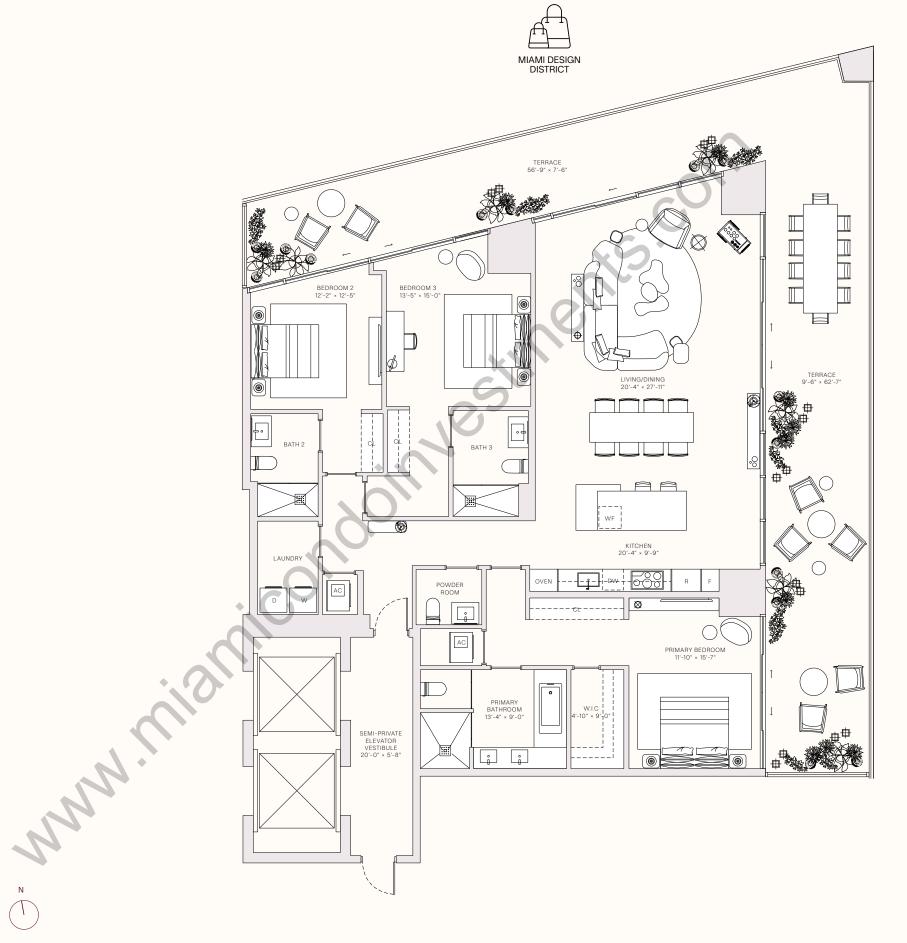

## RESIDENCE OIA

LEVELS 9-30

3 BEDROOMS
3 BATHROOMS
POWDER ROOM
PRIVATE TERRACE
SEMI-PRIVATE ELEVATOR

3,340 sq ft | 311 sq m

\_\_\_\_\_ INTERIOR \_\_\_\_\_\_ 2,309 sq ft | 215 sq m

— OUTDOOR LIVING — 1,031 sq ft | 96 sq m

- TERRACE LINEAR LENGTH - 119.25 FT | 36.35 M

OCEAN VIEWS

.....

info@MiamiTropic.com | 305 902 4950

This project is being developed by Midtown One Investments, LLC, a Delaware limited liability company ("Developer"), which has a limited right to use the trademarked names and logos of Terra and Mamil Tropic, and you agree to look solely to Developer (and not to Terra, Mamil Tropic, or any of their affiliates) with respect to any and all matters relating to the marketing and/or development of the project. The Terra and Mamil Tropic is merely for convenience and should not be relied upon as correctly scalar by the representations cannot be relied upon as correctly scalar by the projects. If project is a buyer or lesses. These materials are not intended to be an offer to sall, or a buyer or lesses. These materials are not intended to be an offer to sall, or solication to they a until in the condition got all of the exterior condominium and he appearement. The or experience from the state of a buyer or lesses. The semantarials are measured to the exterior boundaries of the exterior boundaries of the exterior walls and dimensions are measured to the exterior boundaries of the exterior walls and offer the exterior walls and offer the exterior demissing walls and in fact vary from the square footages and dimensions are measured to the exterior boundaries of the exterior boundaries of the exterior demissing walls and in fact vary from the square footages and dimensions are measured to the exterior boundaries of the exterior demissing walls and in fact vary from the square footages and dimensions are measured to the exterior boundaries of the exterior demissing walls and in fact vary from the square footages and dimensions are measured to the exterior boundaries of the exterior demissing walls and in fact vary from the square footage and dimensions are definition of the "Unit" set forth in the Declaration (which generally only includes the interior airspace between the perimeter walls and exceeding the project and the extended to the extend