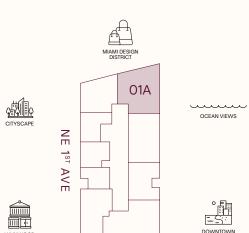

## RESIDENCE OIA

LEVELS 9-30

3 BEDROOMS
3 BATHROOMS
POWDER ROOM
PRIVATE TERRACE
SEMI-PRIVATE ELEVATOR

3,340 sq ft | 311 sq m

\_\_\_\_\_ INTERIOR \_\_\_\_\_\_ 2,309 sq ft | 215 sq m

— OUTDOOR LIVING — 1,031 sq ft | 96 sq m

- TERRACE LINEAR LENGTH - 119.25 FT | 36.35 M

OCEAN VIEWS

.....

info@MiamiTropic.com | 305 902 4950

This project is being developed by Midtown One Investments, LLC, a Delaware limited liability company ("Developer"), which has a limited right to use the trademarked names and logos of Terra and Mamil Tropic, and you agree to look solely to Developer (and not to Terra, Mamil Tropic, or any of their affiliates) with respect to any and all matters relating to the marketing and/or development of the project. The Terra and Mamil Tropic is merely for convenience and should not be relied upon as correctly scalar by the representations cannot be relied upon as correctly scalar by the projects. If project is a buyer or lesses. These materials are not intended to be an offer to sall, or a buyer or lesses. These materials are not intended to be an offer to sall, or solication to they a until in the condition got all of the exterior condominium and he appearement. The or experience from the state of a buyer or lesses. The semantarials are measured to the exterior boundaries of the exterior boundaries of the exterior walls and dimensions are measured to the exterior boundaries of the exterior walls and offer the exterior walls and offer the exterior demissing walls and in fact vary from the square footages and dimensions are measured to the exterior boundaries of the exterior boundaries of the exterior demissing walls and in fact vary from the square footages and dimensions are measured to the exterior boundaries of the exterior demissing walls and in fact vary from the square footages and dimensions are measured to the exterior boundaries of the exterior demissing walls and in fact vary from the square footages and dimensions are measured to the exterior boundaries of the exterior demissing walls and in fact vary from the square footage and dimensions are definition of the "Unit" set forth in the Declaration (which generally only includes the interior airspace between the perimeter walls and exceeding the project and the extended to the extend