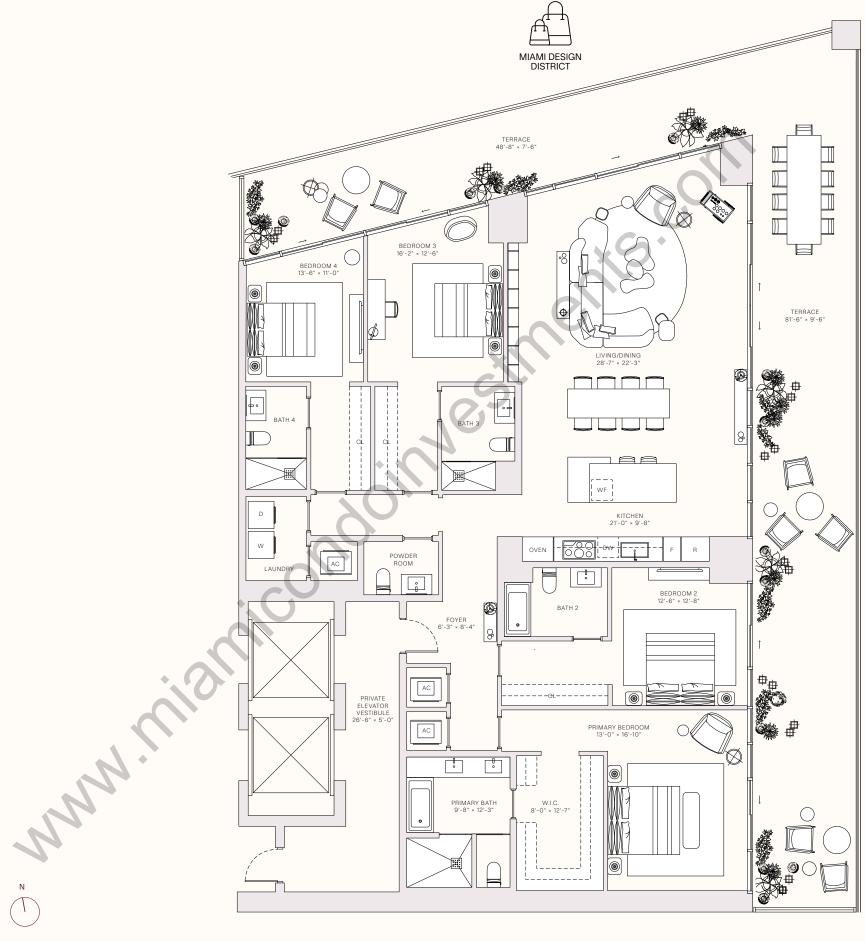

TASTE IS EVERYTHING

LEVELS 31-47

4 BEDROOMS
4 BATHROOMS
POWDER ROOM
PRIVATE TERRACE
PRIVATE ELEVATOR

4,073 sq ft | 379 sq M

\_\_\_\_ INTERIOR \_\_\_\_\_ 2,892 sq ft | 269 sq m

— OUTDOOR LIVING — 1,181 sq ft | 110 sq m

- TERRACE LINEAR LENGTH - 130.17 FT | 39.68 M

OCEAN VIEWS

info@MiamiTropic.com | 305 902 4950

This project is being developed by Midtown One Investments, LLC, a Delaware limited liability company ("Developer"), which has a limited right to use the trademarked names and logos of Terra and Mamil Tropic, and you agree to look solely to Developer (and not to Terra, Mamil Tropic, or any of their affliates) with respect to any and all matters relating to the marketing and/or development of the project. The Terra and Mamil Tropic groups of companies are each comprised of several separate companies that are legally distinct. Reference to Terra and Mamil Tropic is merely for convenience and should not be relied upon for any other purposes. Oral progressinations of the developer. For correct relations of the developer of th