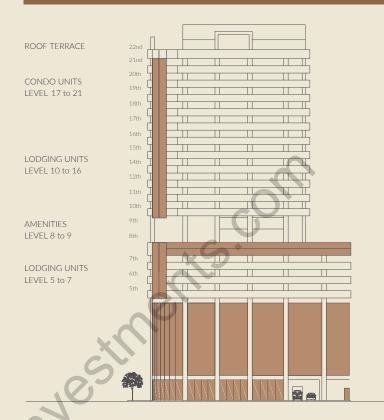

## THE BUILDING

80 luxury units
22 story high building
Fully finished and furnished
Approved for short-term rentals

#### **BUILDING FEATURES**

- 8-story boutique residence
- Prime location in the heart of Brickell
- 24-hour welcome desk with concierge

#### RESIDENTIAL MIX

#### Studio

411 SF to 613 SF

1 Bedroom

522 SF to 618 SF

#### 2 Bedroom

711 SF to 783 SF

3 Bedroom

1,017 SF