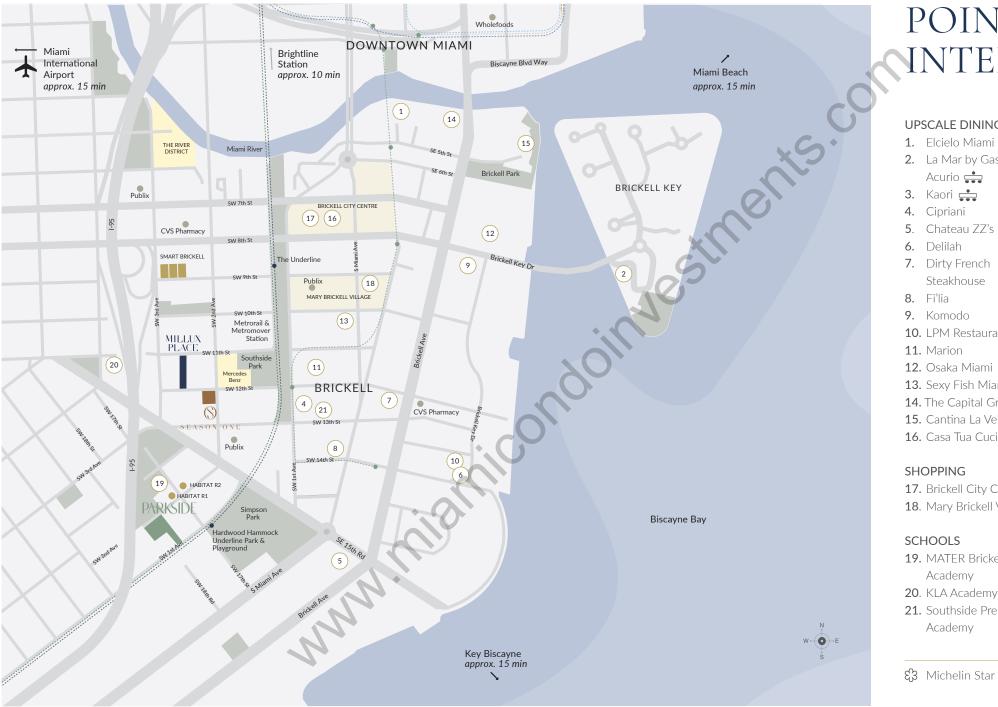

#### POINTS OF INTEREST

| UPSCALE DINING            | LANDMARKS                                                                                                                                                                                                                                                                                                                                                                        |
|---------------------------|----------------------------------------------------------------------------------------------------------------------------------------------------------------------------------------------------------------------------------------------------------------------------------------------------------------------------------------------------------------------------------|
| 1. Elcielo Miami 🕄        | Brickell Key                                                                                                                                                                                                                                                                                                                                                                     |
| 2. La Mar by Gaston       | Brickell Park                                                                                                                                                                                                                                                                                                                                                                    |
| Acurio 🚔                  | Miami Circle National                                                                                                                                                                                                                                                                                                                                                            |
| 3. Kaori 🚔                | Historic Landmark                                                                                                                                                                                                                                                                                                                                                                |
| 4. Cipriani               | Miami River                                                                                                                                                                                                                                                                                                                                                                      |
| 5. Chateau ZZ's           | Simpson Park                                                                                                                                                                                                                                                                                                                                                                     |
| 6. Delilah                | Southside Park                                                                                                                                                                                                                                                                                                                                                                   |
| 7. Dirty French           |                                                                                                                                                                                                                                                                                                                                                                                  |
| Steakhouse                | ESSENTIALS                                                                                                                                                                                                                                                                                                                                                                       |
| 8. Fi'lia                 | Publix                                                                                                                                                                                                                                                                                                                                                                           |
| 9. Komodo                 | Walgreens                                                                                                                                                                                                                                                                                                                                                                        |
| 10. LPM Restaurant & Bar  | CVS Pharmacy                                                                                                                                                                                                                                                                                                                                                                     |
| <b>11.</b> Marion         | Wholefoods                                                                                                                                                                                                                                                                                                                                                                       |
| <b>12.</b> Osaka Miami    |                                                                                                                                                                                                                                                                                                                                                                                  |
| 13. Sexy Fish Miami       | TRANSPORTATION                                                                                                                                                                                                                                                                                                                                                                   |
| 14. The Capital Grille    | Metrorail Brickell Station                                                                                                                                                                                                                                                                                                                                                       |
| 15. Cantina La Veinte     | The Underline                                                                                                                                                                                                                                                                                                                                                                    |
| 16. Casa Tua Cucina       | Metromover                                                                                                                                                                                                                                                                                                                                                                       |
| SHODDING                  | HABITAT GROUP                                                                                                                                                                                                                                                                                                                                                                    |
|                           | PROJECTS                                                                                                                                                                                                                                                                                                                                                                         |
|                           | Smart Brickell Tower 1                                                                                                                                                                                                                                                                                                                                                           |
| 10. Iviary Direken vinage | Smart Brickell Tower 2                                                                                                                                                                                                                                                                                                                                                           |
| SCHOOLS                   | Smart Brickell Luxe                                                                                                                                                                                                                                                                                                                                                              |
|                           | Habitat Residence 1                                                                                                                                                                                                                                                                                                                                                              |
|                           | Habitat Residence 2                                                                                                                                                                                                                                                                                                                                                              |
|                           | Millux Place                                                                                                                                                                                                                                                                                                                                                                     |
|                           | Season One                                                                                                                                                                                                                                                                                                                                                                       |
|                           | Parkside                                                                                                                                                                                                                                                                                                                                                                         |
| Academy                   |                                                                                                                                                                                                                                                                                                                                                                                  |
|                           |                                                                                                                                                                                                                                                                                                                                                                                  |
|                           | <ol> <li>Elcielo Miami &amp;</li> <li>La Mar by Gaston<br/>Acurio</li> <li>Kaori</li> <li>Cipriani</li> <li>Chateau ZZ's</li> <li>Delilah</li> <li>Dirty French<br/>Steakhouse</li> <li>Fi'lia</li> <li>Komodo</li> <li>LPM Restaurant &amp; Bar</li> <li>Marion</li> <li>Osaka Miami</li> <li>Sexy Fish Miami</li> <li>The Capital Grille</li> <li>Cantina La Veinte</li> </ol> |