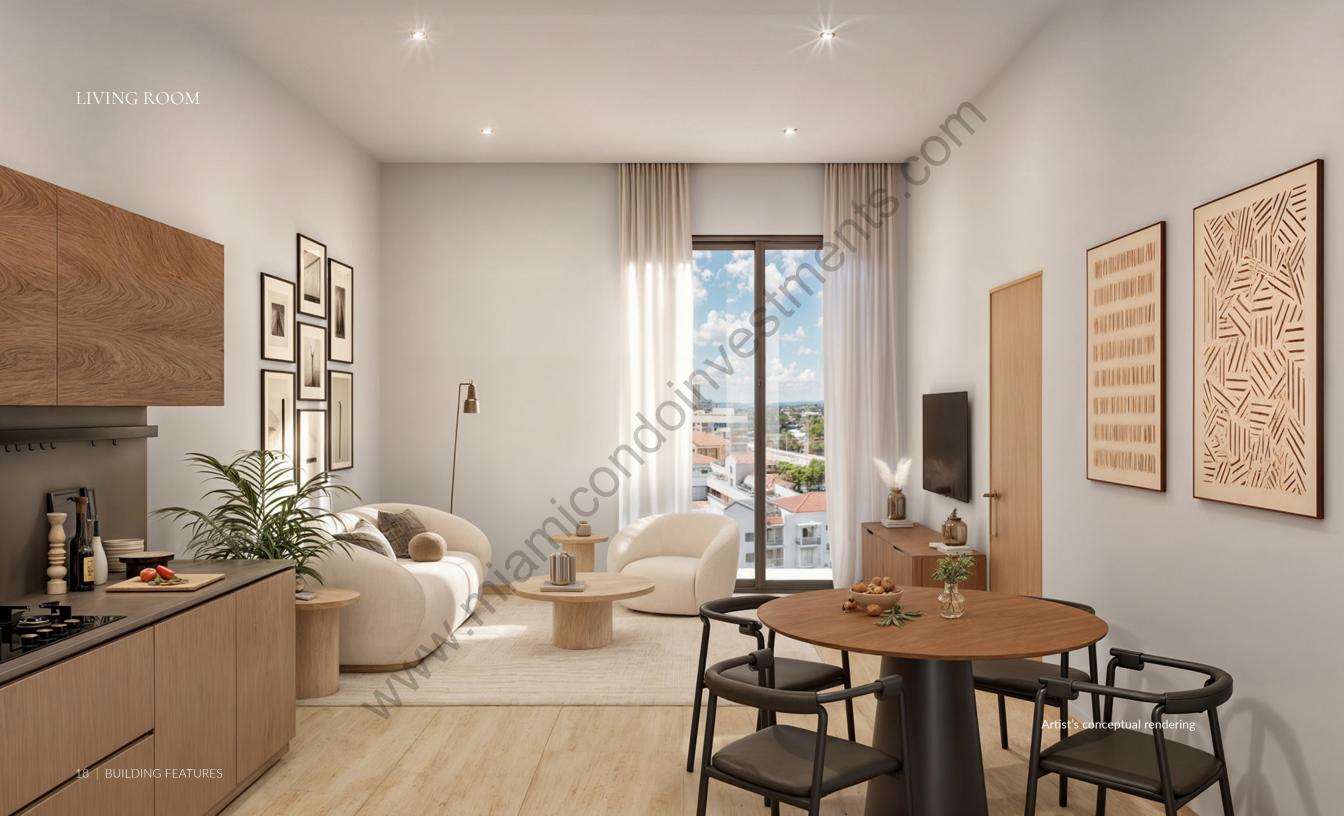

#### RESIDENCE FEATURES

NNN.R

- Open concept floor plans featuring studios, one- and two-bedroom residences
- Energy-efficient, impact resistant, floor-to-ceiling windows and sliding doors

Fully furnished units

Marble countertops and stainless steel appliances

- 🛞 Custom Italian cabinetry
- $\bigotimes$  Custom lighting design
- Bathroom featuring frameless glass showers and Italian cabinetry
- High-efficiency central air conditioning and heating system
- I Glass railing enclosed balconies
- $\bigotimes$  Washer and dryer in every unit