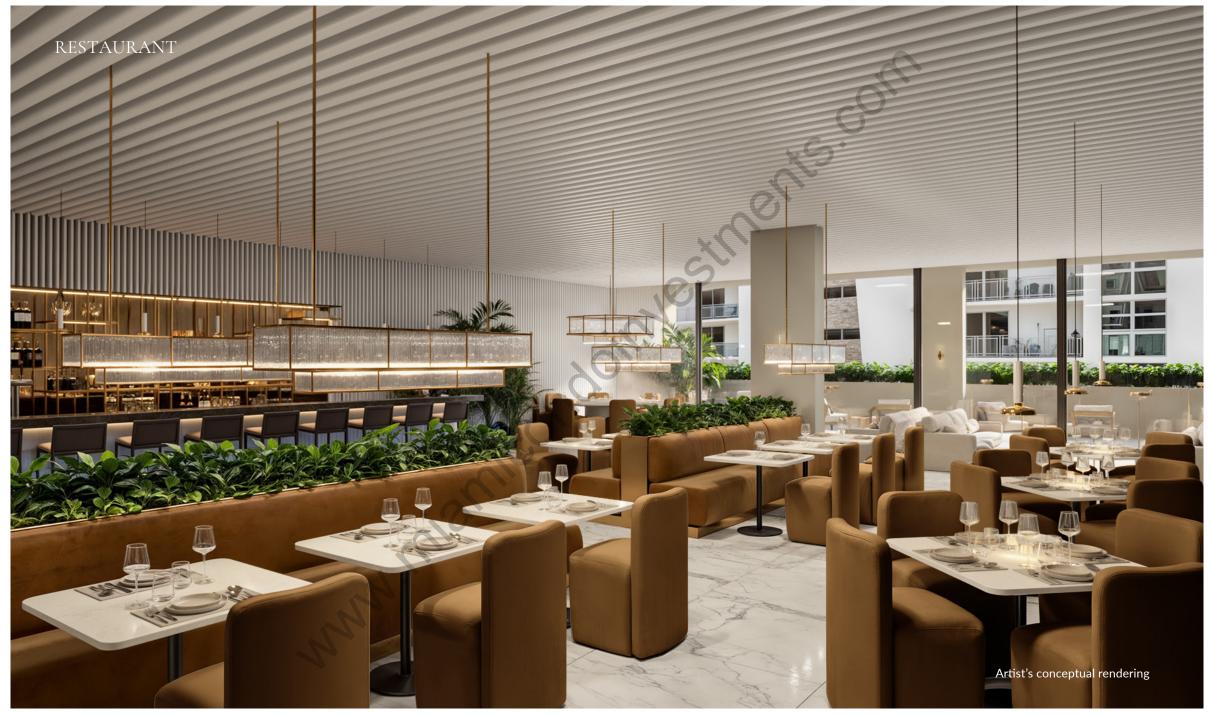

#### BUILDING FEATURES

- Rooftop pool deck and bar
- State-of-the-art fitness center
- Ground level restaurant
- ♦ Access control, smart building
- Pet friendly
- Beach Club access
- EV charging stations