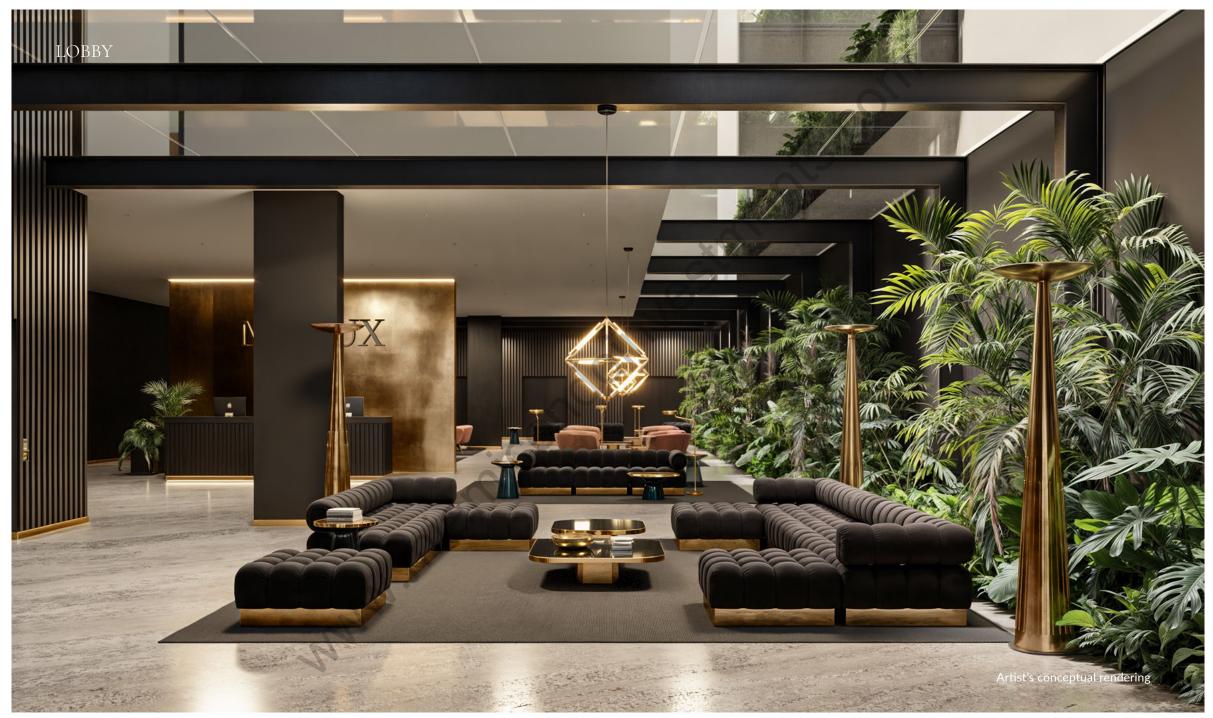

#### BUILDING FEATURES

- Rooftop pool deck and bar
- State-of-the-art fitness center
- Ground level restaurant
- ♦ Access control, smart building
- Pet friendly
- Beach Club access
- EV charging stations