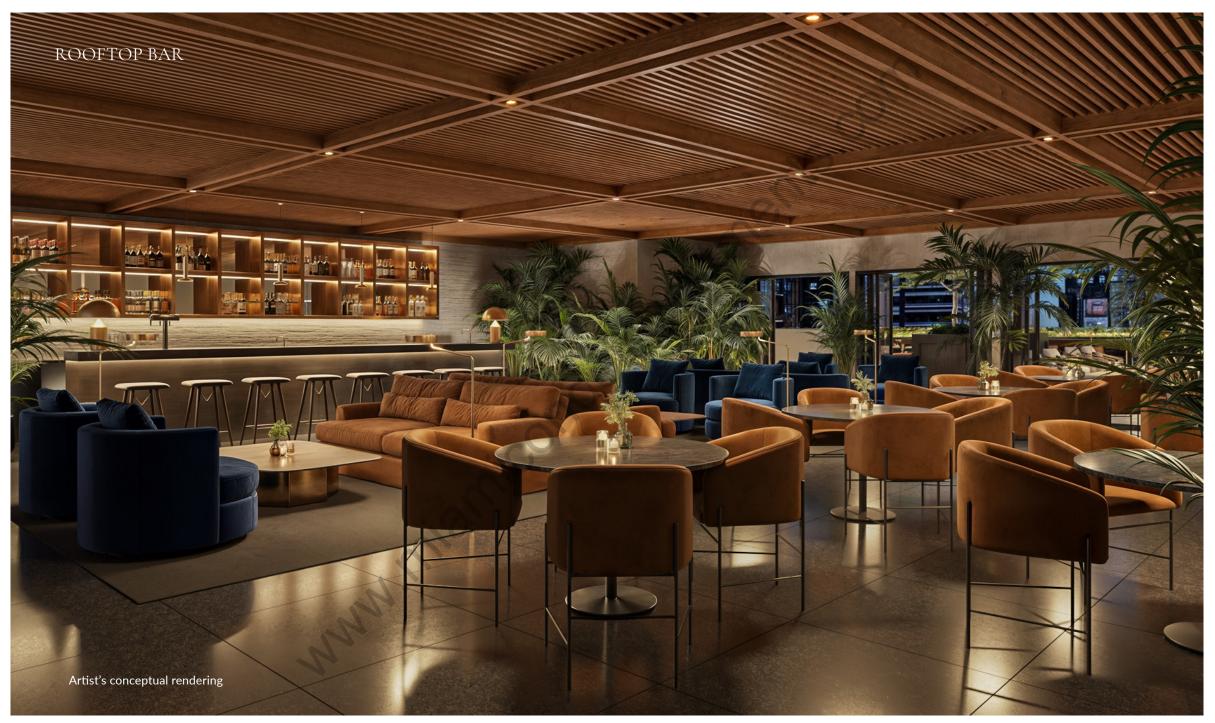

## LUXURY URBAN RETREAT

BOASTING 9 FLOORS WITH A TOTAL OF 99 UNITS, THE BUILDING FEATURES A ROOFTOP RETREAT THAT INCLUDES AN ELEGANT POOL, A STATE-OF-THE-ART FITNESS CENTER, AND MIAMI'S STUNNING SUNSETS.

#### BUILDING FEATURES

- Rooftop pool deck and bar
- State-of-the-art fitness center
- Ground level restaurant
- ♦ Access control, smart building
- Pet friendly
- Beach Club access
- EV charging stations