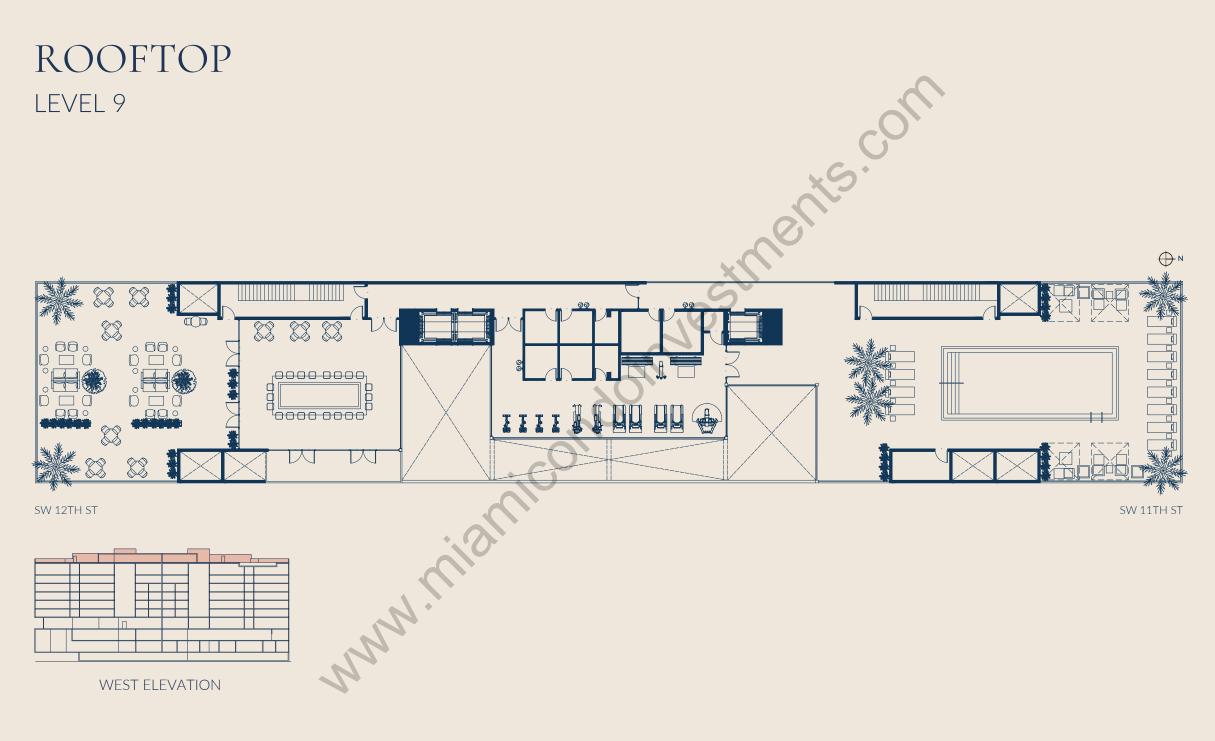

## LUXURY URBAN RETREAT

BOASTING 9 FLOORS WITH A TOTAL OF 99 UNITS, THE BUILDING FEATURES A ROOFTOP RETREAT THAT INCLUDES AN ELEGANT POOL, A STATE-OF-THE-ART FITNESS CENTER, AND MIAMI'S STUNNING SUNSETS.

#### BUILDING FEATURES

- Rooftop pool deck and bar
- State-of-the-art fitness center
- Ground level restaurant
- ♦ Access control, smart building
- Pet friendly
- Beach Club access
- EV charging stations

#### ONE SPACE, BOUNDLESS LIVING

SW 12th STREET

24 | BUILDING KEY PLANS

SW 12TH ST

WEST ELEVATION

SW 11TH ST

SW 12TH ST

WEST ELEVATION

SW 11TH ST

SW 12TH ST

WEST ELEVATION

SW 11TH ST

BUILDING KEY PLANS 29