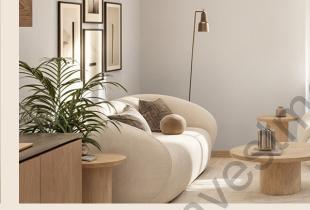

#### RESIDENCE FEATURES

NNN.R

- Open concept floor plans featuring studios, one- and two-bedroom residences
- Energy-efficient, impact resistant, floor-to-ceiling windows and sliding doors

Fully furnished units

Marble countertops and stainless steel appliances

- 🛞 Custom Italian cabinetry
- $\bigotimes$  Custom lighting design
- Bathroom featuring frameless glass showers and Italian cabinetry
- High-efficiency central air conditioning and heating system
- I Glass railing enclosed balconies
- $\bigotimes$  Washer and dryer in every unit