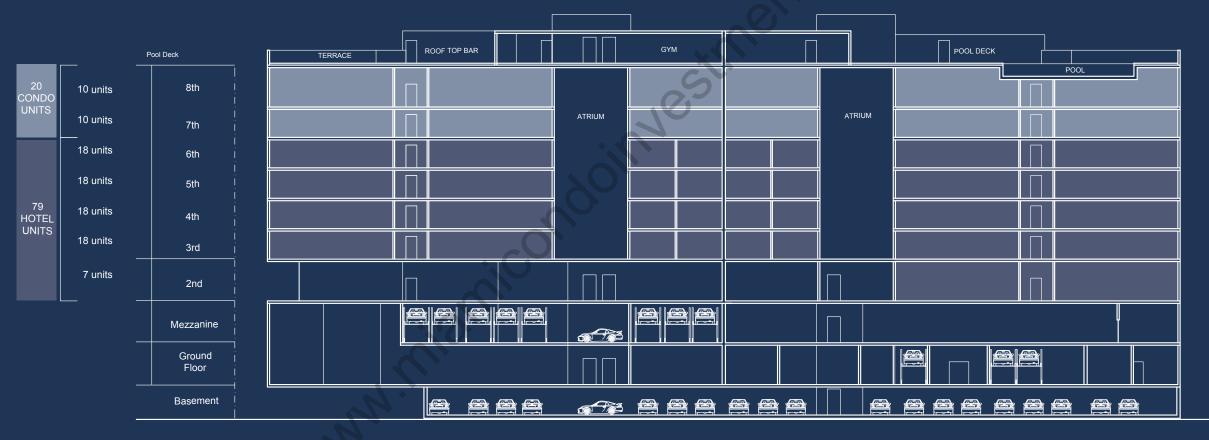

## LUXURY URBAN RETREAT

BOASTING 9 FLOORS WITH A TOTAL OF 99 UNITS, THE BUILDING FEATURES A ROOFTOP RETREAT THAT INCLUDES AN ELEGANT POOL, A STATE-OF-THE-ART FITNESS CENTER, AND MIAMI'S STUNNING SUNSETS.

#### ONE SPACE, BOUNDLESS LIVING

SW 12th STREET

24 | BUILDING KEY PLANS

SW 12TH ST

WEST ELEVATION

SW 11TH ST

SW 12TH ST

WEST ELEVATION

SW 11TH ST

SW 12TH ST

WEST ELEVATION

SW 11TH ST

BUILDING KEY PLANS 29