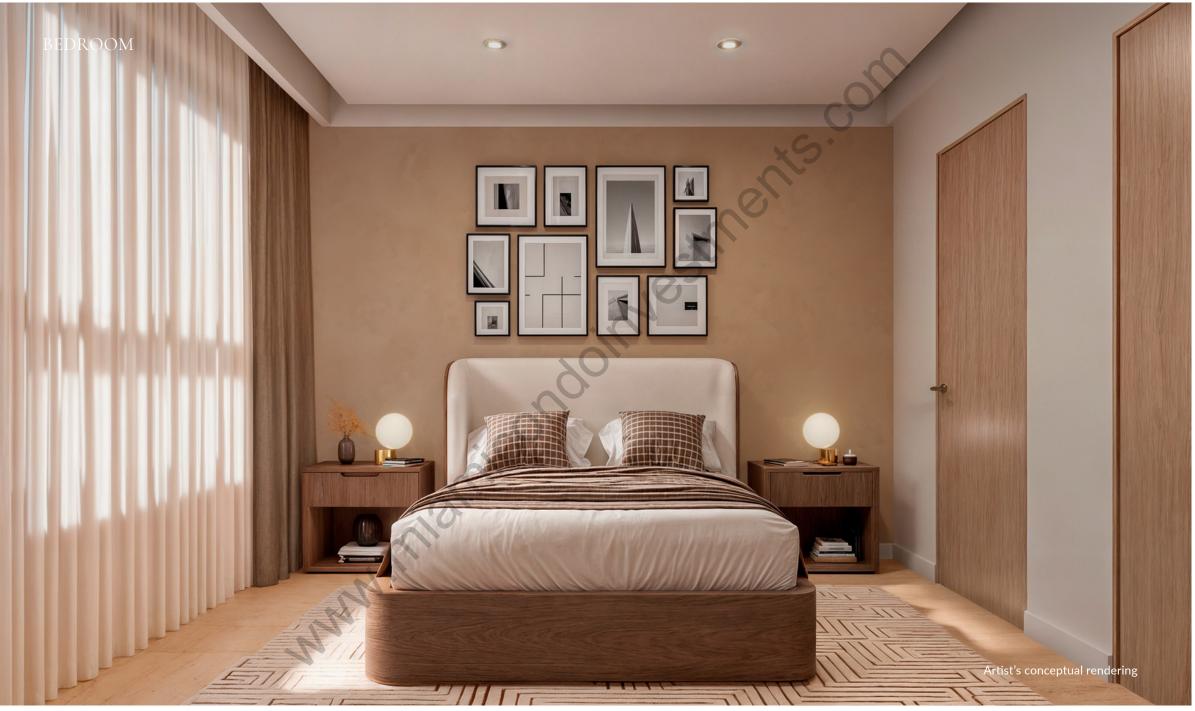

#### RESIDENCE FEATURES

NNN.R

- Open concept floor plans featuring studios, one- and two-bedroom residences
- Energy-efficient, impact resistant, floor-to-ceiling windows and sliding doors

Fully furnished units

Marble countertops and stainless steel appliances

- 🛞 Custom Italian cabinetry
- $\bigotimes$  Custom lighting design
- Bathroom featuring frameless glass showers and Italian cabinetry
- High-efficiency central air conditioning and heating system
- I Glass railing enclosed balconies
- $\bigotimes$  Washer and dryer in every unit