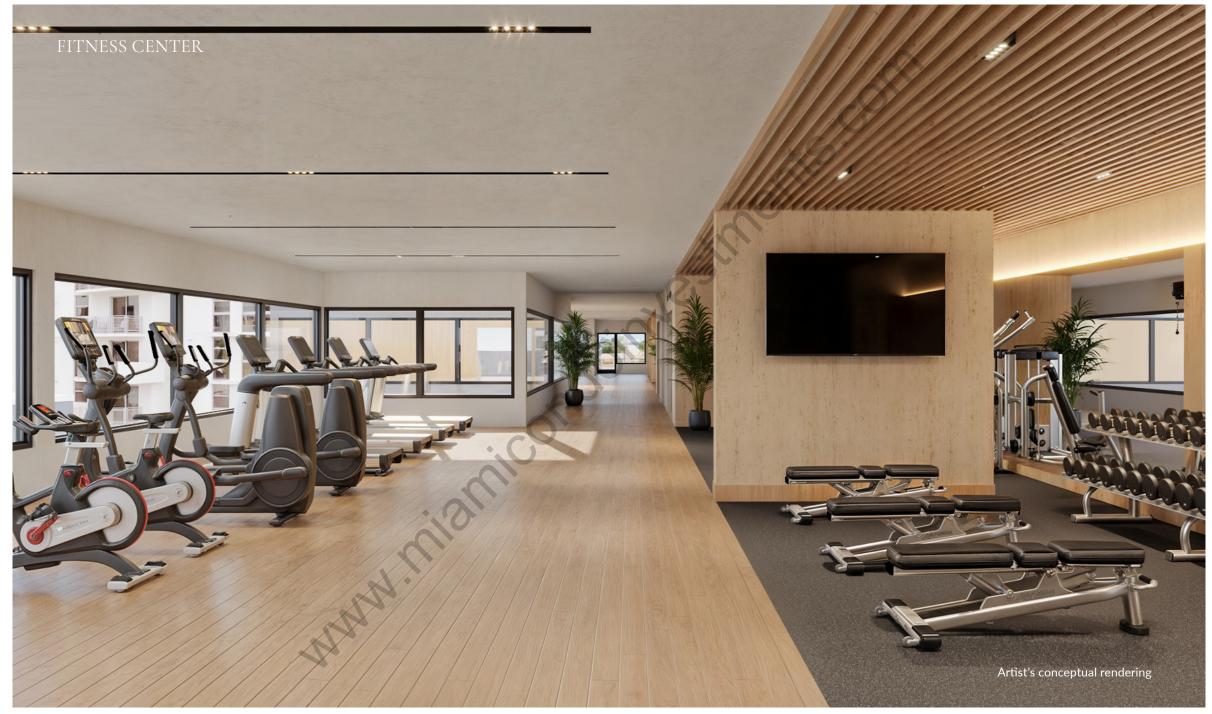

## LUXURY URBAN RETREAT

BOASTING 9 FLOORS WITH A TOTAL OF 99 UNITS, THE BUILDING FEATURES A ROOFTOP RETREAT THAT INCLUDES AN ELEGANT POOL, A STATE-OF-THE-ART FITNESS CENTER, AND MIAMI'S STUNNING SUNSETS.

#### BUILDING FEATURES

- Rooftop pool deck and bar
- State-of-the-art fitness center
- Ground level restaurant
- ♦ Access control, smart building
- Pet friendly
- Beach Club access
- EV charging stations