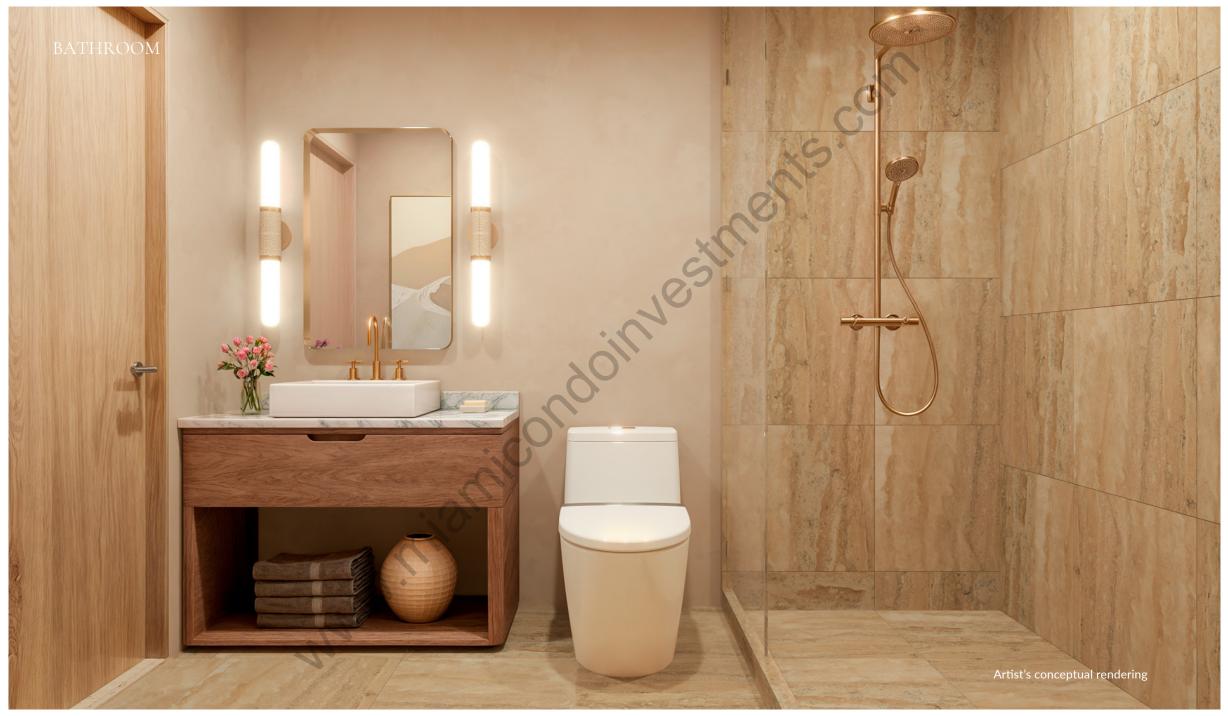

Marble countertops and stainless steel appliances

- 🛞 Custom Italian cabinetry
- $\bigotimes$  Custom lighting design
- Bathroom featuring frameless glass showers and Italian cabinetry
- High-efficiency central air conditioning and heating system
- I Glass railing enclosed balconies
- $\bigotimes$  Washer and dryer in every unit