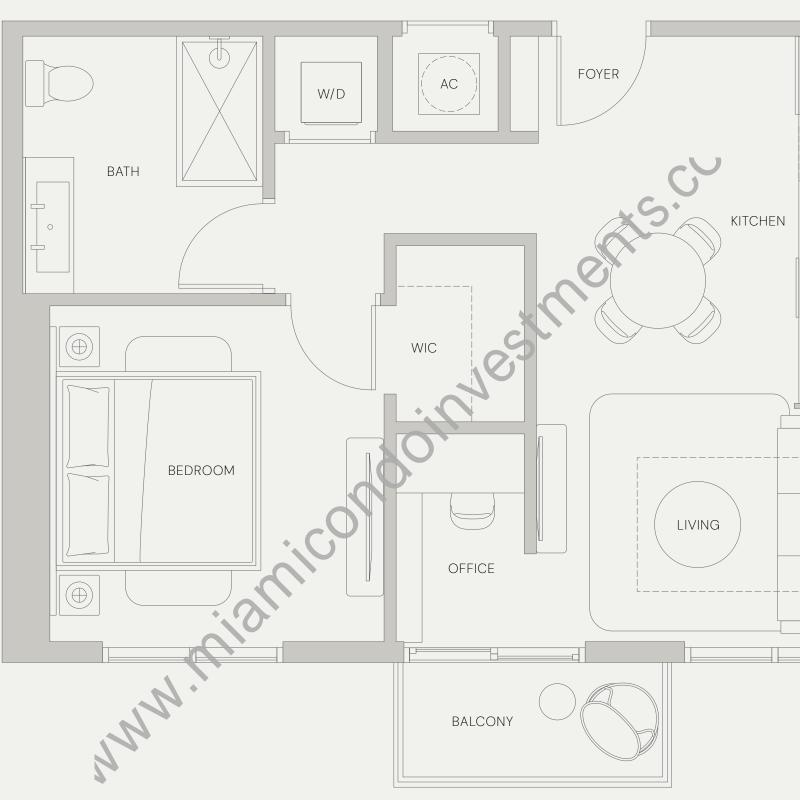

## LINE 03 / 04

1 BEDROOM **1 BATHROOM** HOME OFFICE

INTERIOR 617 SQ. FT. | 57.32 M<sup>2</sup>

BALCONY 36 SQ. FT. | 3.34 M<sup>2</sup>

NORTH

SOUTH