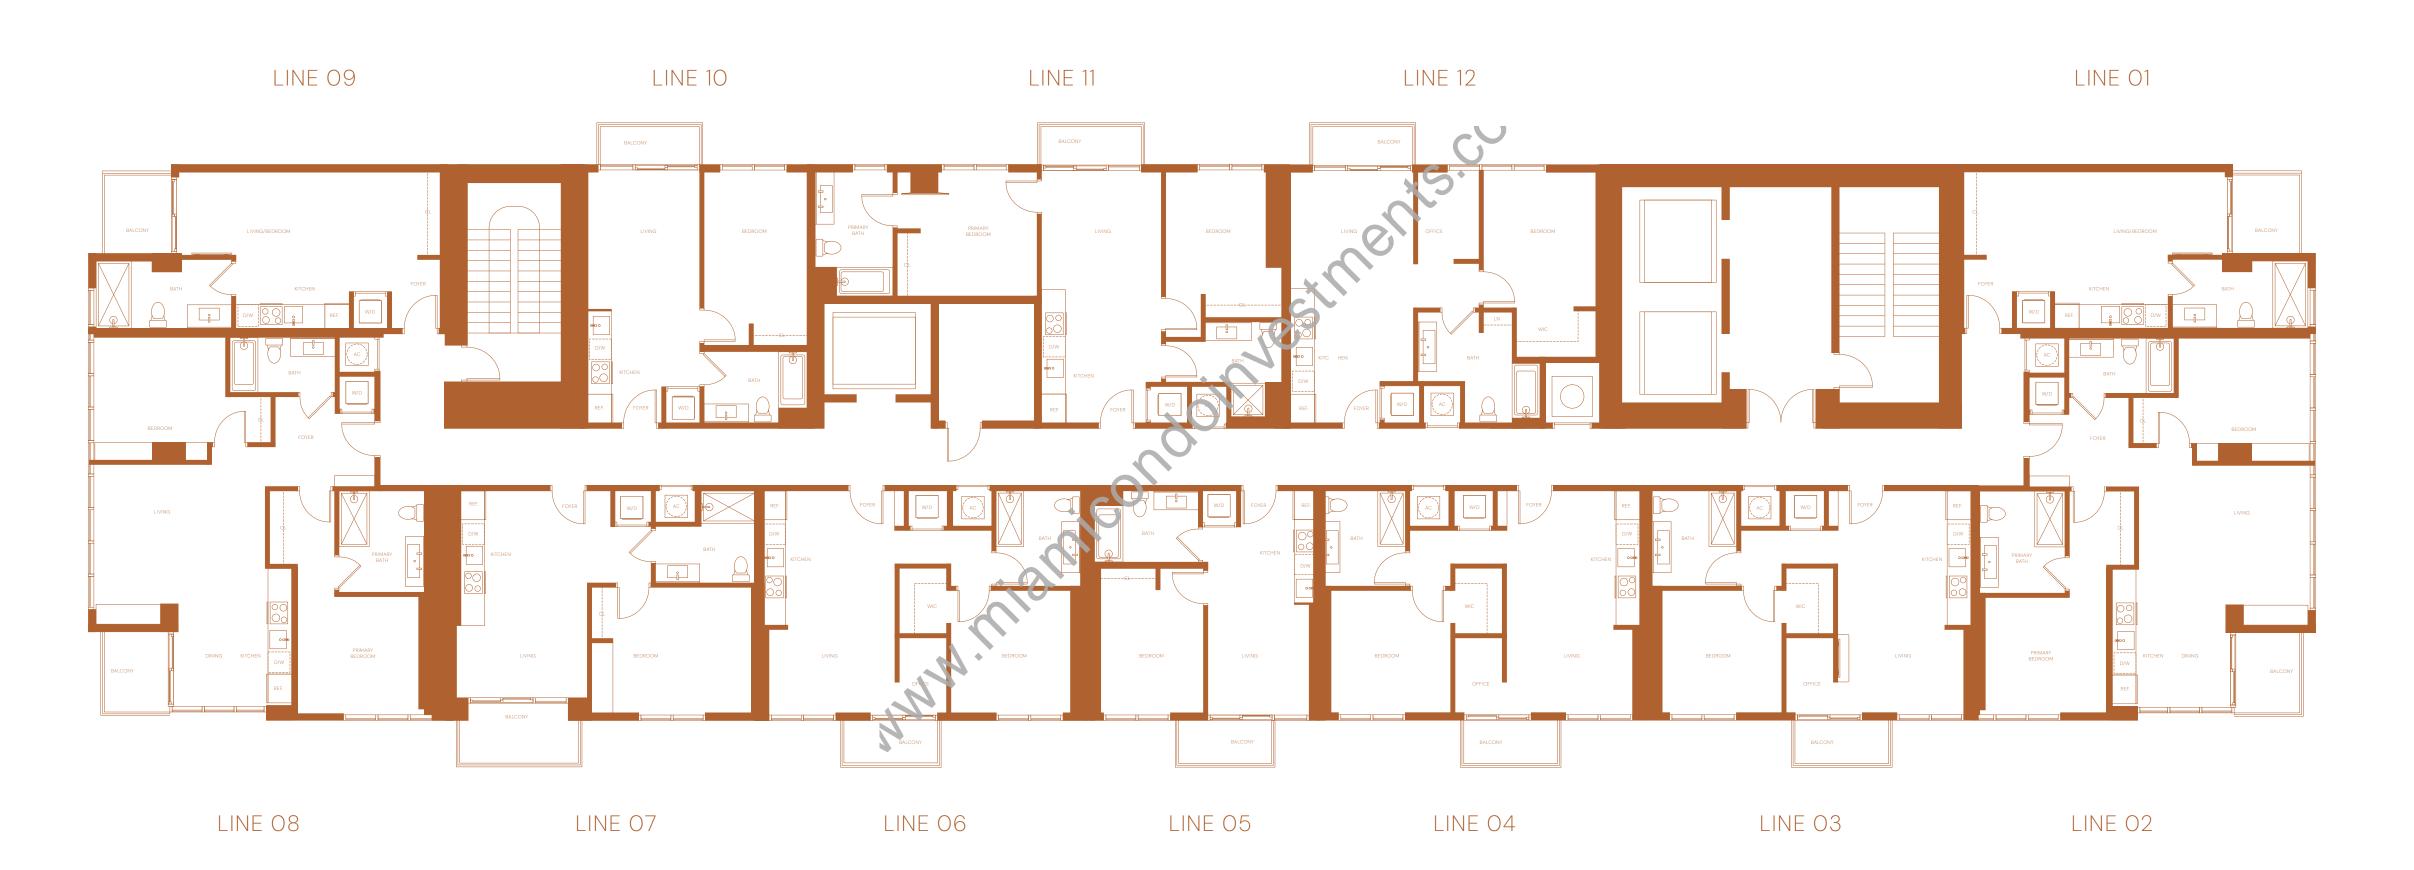

ORAL REPRESENTATIONS CANNOT BE RELIED UPON AS CORRECTLY STATING THE REPRESENTATIONS OF THE DEVELOPER. FOR CORRECT REPRESENTATIONS OF THE DEVELOPER. FOR CORRECT REPRESENTATIONS, MAKE REFERENCE TO THIS BROCHURE AND TO THE DOCUMENTS REQUIRED BY A DEVELOPER. FOR CORRECT REPRESENTATIONS OF THE DEVELOPER. FOR SECTION 718.503, FLORIDA STATUTES, TO BE FURNISHED BY A DEVELOPER. FOR CORRECT REPRESENTATIONS, MAKE REFERENCE TO THIS BROCHURE AND TO THE DOCUMENTS REQUIRED BY SECTION 718.503, FLORIDA STATUTES, TO BE FURNISHED BY A DEVELOPER TO A BUYER OR LESSEE. This is not intended to be an offer to sell, or solicitation to buy, condominium units to residents of any jurisdiction where prohibited by law, and your eligibility for purchase will depend upon your state of residency. Stated dimensions are measured to the exterior boundaries of the exterior walls and the centerline of interior atructural components). For your reference, the area of the Unit, determined in accordance with those defined unit boundaries, is set forth on Exhibit on this floor plan are generally and in fact vary from the dimensions are measurements of rooms set forth on this floor plan are generally taken at the greatest points of each given room were a perfect rectangle), without regard for any cutouts. Accordingly, the area of the area of the area of the change.