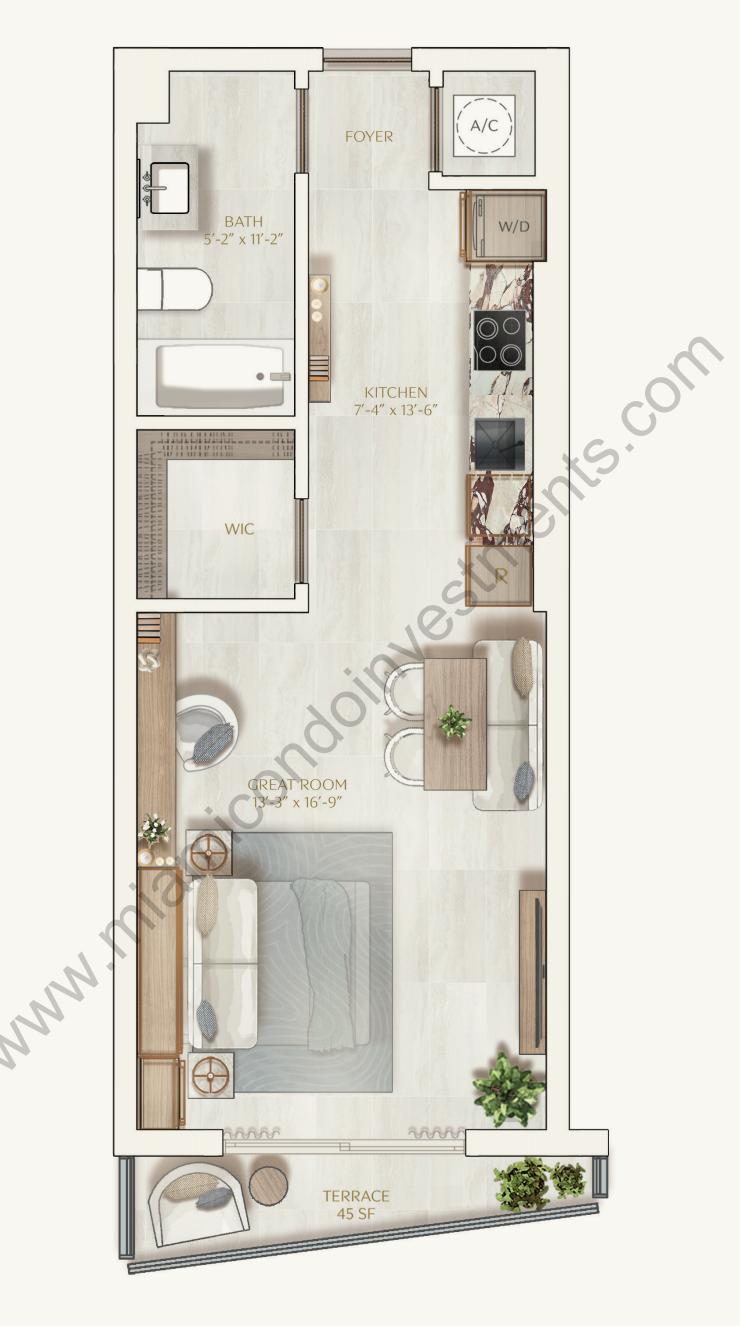

LEVEL 43 SOUTH EXPOSURE

STUDIO 1 BATHROOM

INTERIOR 539 SF | 50.07 M<sup>2</sup>

TERRACE 55 SF | 5.11 M<sup>2</sup>

TOTAL 594 SF | 55.18 M<sup>2</sup>

T 305 676 2040 VICEROYBRICKELLRESIDENCES.COM