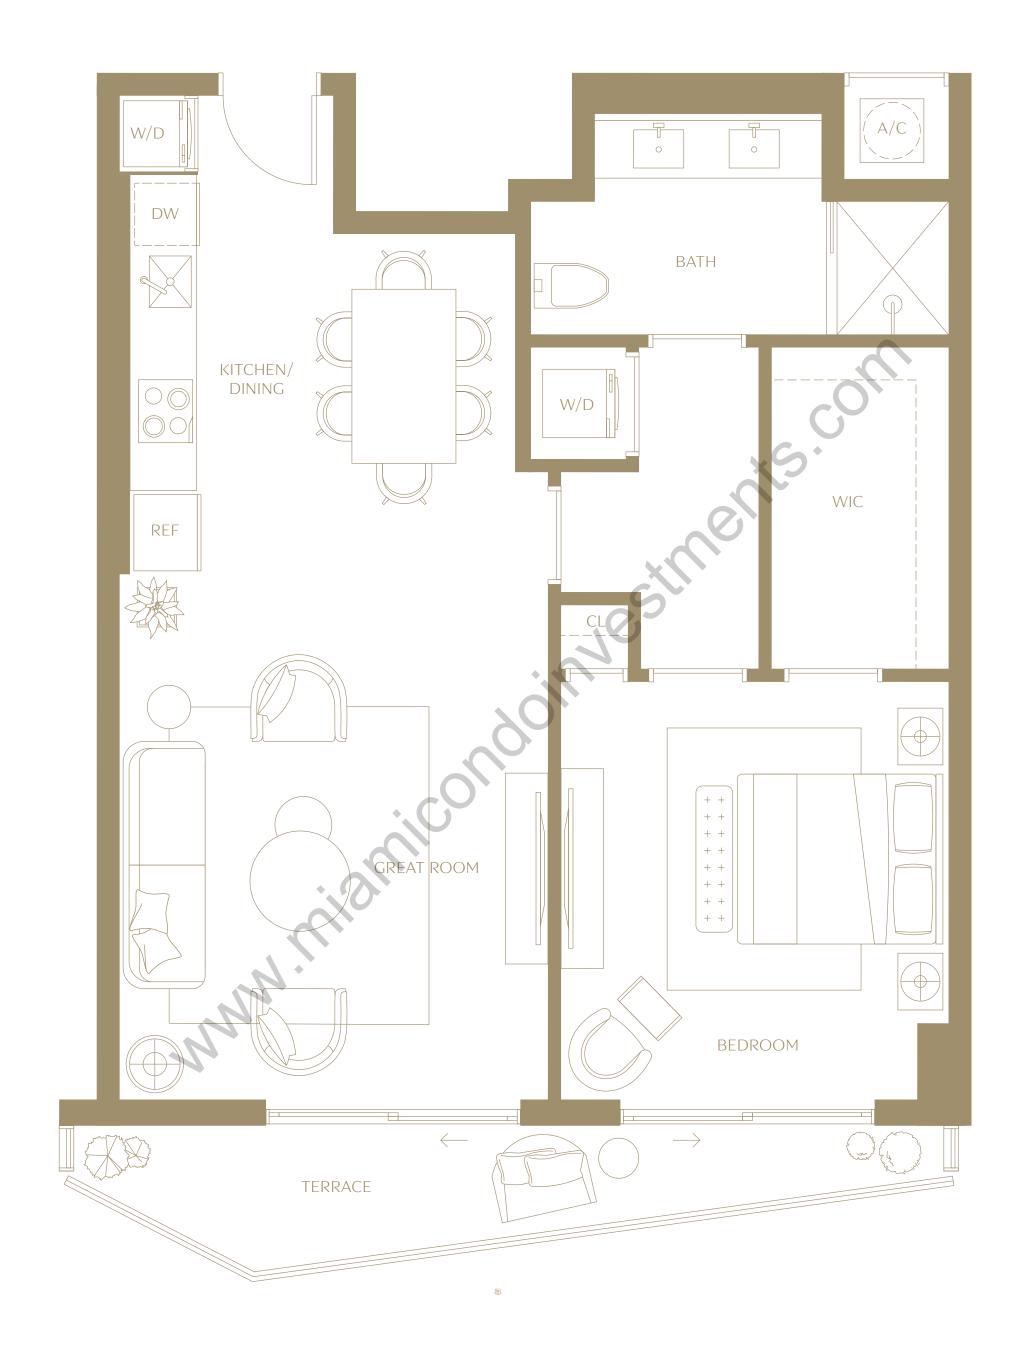

## Residence 08

| 1 BEDROOM | I | 1 BATHROOM  | I | LEVELS 15 TO 42 |
|-----------|---|-------------|---|-----------------|
| INTERIOR  |   | 862 SQ. FT. |   | 80.08 SQ. MTS.  |
| EXTERIOR  |   | 96 SQ. FT.  |   | 9 SQ. MTS.      |