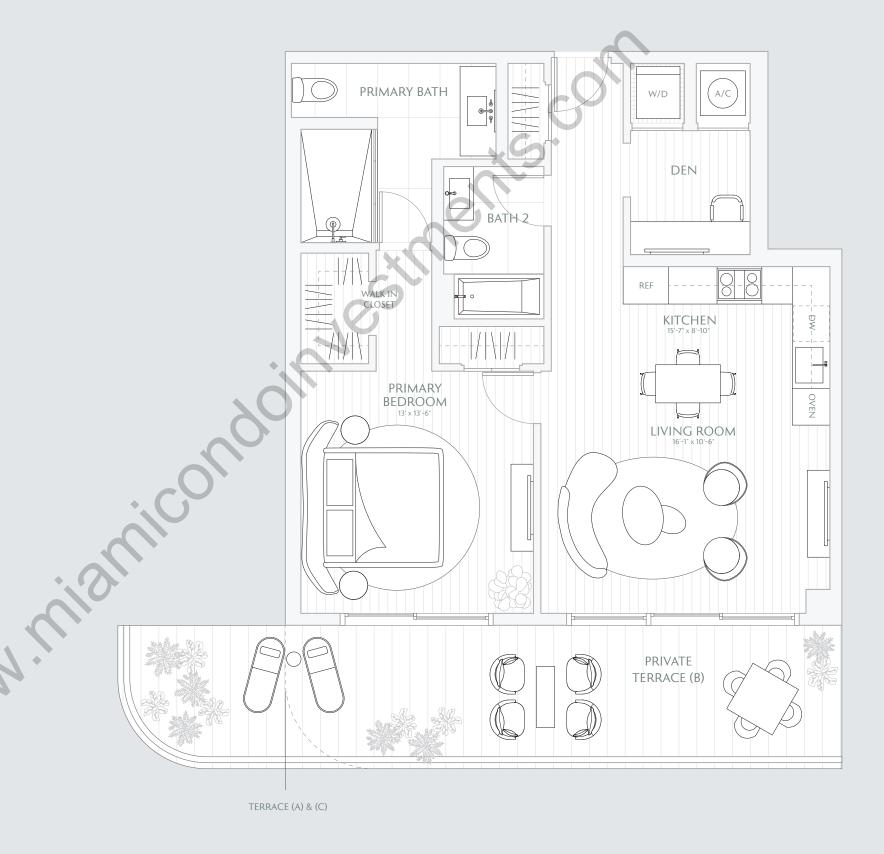

TOWER & SKY RESIDENCE

07

1 BEDROOM
DEN
2 BATHS
PRIVATE TERRACE

INTERIOR 915 SF / 85 M<sup>2</sup> EXTERIOR 289 SF / 26.8 M<sup>2</sup> TOTAL 1,204 SF / 111.8 M<sup>2</sup>

TERRACE A: 213 SF / 19.7 M<sup>2</sup>
TERRACE B: 289 SF / 26.8 M<sup>2</sup>
TERRACE C: 213 SF / 19.7 M<sup>2</sup>

stated interior square footage is measured to the exterior face of walls adjoining corridors or other structural components. This method of measurement varies from, and is larger than, the dimensions that would be determined by using the description and the definition of the Unit set forth in the Declaration (which generally only includes the interior airspace between the perimeter walls and excludes structural components). For reference, the area of the unit, determined in accordance with the unit boundaries set forth in Exhibit "3" to the Declaration. All dimensions are approximate and may vary with actual construction. Note that measurements of rooms set forth on this floor plan are generally taken at the greatest points of each given room (as if the room were a perfect rectangle), without regard for any cutouts or irregularities. Accordingly, the area of the actual room will typically be smaller than the product obtained by multiplying the stated length times width. All floor plans and development plans are subject to change. The Developer expressly reserves the right to make modifications, revisions, and changes it deems desirable in its sole and absolute discretion. All depictions of furnishings, appliances, built-ins, counters, soffits, floor coverings, lighting, landscaping and other matters of detail, including, without limitation, items of finish and decoration, are conceptual only and are not necessarily included in each Unit. Consult your prospectus and Purchase Agreement.