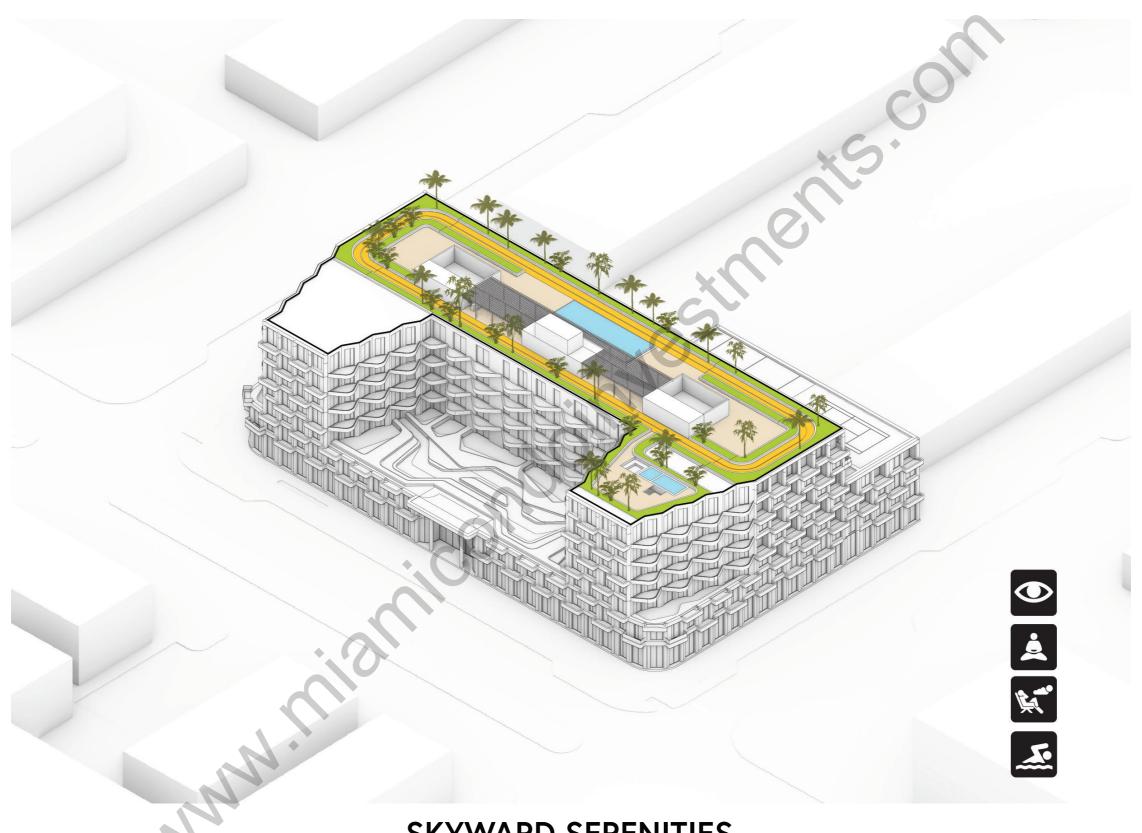

## **SKYWARD SERENITIES**

THE ROOFTOP OFFERS A LUSH GREEN RECREATIONAL SPACE FOR RESIDENTS, CREATING A SERENE SETTING TO UNWIND AND RELISH THE MAGNIFICENT VIEWS OF  $W_{\text{YNWOOD}}$  AND MIAMI