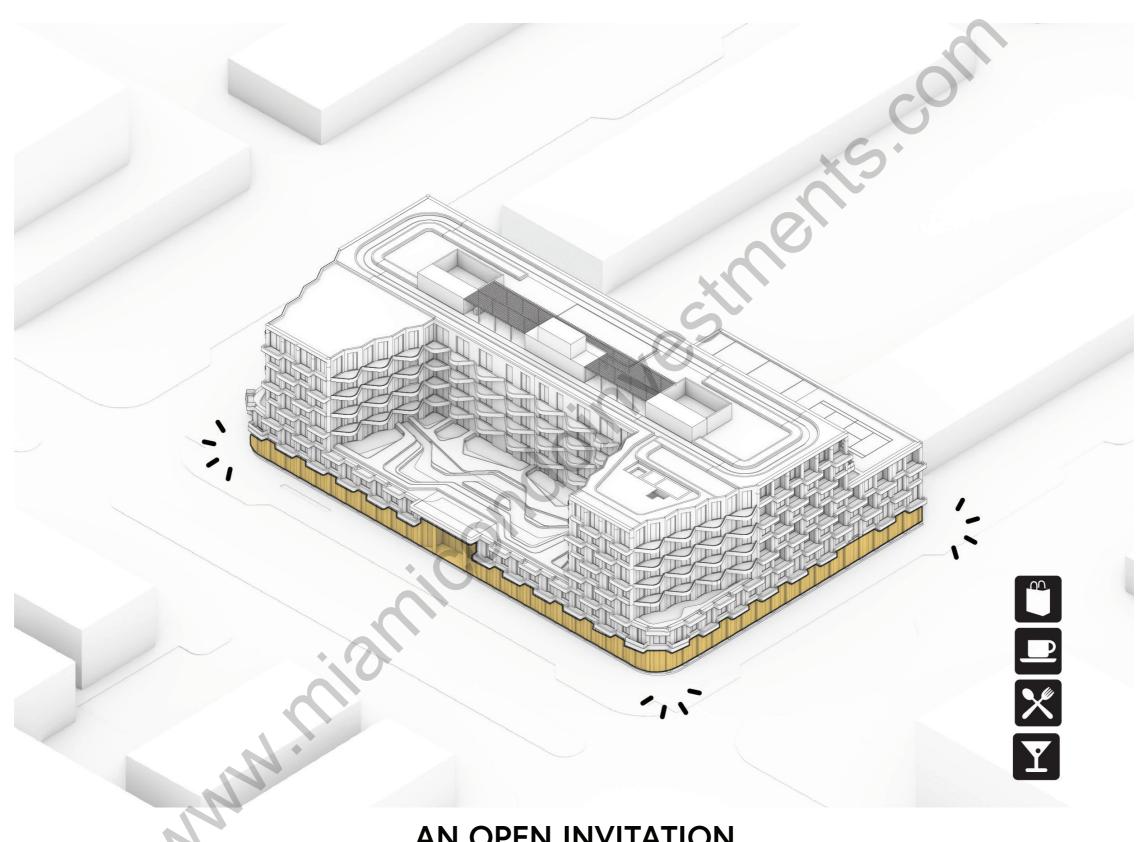

## AN OPEN INVITATION

THE TRANSPARENT AND OPEN GROUND FLOOR WILL BREATHE LIFE INTO THE ENTIRE NEIGHBORHOOD, RENDERING THE SPACE MORE ENTICING AND DYNAMIC, THEREBY ENHANCING ITS VIBRANCY.