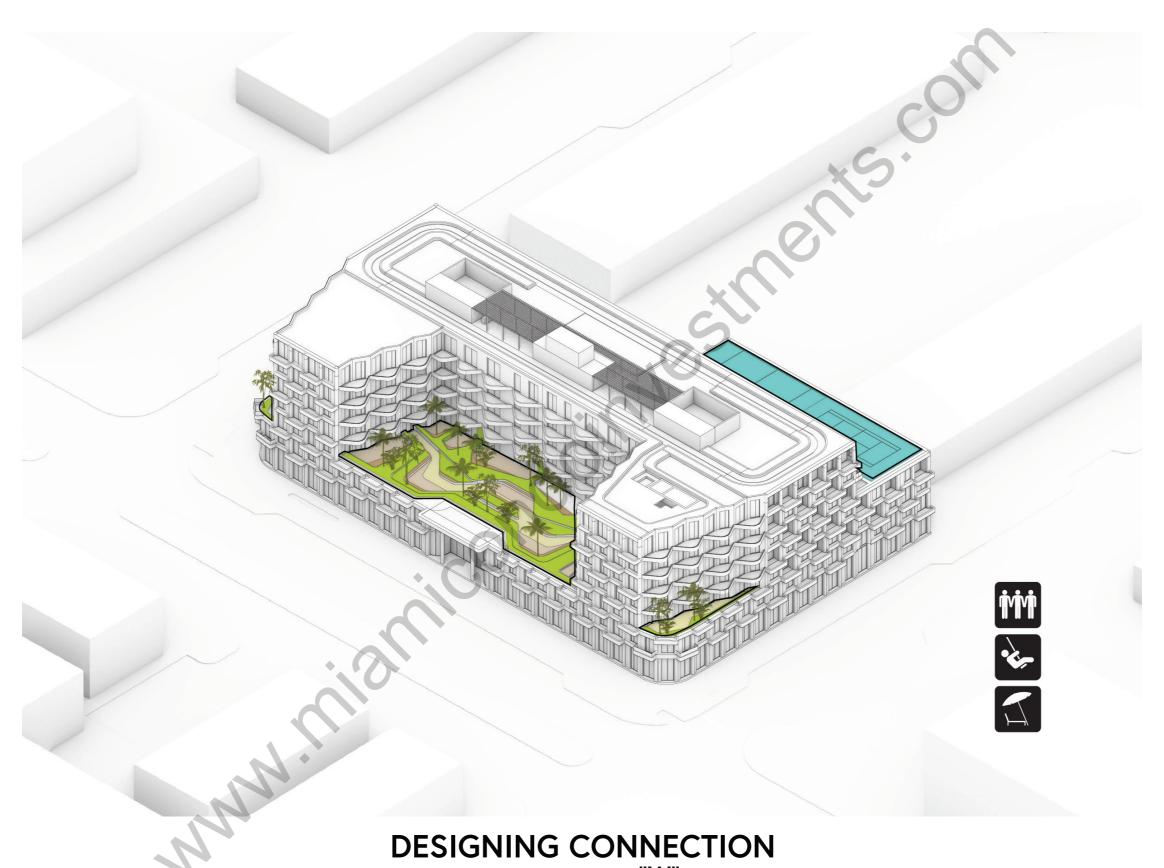

## **STREET VIEWS**

THE PROJECT DERIVES ITS FORM FROM THE "M" OF MIAMI AND THE "W" OF WYNWOOD, CRAFTING A STRIKING AND INNOVATIVE SHAPE THAT IS POISED TO BECOME THE ICONIC SYMBOL OF THE REJUVENATED WYNWOOD.

THE SPACES CREATED BY THE UNIQUE "W" SHAPE WILL SERVE AS SHARED AREAS, INTENTIONALLY DESIGNED TO NURTURE A HEIGHTENED SENSE OF COMMUNITY AND INTERACTION AMONG THE RESIDENTS.

## **SKYWARD SERENITIES**

THE ROOFTOP OFFERS A LUSH GREEN RECREATIONAL SPACE FOR RESIDENTS, CREATING A SERENE SETTING TO UNWIND AND RELISH THE MAGNIFICENT VIEWS OF  $W_{\text{YNWOOD}}$  AND MIAMI