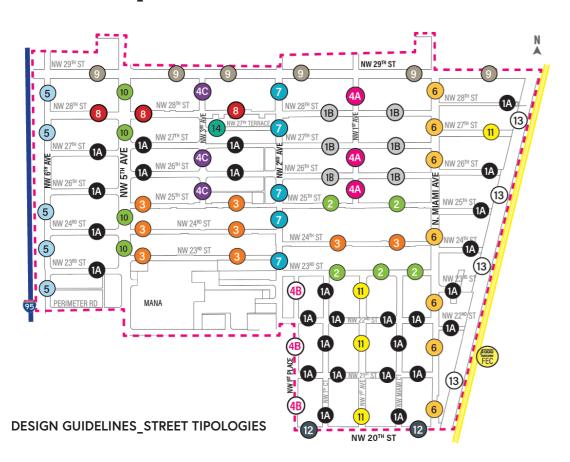

## **VISION FOR PROJECT AREA**

THE PROJECT IS SITUATED WITHIN A BROADER URBAN STRATE-GY AIMED AT DENSIFYING WYNWOOD, OFFERING A VARIETY OF HOUSING OPTIONS, AND FOSTERING A GREENER, MORE ACTIVE, AND MORE COMMUNAL ENVIRONMENT.

## NW 29" ST NW 29" ST

DESIGN GUIDELINES\_WYNWOOD WALKS