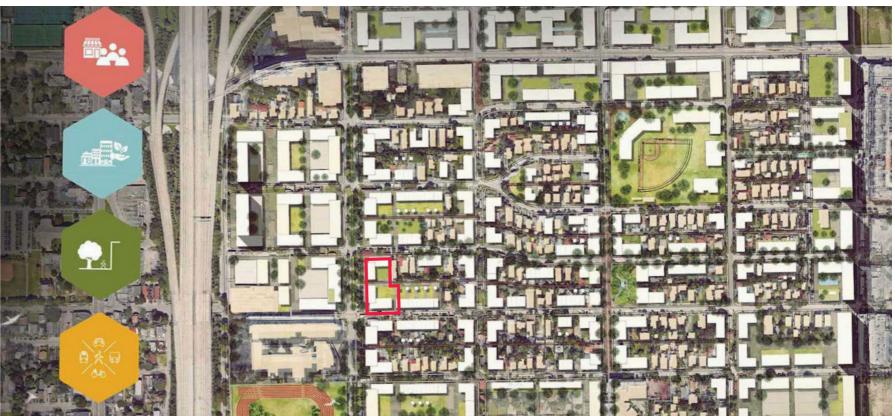

## **VISION FOR PROJECT AREA**

THE PROJECT IS SITUATED WITHIN A BROADER URBAN STRATE-GY AIMED AT DENSIFYING WYNWOOD, OFFERING A VARIETY OF HOUSING OPTIONS, AND FOSTERING A GREENER, MORE ACTIVE, AND MORE COMMUNAL ENVIRONMENT.

## **VISION FOR WYNWOOD**