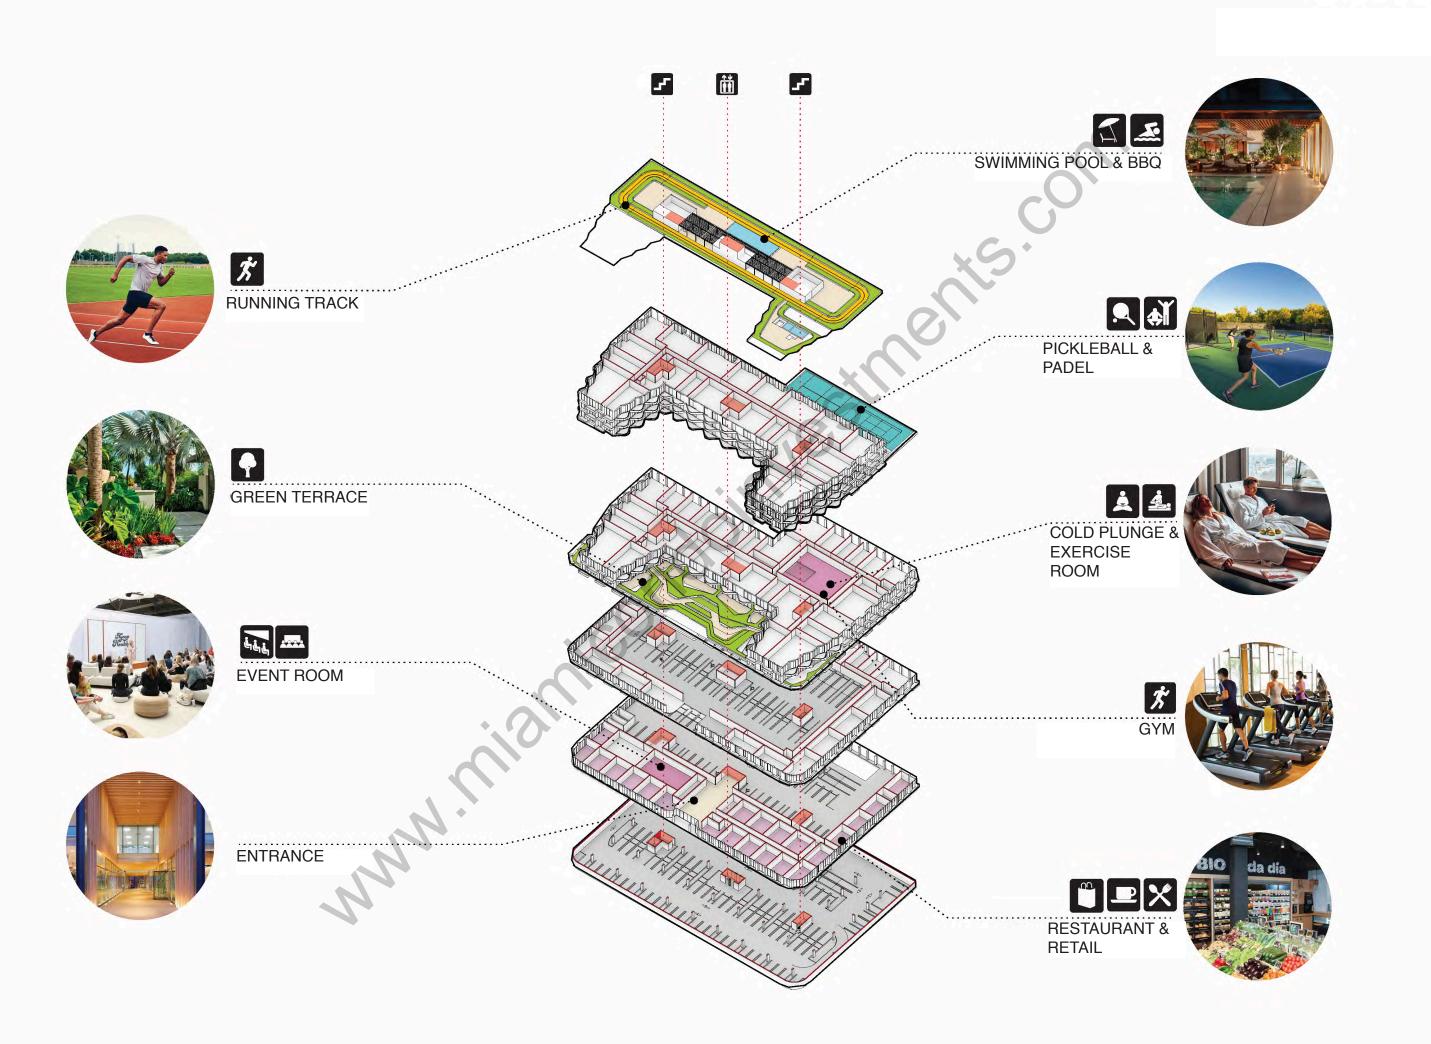

## **SKYWARD SERENITIES**

THE ROOFTOP OFFERS A LUSH GREEN RECREATIONAL SPACE FOR RESIDENTS, CREATING A SERENE SETTING TO UNWIND AND RELISH THE MAGNIFICENT VIEWS OF  $W_{\text{YNWOOD}}$  AND MIAMI

## AN OPEN INVITATION

THE TRANSPARENT AND OPEN GROUND FLOOR WILL BREATHE LIFE INTO THE ENTIRE NEIGHBORHOOD, RENDERING THE SPACE MORE ENTICING AND DYNAMIC, THEREBY ENHANCING ITS VIBRANCY.