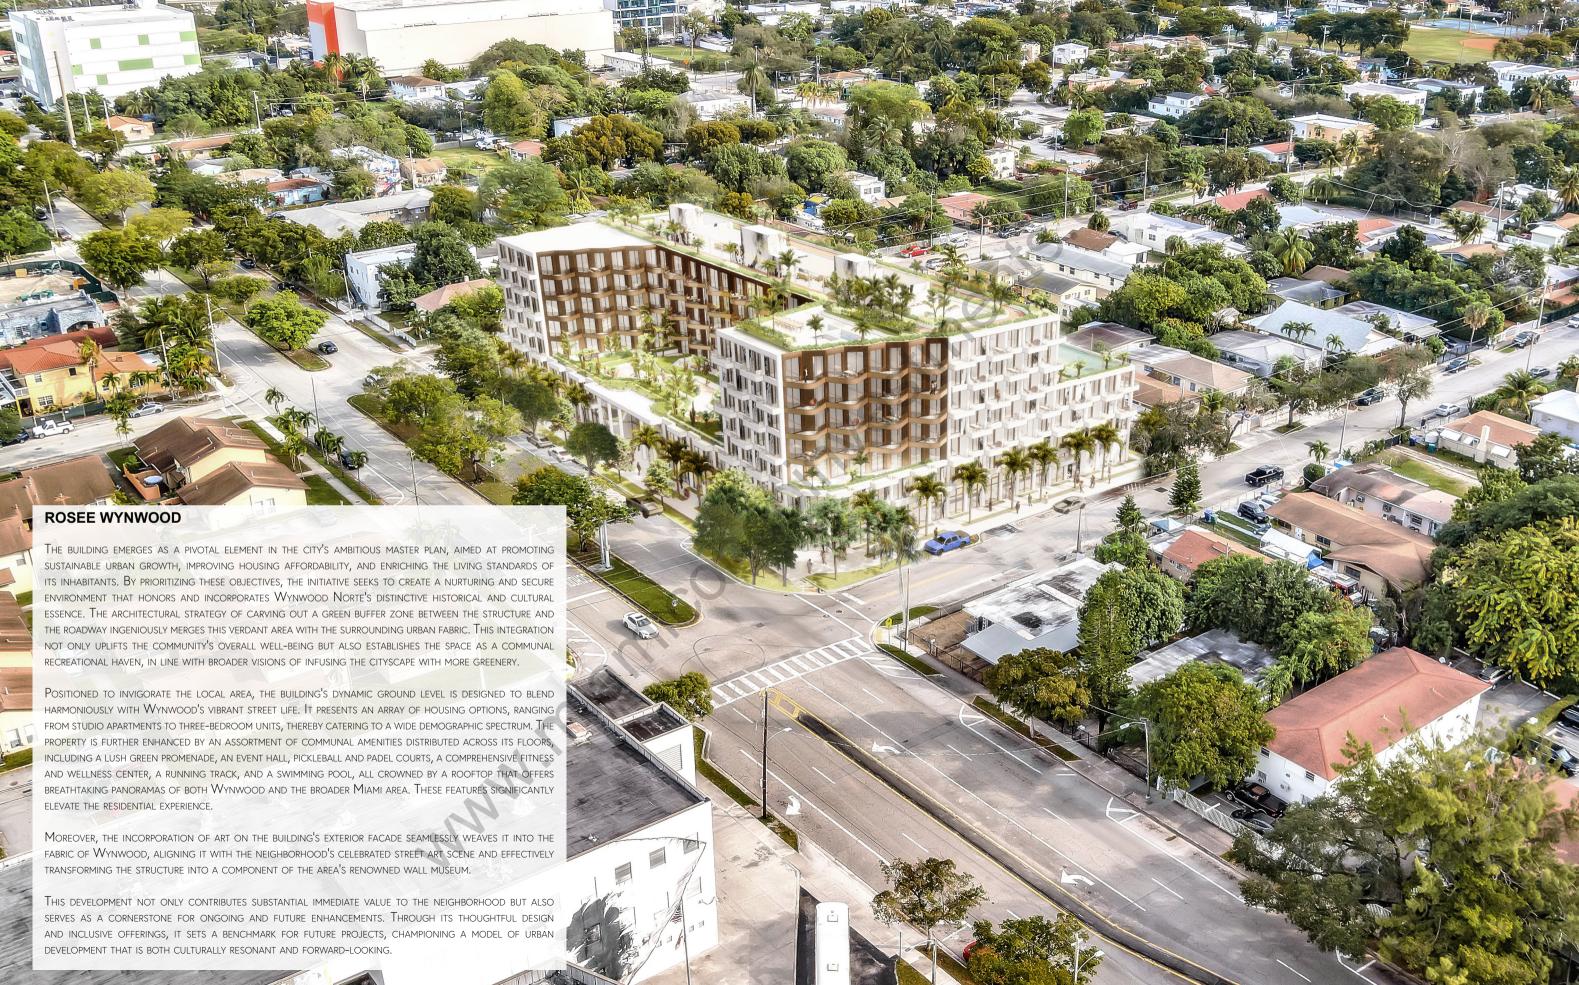

## **VISION FOR PROJECT AREA**

THE PROJECT IS SITUATED WITHIN A BROADER URBAN STRATE-GY AIMED AT DENSIFYING WYNWOOD, OFFERING A VARIETY OF HOUSING OPTIONS, AND FOSTERING A GREENER, MORE ACTIVE, AND MORE COMMUNAL ENVIRONMENT.

## **VISION FOR WYNWOOD**

## **STREET VIEWS**

THE PROJECT DERIVES ITS FORM FROM THE "M" OF MIAMI AND THE "W" OF WYNWOOD, CRAFTING A STRIKING AND INNOVATIVE SHAPE THAT IS POISED TO BECOME THE ICONIC SYMBOL OF THE REJUVENATED WYNWOOD.

THE SPACES CREATED BY THE UNIQUE "W" SHAPE WILL SERVE AS SHARED AREAS, INTENTIONALLY DESIGNED TO NURTURE A HEIGHTENED SENSE OF COMMUNITY AND INTERACTION AMONG THE RESIDENTS.

## **SKYWARD SERENITIES**

THE ROOFTOP OFFERS A LUSH GREEN RECREATIONAL SPACE FOR RESIDENTS, CREATING A SERENE SETTING TO UNWIND AND RELISH THE MAGNIFICENT VIEWS OF  $W_{\text{YNWOOD}}$  AND MIAMI

## AN OPEN INVITATION

THE TRANSPARENT AND OPEN GROUND FLOOR WILL BREATHE LIFE INTO THE ENTIRE NEIGHBORHOOD, RENDERING THE SPACE MORE ENTICING AND DYNAMIC, THEREBY ENHANCING ITS VIBRANCY.

## THE LIVING CANVAS

THE W FACADE IS A CANVAS FOR ARTISTS, EFFECTIVELY TRANSFORMING THE BUILDING INTO AN EXTENSION OF THE WYNWOOD WALL MUSEUM BY BLENDING ARCHITECTURE WITH STREET ART.