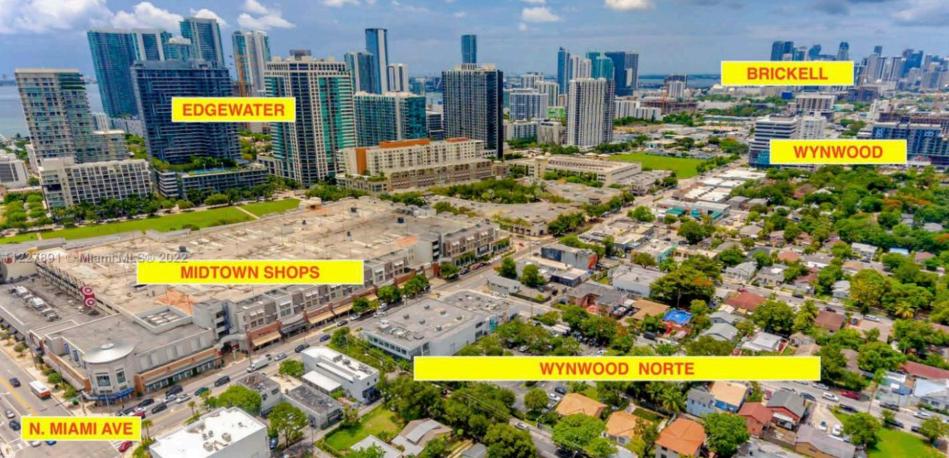

## **VISION FOR PROJECT AREA**

THE PROJECT IS SITUATED WITHIN A BROADER URBAN STRATE-GY AIMED AT DENSIFYING WYNWOOD, OFFERING A VARIETY OF HOUSING OPTIONS, AND FOSTERING A GREENER, MORE ACTIVE, AND MORE COMMUNAL ENVIRONMENT.

## **VISION FOR WYNWOOD**