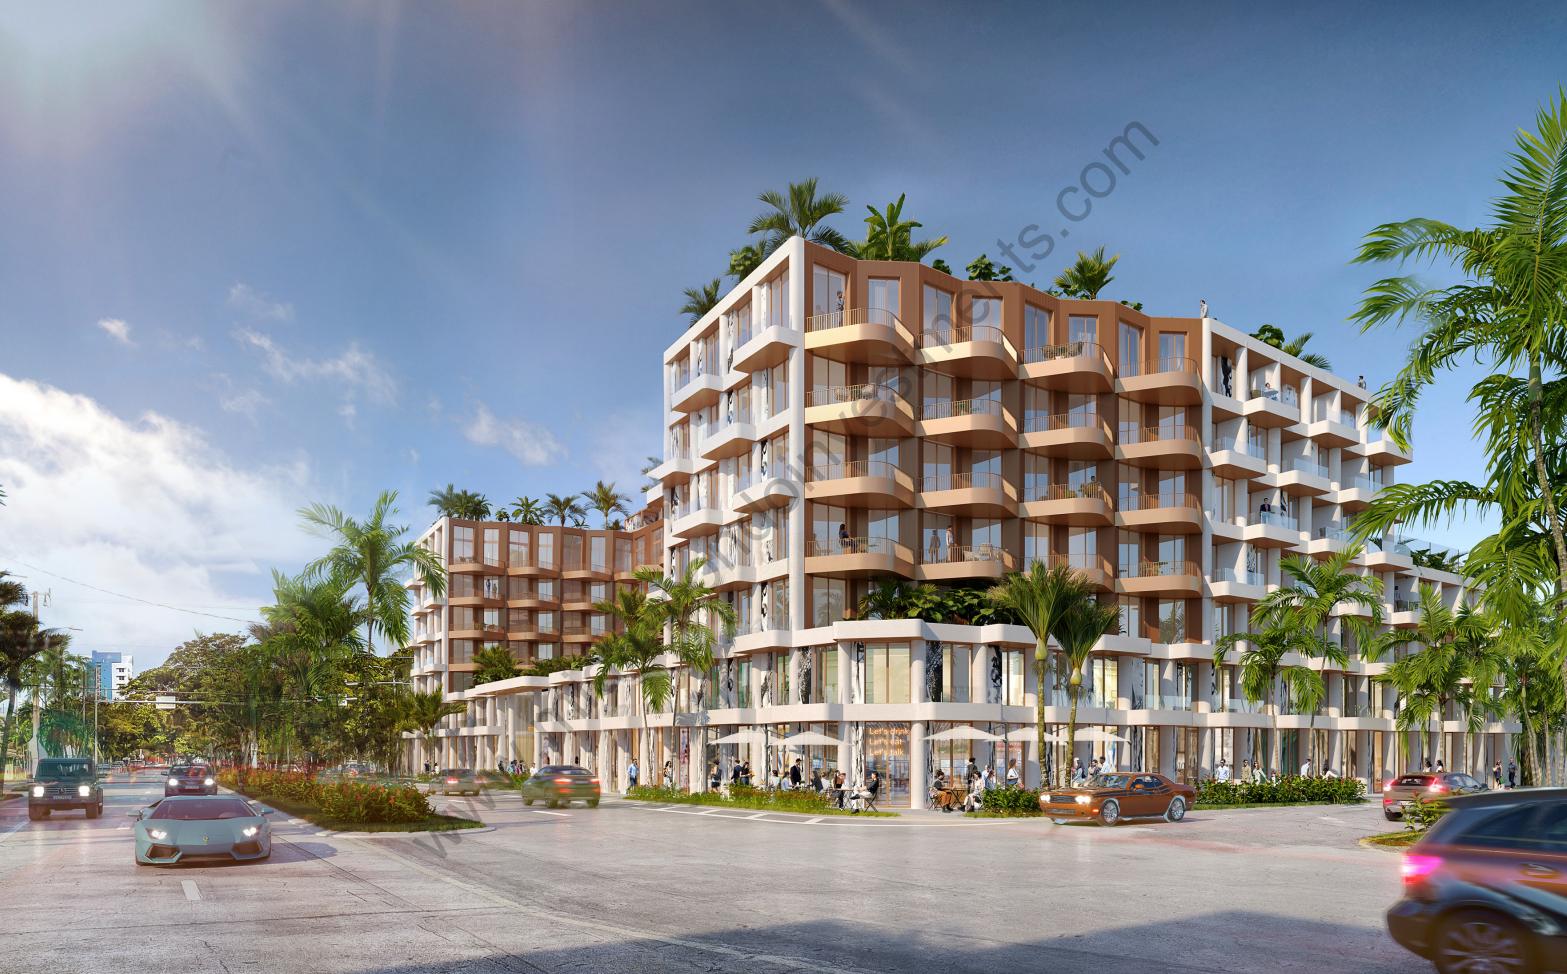

## **STREET VIEWS**

THE PROJECT DERIVES ITS FORM FROM THE "M" OF MIAMI AND THE "W" OF WYNWOOD, CRAFTING A STRIKING AND INNOVATIVE SHAPE THAT IS POISED TO BECOME THE ICONIC SYMBOL OF THE REJUVENATED WYNWOOD.

THE SPACES CREATED BY THE UNIQUE "W" SHAPE WILL SERVE AS SHARED AREAS, INTENTIONALLY DESIGNED TO NURTURE A HEIGHTENED SENSE OF COMMUNITY AND INTERACTION AMONG THE RESIDENTS.

## THE LIVING CANVAS

THE W FACADE IS A CANVAS FOR ARTISTS, EFFECTIVELY TRANSFORMING THE BUILDING INTO AN EXTENSION OF THE WYNWOOD WALL MUSEUM BY BLENDING ARCHITECTURE WITH STREET ART.