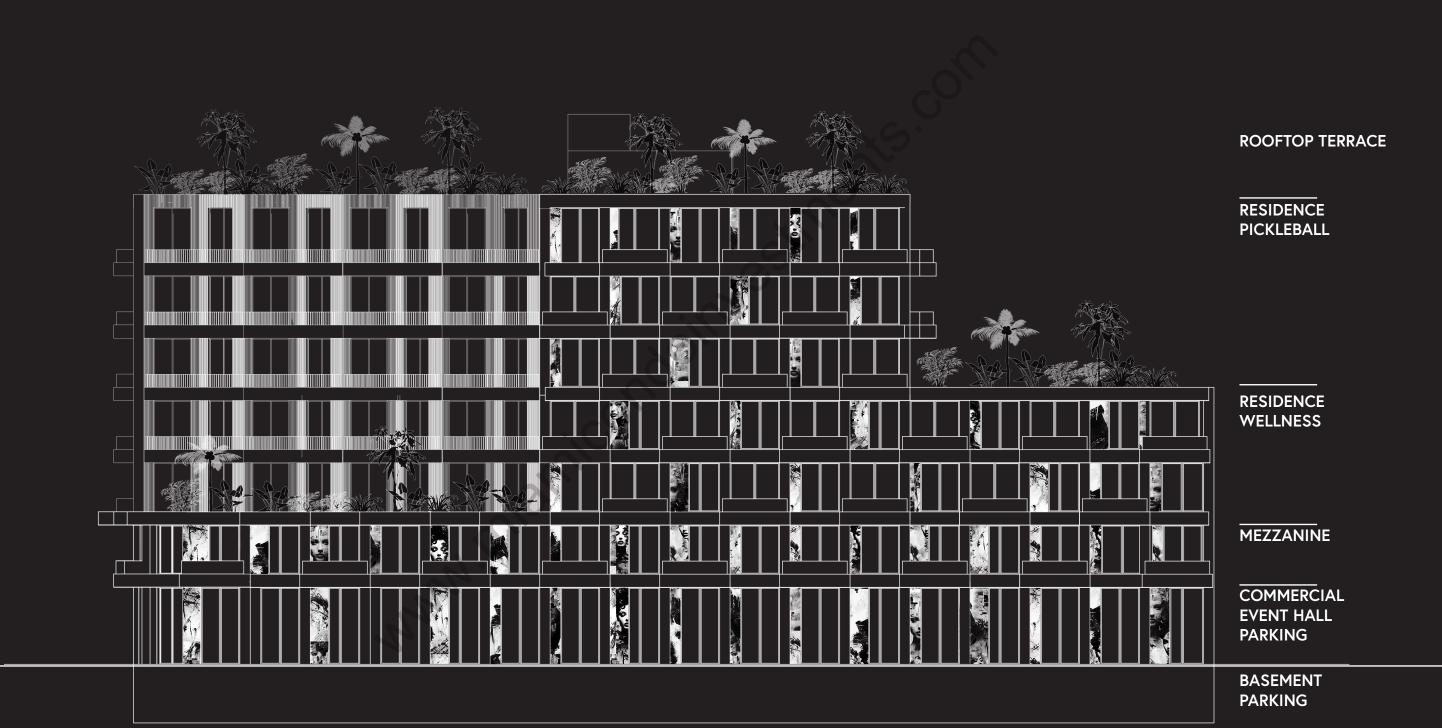

## **SKYWARD SERENITIES**

THE ROOFTOP OFFERS A LUSH GREEN RECREATIONAL SPACE FOR RESIDENTS, CREATING A SERENE SETTING TO UNWIND AND RELISH THE MAGNIFICENT VIEWS OF  $W_{\text{YNWOOD}}$  AND MIAMI

## AN OPEN INVITATION

THE TRANSPARENT AND OPEN GROUND FLOOR WILL BREATHE LIFE INTO THE ENTIRE NEIGHBORHOOD, RENDERING THE SPACE MORE ENTICING AND DYNAMIC, THEREBY ENHANCING ITS VIBRANCY.