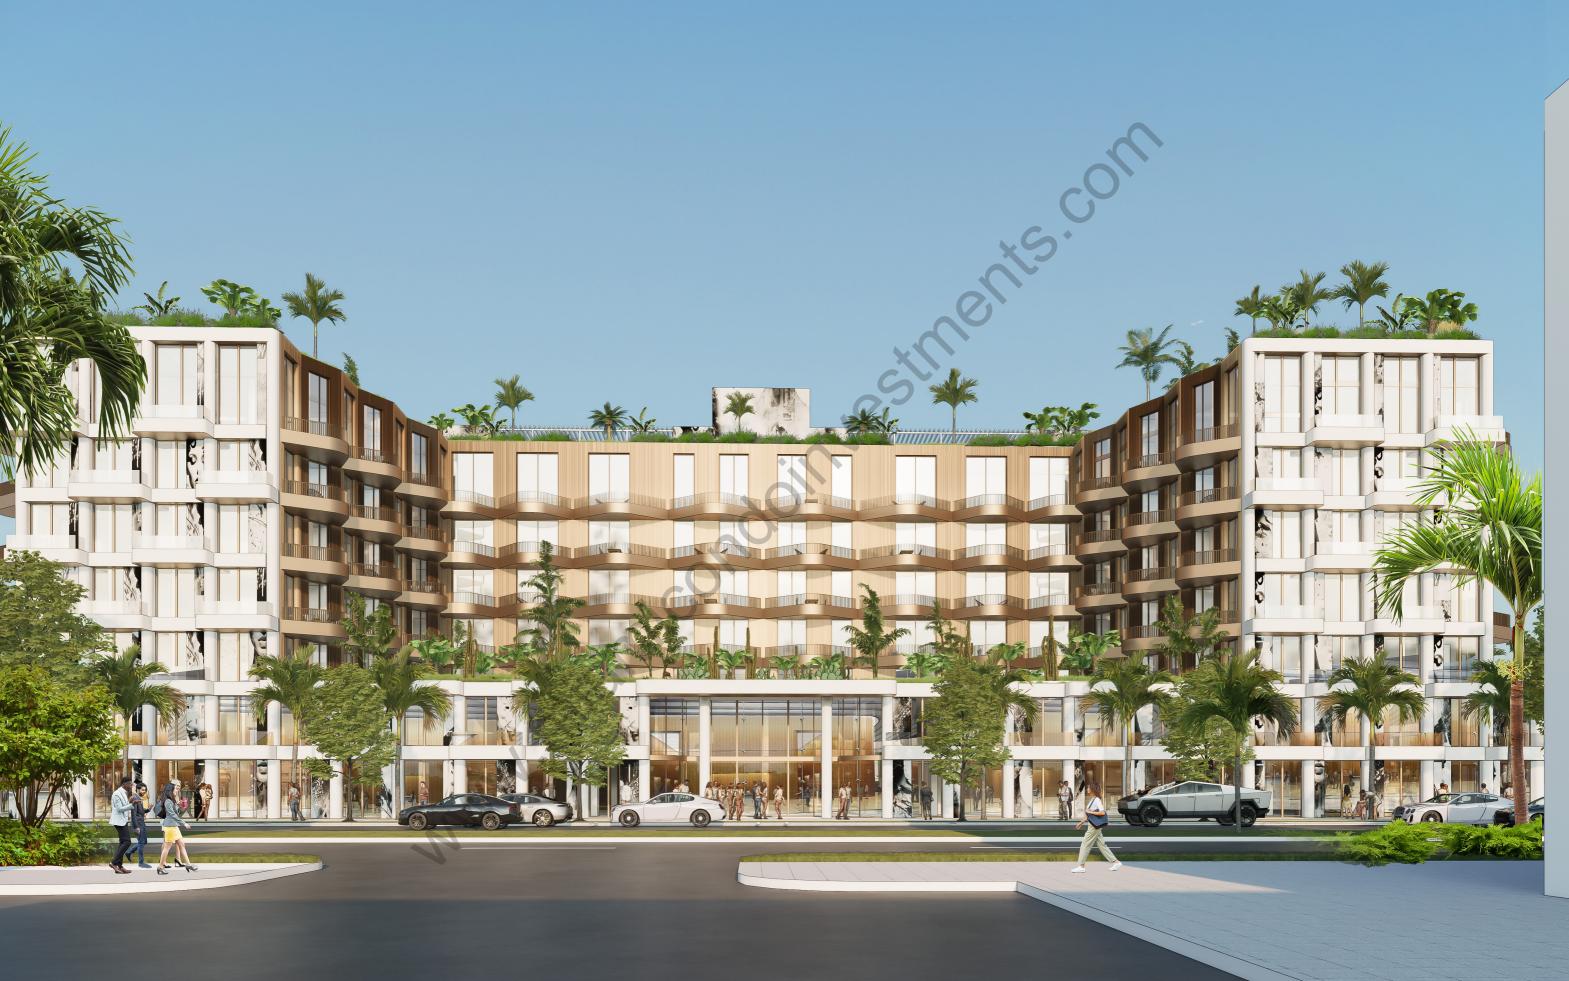

## **STREET VIEWS**

THE PROJECT DERIVES ITS FORM FROM THE "M" OF MIAMI AND THE "W" OF WYNWOOD, CRAFTING A STRIKING AND INNOVATIVE SHAPE THAT IS POISED TO BECOME THE ICONIC SYMBOL OF THE REJUVENATED WYNWOOD.

THE SPACES CREATED BY THE UNIQUE "W" SHAPE WILL SERVE AS SHARED AREAS, INTENTIONALLY DESIGNED TO NURTURE A HEIGHTENED SENSE OF COMMUNITY AND INTERACTION AMONG THE RESIDENTS.

## THE LIVING CANVAS

THE W FACADE IS A CANVAS FOR ARTISTS, EFFECTIVELY TRANSFORMING THE BUILDING INTO AN EXTENSION OF THE WYNWOOD WALL MUSEUM BY BLENDING ARCHITECTURE WITH STREET ART.