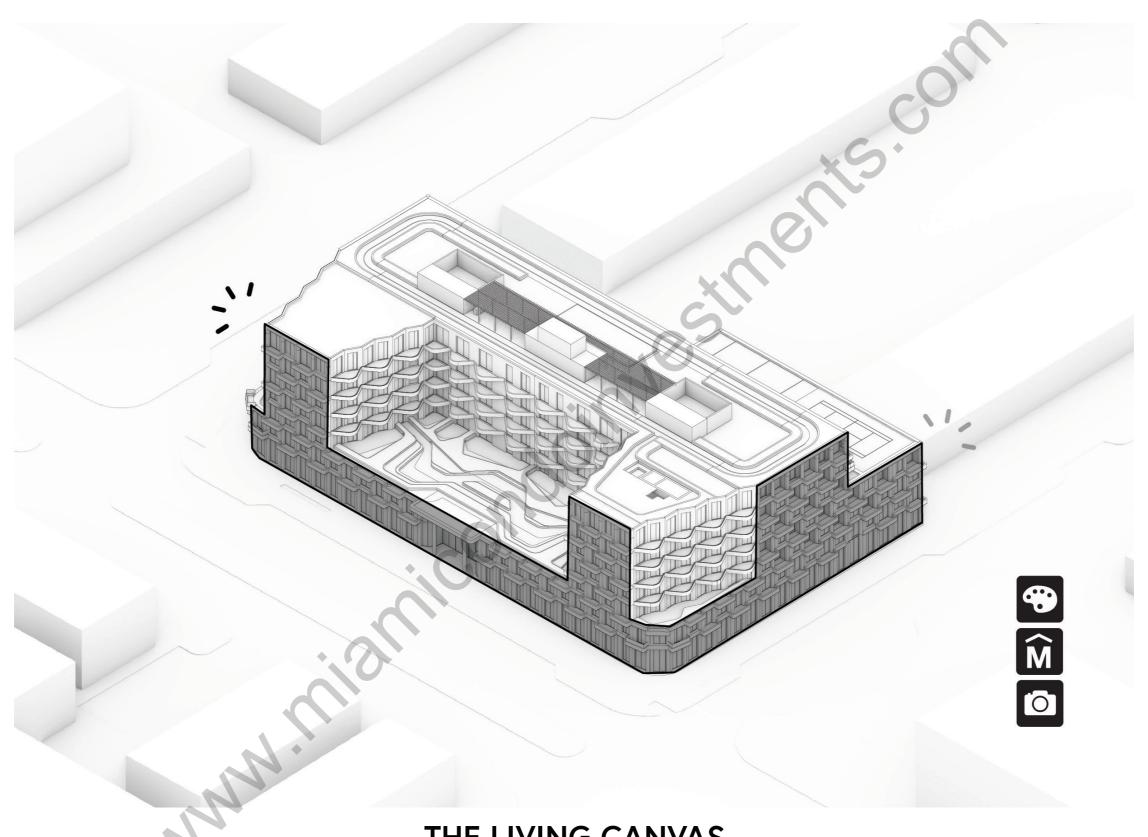

## THE LIVING CANVAS

THE W FACADE IS A CANVAS FOR ARTISTS, EFFECTIVELY TRANSFORMING THE BUILDING INTO AN EXTENSION OF THE WYNWOOD WALL MUSEUM BY BLENDING ARCHITECTURE WITH STREET ART.