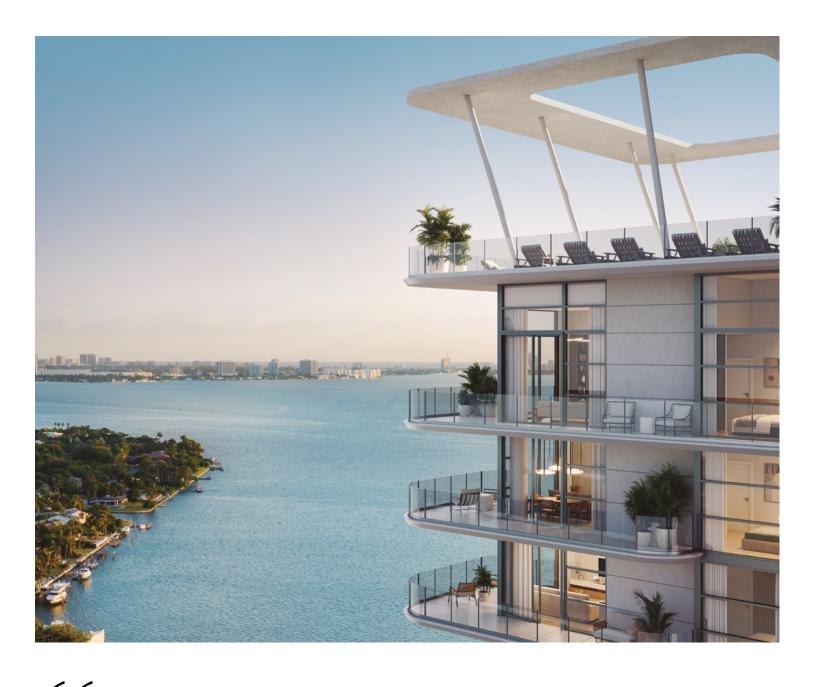

#### FEATURES

Thoughtful floor plans with high ceilings
water & skyline views
Top-floor Grande Suites with 11-foot ceilings
Floor-to-ceiling impact windows & doors
Sleek kitchens with Miele kitchen appliance suite
Imported Italian cabinetry & woodwork by Italkraft
Exquisite quartz countertops
French-inspired chevron pattern wood flooring
Modern brass fixtures and finishings
Smart climate control systems
High-efficiency washer/dryer
Built-in closets
Option to use flexible rental platforms or use a fully

managed rental program

25 floors

ONE TO  $^{450\,\mathrm{SF}}$  TWO bedrooms

2 POOLS