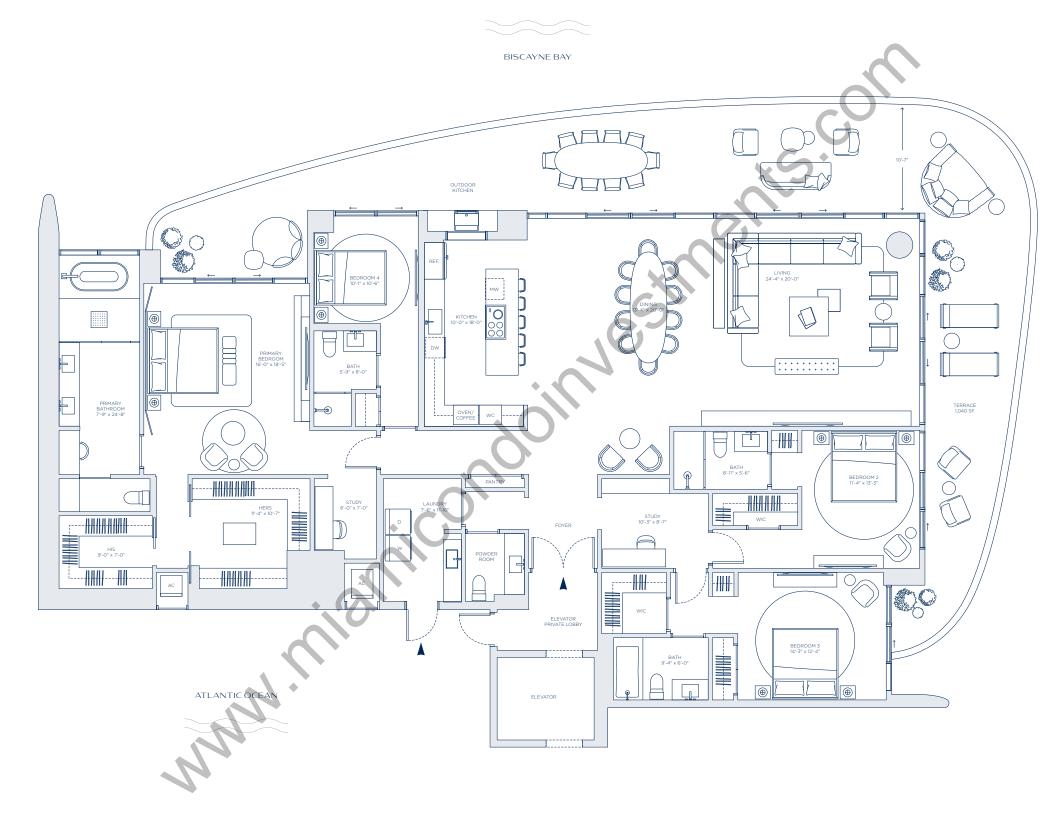

## **RESIDENCE 01**

4 BEDROOMS

4.5 BATHROOMS

| INTERIOR EXTERIOR | 3,247 SQ. FT.<br>1,055 SQ. FT. | 302 SQ. M.<br>98 SQ. M. |
|-------------------|--------------------------------|-------------------------|
|                   |                                |                         |