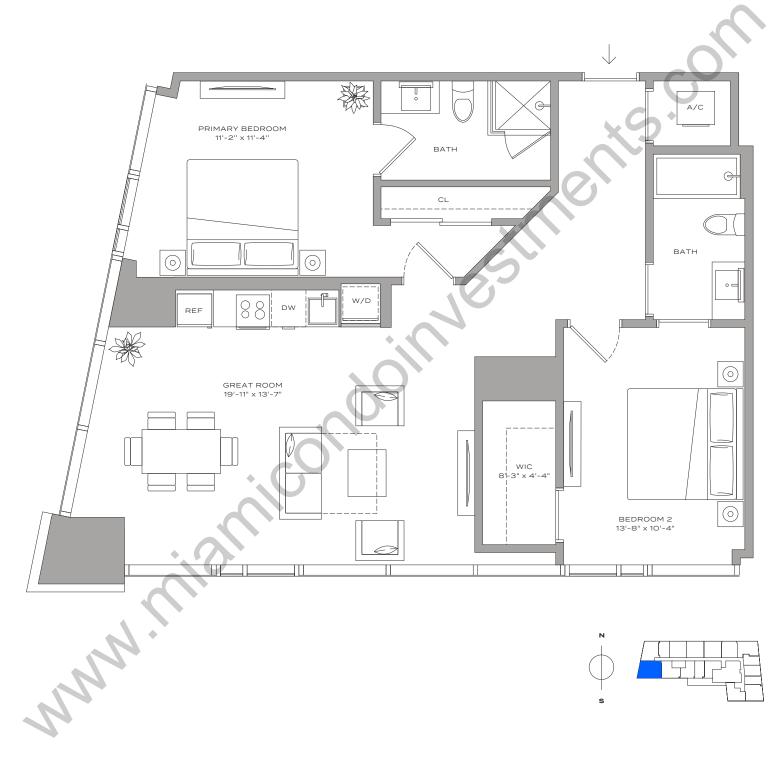

## Residence B1 – 13

2 BEDROOMS | 2 BATHROOMS 1,059 SQFT | 98 M<sup>2</sup>

## The John Buck Company

BH GROUP

Stated dimensions are measured to the exterior boundaries of the exterior walls and the centerline of interior demising walls and in fact vary from the dimensions that would be determined by using the description and definition of the "Unit" set forth in the Declaration (which generally only includes the interior airspace between the perimeter walls and excludes interior structural components). For your reference, the area of the Unit, determined in accordance with those defined unit boundaries, is 1,059 square feet. Note that measurements of rooms set forth on this floor plan are generally taken at the greatest points of each given room (as if the room were a perfect rectangle), without obtained by multiplying the stated length times width. All dimensions are approximate and may vary with actual construction, ad all floor plans and development plans are subject to change.