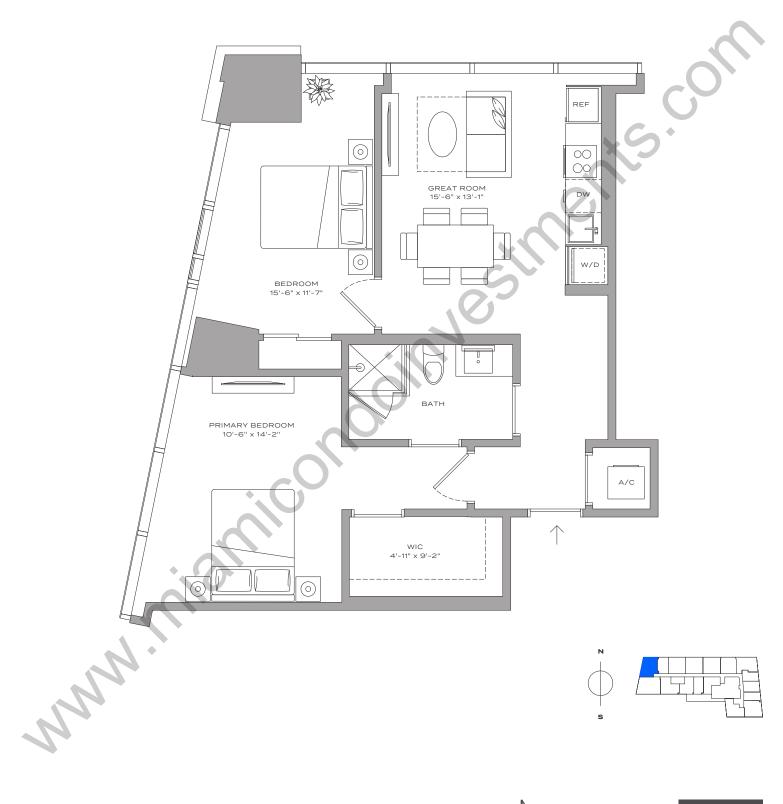

Residence B4 – 12

2 BEDROOMS | 1 BATHROOM 807 SQFT | 75 M<sup>2</sup>



## The John Buck Company



BH GROUP



Stated dimensions are measured to the exterior boundaries of the exterior walls and the centerline of interior demising walls and in fact vary from the dimensions that would be determined by using the description and definition of the "Unit" set forth in the Declaration (which generally only includes the interior airspace between the perimeter walls and excludes interior structural components). For your reference, the area of the Unit, determined by using the description and defined unit boundaries, is 807 square feet. Note that measurements of rooms set forth on this floor plan are generally taken at the greatest points of each given room (as if the room were a perfect rectangle), without regard for any cutous. Accordingly, the area of the actual