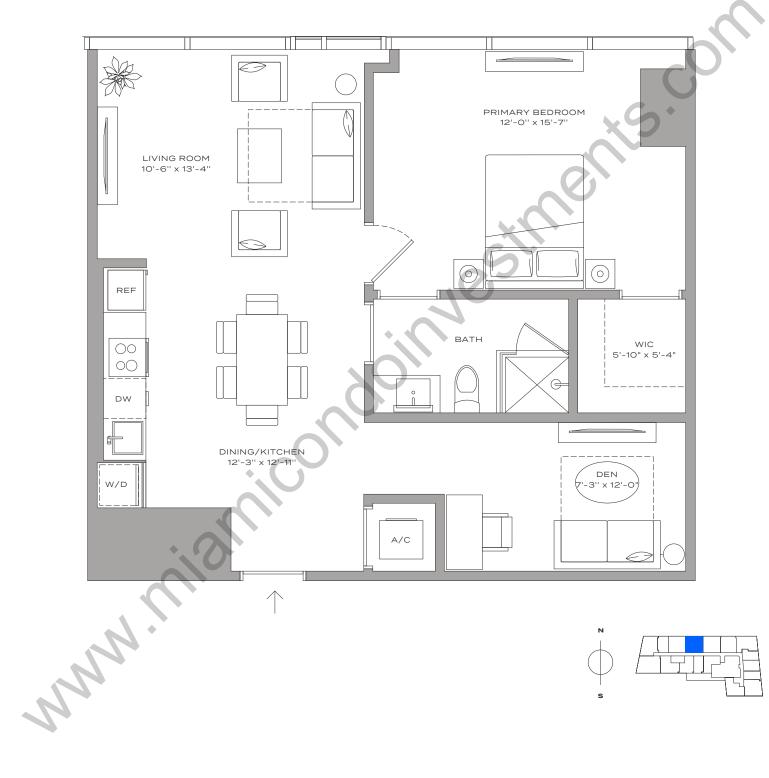

Residence A2 – 09

1 BEDROOM + DEN | 1 BATHROOM 790 SQFT | 73 M<sup>2</sup>

## The John Buck Company

BH GROUP

Stated dimensions are measured to the exterior boundaries of the exterior walls and the centerline of interior demising walls and in fact vary from the dimensions that would be determined by using the description and definition of the "Unit" set forth in the Declaration (which generally only includes the interior airspace between the perimeter walls and excludes interior structural components). For your reference, the area of the Unit, determined with those defined unit boundaries, is 790 square feet. Note that measurements of rooms set forth on this floor plan are generally taken at the greatest points of each given room (as if the room were a perfect rectangle), without regard for any cutouts. Accordingly, the area of the actual room will typically be smaller than the product obtained by multiplying the stated length times width. All dimensions are approximate and may vary with actual construction, and all floor plans and development plans are subject to change.