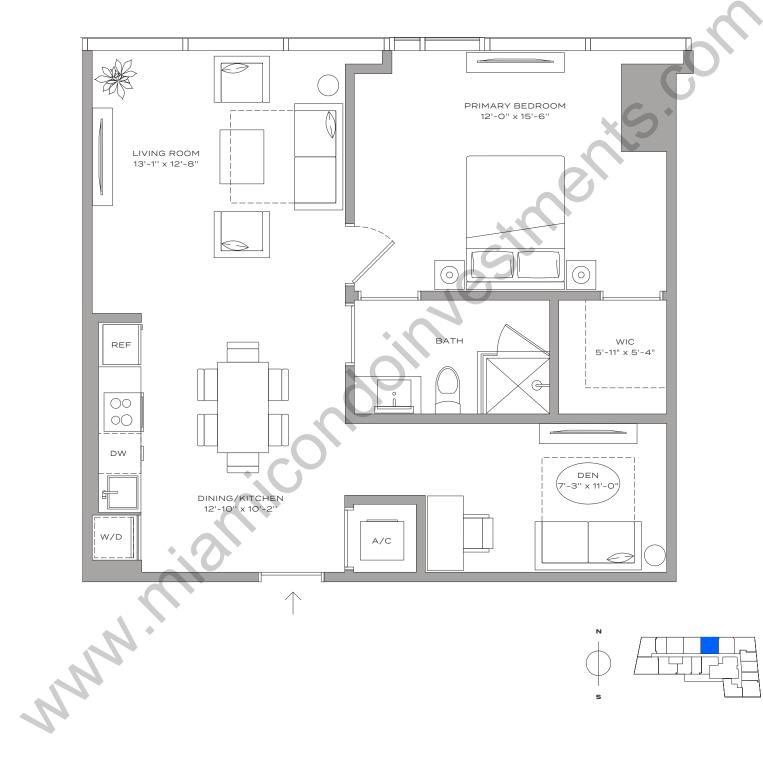

Residence A3 – 08

1 BEDROOM + DEN | 1 BATHROOM 773 SQFT | 72 M<sup>2</sup>

## The John Buck Company

BH GROUP

Stated dimensions are measured to the exterior boundaries of the exterior walls and the centerline of interior demising walls and in fact vary from the dimensions that would be determined by using the description and definition of the "Unit" set forth in the Declaration (which generally only includes the interior airspace between the perimeter walls and excludes interior structural components). For your reference, the area of the Unit, determined by using the description and defined unit boundaries, is 773 square feet. Note that measurements of rooms set forth on this floor plan are generally taken at the greatest points of each given room (as if the room were a perfect rectangle), without regard for any cutouts. Accordingly, the area of the actual room will typically be smaller than the product obtained by multiplying the stated length times width. All dimensions are approximate and may vary with actual construction, and all floor plans and development plans are subject to change.