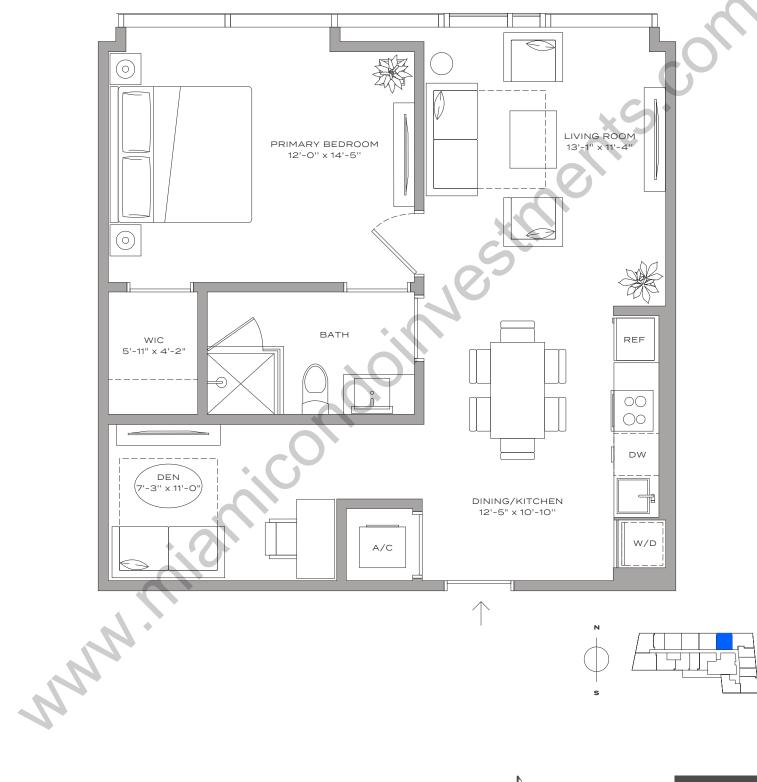

Residence A4 – 07

1 BEDROOM + DEN | 1 BATHROOM 702 SQFT | 65 M<sup>2</sup>

## The John Buck Company

BH GROUP

Stated dimensions are measured to the exterior boundaries of the exterior walls and the centerline of interior demising walls and in fact vary from the dimensions that would be determined by using the description and definition of the "Unit" set forth in the Declaration (which generally only includes the interior airspace between the perimeter walls and excludes interior structural components). For your reference, the area of the Unit, determined in accordance with those defined unit boundaries, is 702 square feet. Note that measurements of rooms set forth on this floor plan are generally taken at the greatest points of each given room (as if the room were a perfect rectangle), without regard for any cutouts. Accordingly, the area of the actual room will typically be smaller than the product obtained by multiplying the stated length times width. All dimensions are approximate and may vary with actual construction, and all floor plans and development plans are subject to change.