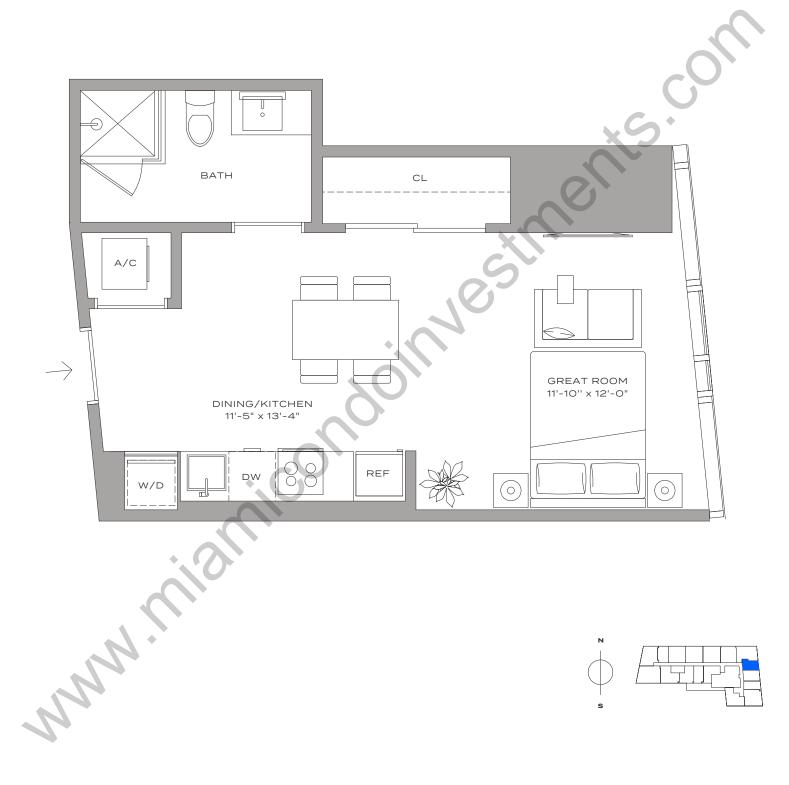

Residence S4 – O5

STUDIO / 1 BATHROOM 432 SQFT / 40 M<sup>2</sup>

## The John Buck Company

BH GROUP

Stated dimensions are measured to the exterior boundaries of the exterior walls and the centerline of interior demising walls and in fact vary from the dimensions that would be determined by using the description and definition of the "Unit" set forth in the Declaration (which generally only includes the interior airspace between the perimeter walls and excludes interior structural components). For your reference, the area of the Unit, determined with those defined unit boundaries, is 432 square feet. Note that measurements of rooms set forth on this floor plan are generally taken at the greatest points of each given room (as if the room were a perfect rectangle), without regard for any cutouts. Accordingly, the area of the actual for on will typically be smaller than the product obtained by multiplying the stated length times width. All dimensions are approximate and may vary with actual construction, and all floor plans and development plans are subject to change.