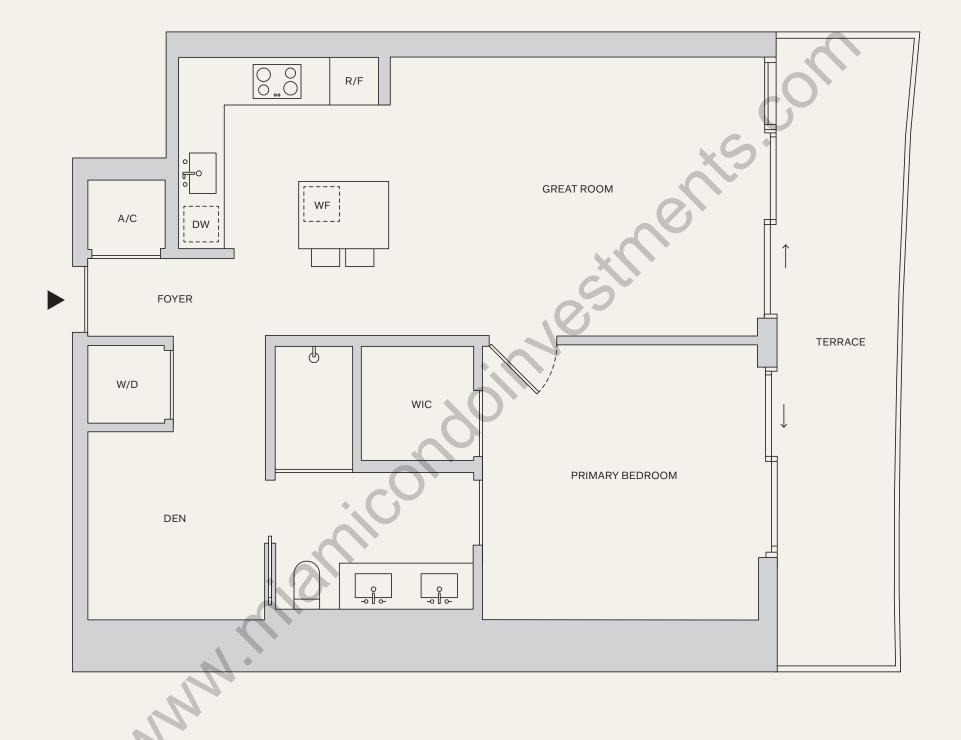

1 BEDROOM 1 BATHROOM DEN TERRACE

INTERIOR: 862 SF | 80.1 M<sup>2</sup>
EXTERIOR: 217 SF | 20.2 M<sup>2</sup>
TOTAL: 1,079 SF | 100.3 M<sup>2</sup>

NAFTALIGROUP

⊕ & This is not intended to be an offer to sell, or solicitation to buy, Condominium Units to residents of any jurisdiction where prohibited by law, and your eligibility for purchase will depend upon your state of residency. This offering is made only by the prospectus for the Condominium Units to residents of new proposed to the exterior face of exterior walls and to the centerline of interior demising walls, or to the exterior face of walls adjoining corridors or other common elements from, and is larger than, the dimensions that would be determined by using the description and the definition of the Unit set form, and is larger than, the dimensions that would be determined by using the description and the definition of the Unit set form, and is larger than and excludes structural components. For reference, the the interior airspace between the perimenter walls and excludes structural components. For reference, the thin the Declaration. All floor plans and development plans are subject to change. The Developer expressly reserves the right to make modifications, revisions and changes it deems the residence. All depictors and proposed absolute discrete and absolute disc