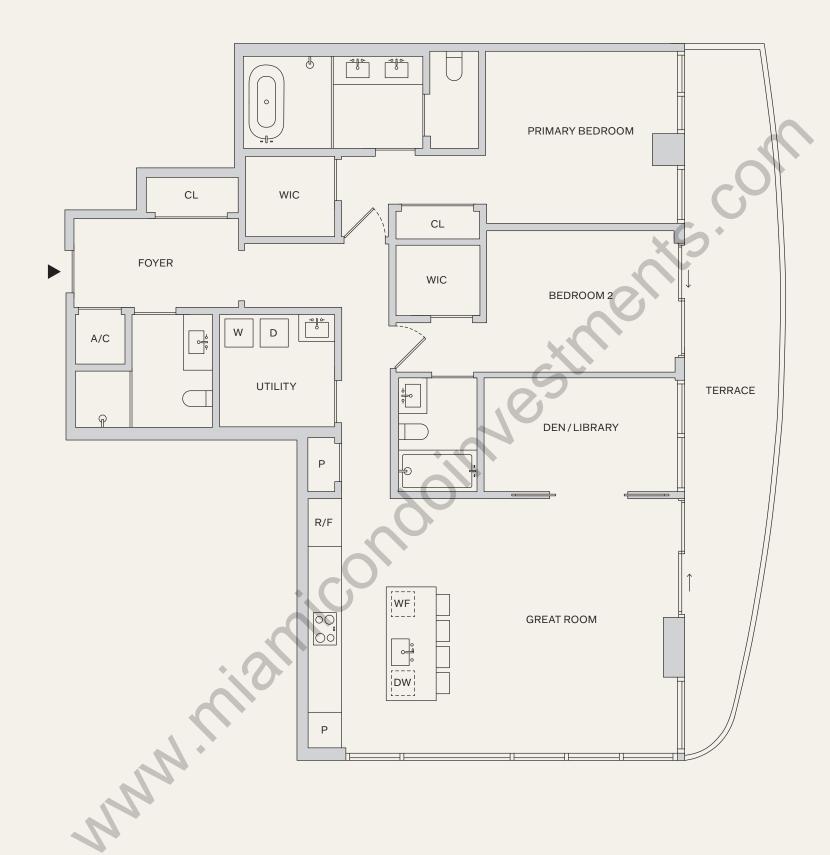

RESIDENCES

2 BEDROOMS 3 BATHROOMS

DEN TERRACE

INTERIOR: 1,679 SF | 156.0 M<sup>2</sup> EXTERIOR: 335 SF | 31.1 M<sup>2</sup> TOTAL: 2,014 SF | 187.1 M<sup>2</sup>

The plans, specifications, services, design techniques, design techniques, design features, materials, amenities, terms, conditions and statements contained in this floorplan are proposed only, and the Developer reserves the right to modify, revise or withdraw any or all of same in its sole discretion and without prior notice. The Developer further reserves the right to modify, revise or withdraw any or all of same in its sole discretion and without prior notice. The Developer further reserves the right to modify, revise or withdraw any or all of same in its sole discretion and without prior notice. The Developer further reserves the right to modify, revise or withdraw any or all of same in its sole discretion and approvals for same, and approvals for same, and approvals for same, and approvals for same, and approvals process and construction are subject to first obtaining the approvals process and approvals process and approvals for same, and nor representations, but are not representations of actual materials selected or to be utilized. The side notes for same renderings and are conceptual only and are for the control software for the control software