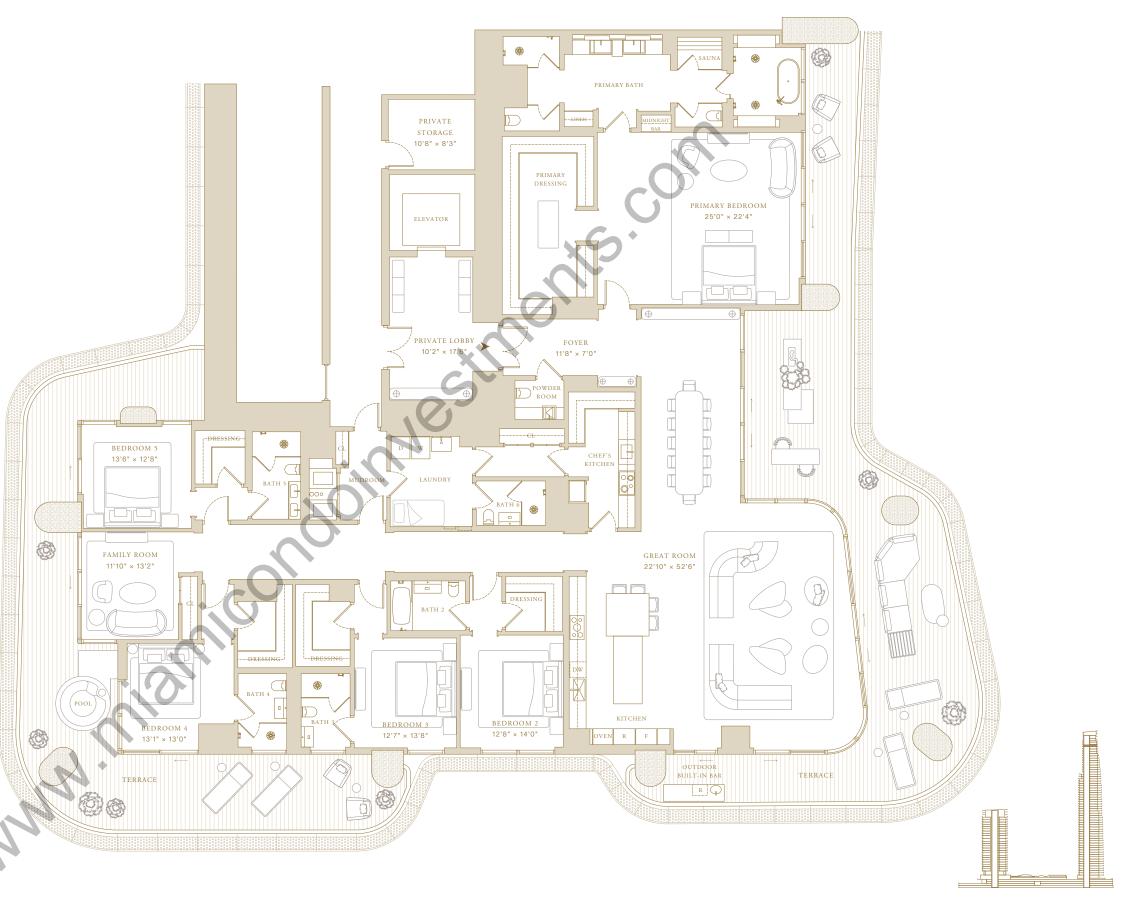

## South Tower—Collection IV Residence 6101

5 Bedrooms + Family Room 6 Bathrooms Powder Room

Indoor Area 5,681 ft<sup>2</sup> (528 m<sup>2</sup>)

## Features

Private Elevator and Entry Foyer Double Door Entry Molteni Kitchen with Gaggenau Appliances Chef's Kitchen Primary Closet by Tristan Auer Sauna Midnight Bar Laundry Room En-suite Staff Quarters Private Storage Adjacent to Residence Expansive Terraces Outdoor Built-in Bar Private Plunge Pool