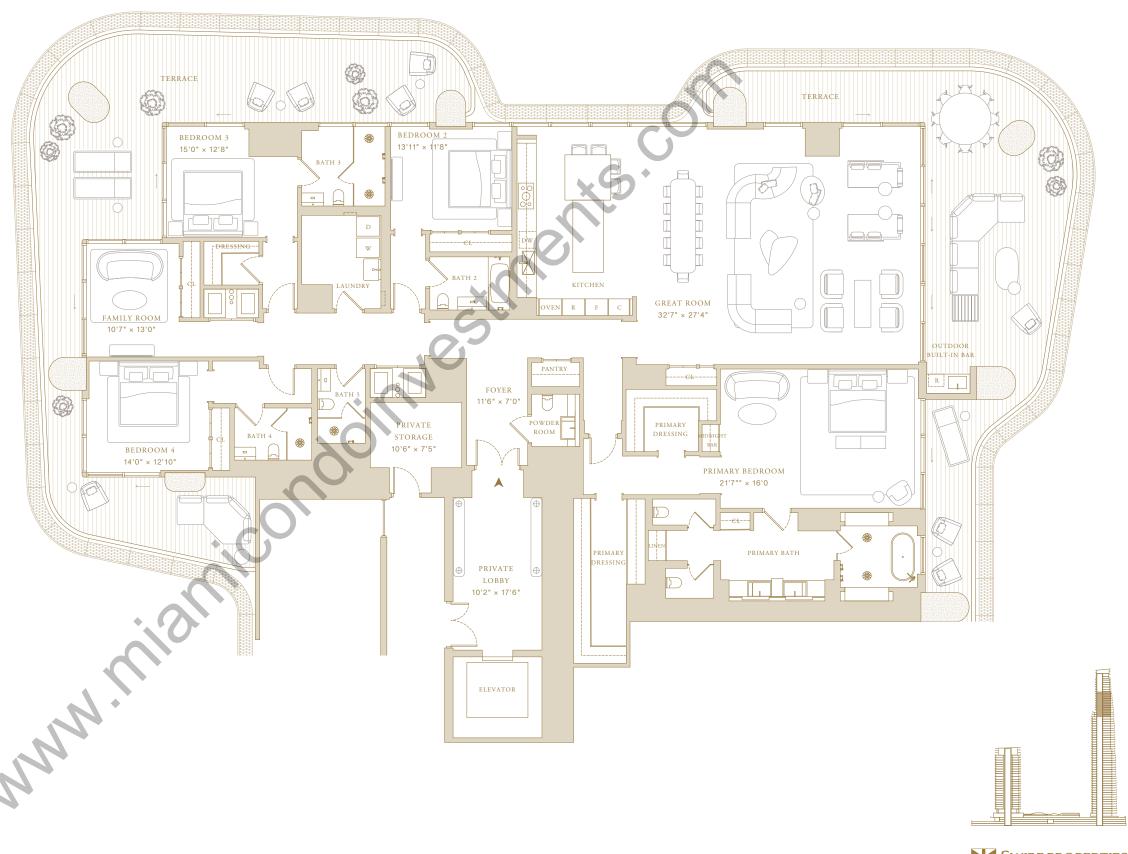

## Residence 02

4 Bedrooms + Family Room

5 Bathrooms

Powder Room

Indoor Area

4,646 ft<sup>2</sup> (432 m<sup>2</sup>)

## Features

Private Elevator and Entry Foyer
Double Door Entry
Molteni Kitchen with Gaggenau Appliances
Primary Closet by Tristan Auer
Private Storage Adjacent to Residence
Family Room
Midnight Bar
Pantry
Laundry Room
Expansive Terraces
Outdoor Built-in Bar