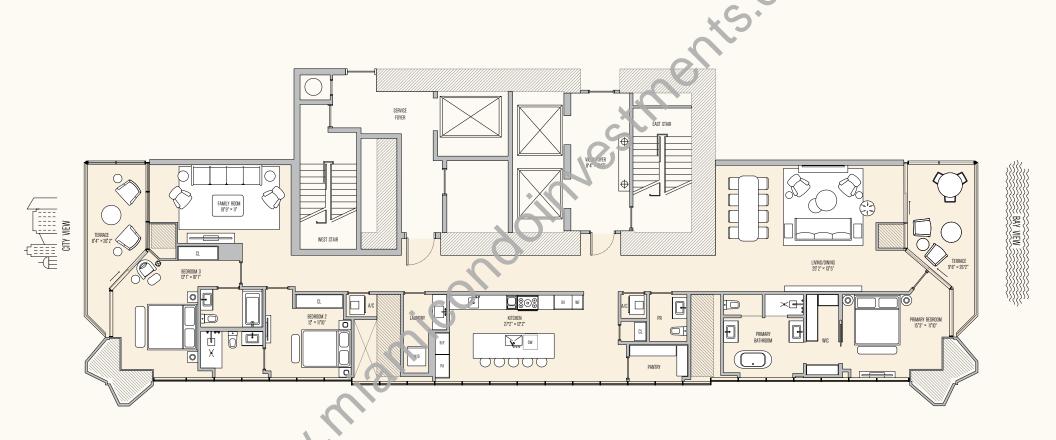

PRIMARY EAST 01B

The Candominium is not owned, developed, or sold by Major Food Groups or its affiliates ("MFG"). This candominium is being developed by 710 Edge Property, ILC, a Delaware limited liability company ("Developer"), which has a limited right to use the trademarked names and logos of Terra, One Thousand Group and which uses the Willa marks under a license from MFG, which has not confirmed the accuracy of any of the statements are representations made about the project by the Developer. Any and all statements, disclosures and/or representations shall be deemed made by Developer and not by Terra, One Thousand Group or MFG and you agree to loak solely to Developer (and not to Terra, One Thousand Group or MFG and you agree to loak solely to Developer (and not to Terra, One Thousand Group or MFG and you agree to loak solely to Developer (and not to Terra, One Thousand Group or MFG and you agree to the soles of units in the Condominium. Been perfectly the sole of the Condominium and with the prospects of the Condominium and with the condominium and the prospects of the Condominium. Such an offering shall only be made pursuant to the prospectus (offering circular) for the condominium and no statements should be reliable upon unless made in the prospectus of the prospectus