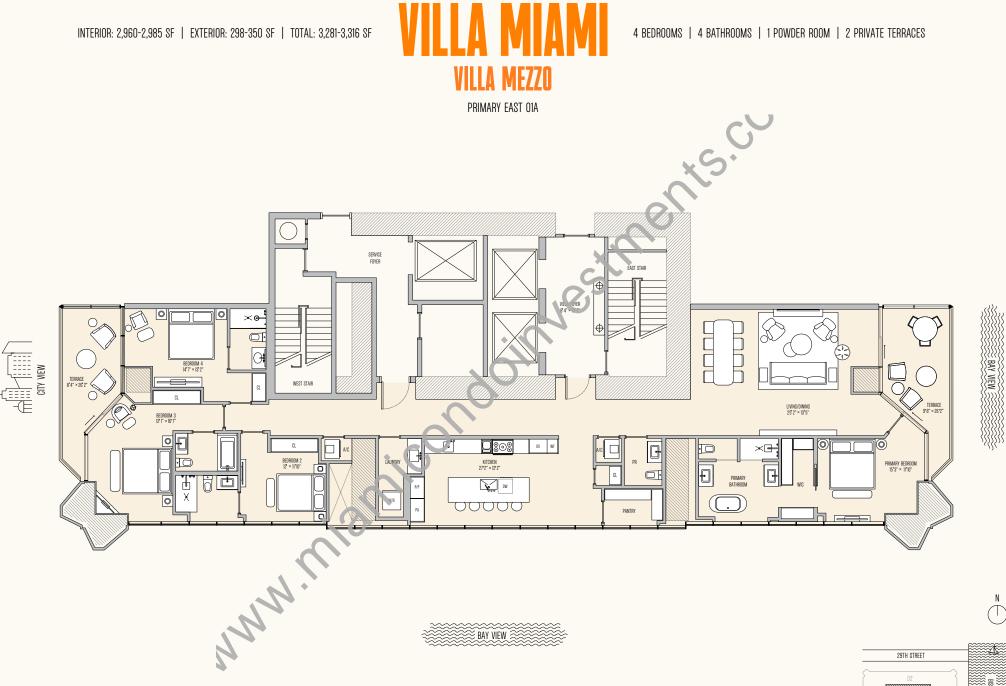

The Condominum is not owned, developed, or sold by Major Food Groups or its affiliates ("MFG"). This condominum is being developed by 710 Edge Paperty, LLC, a Delaware limited liability company ("Developer"), which has a limited right to use the trademarked names and logos of Terra. One Thousand Group or MFG and you agree to look solely to Developer (and not to Terra, One Thousand Group or MFG and you agree to look solely or Developer (and not to Terra). One Thousand diroup or MFG and you agree to look solely and the marking and/or development of the Condominum. These metaleness and/or representations shall be deemed made by Developer (and not to Terra). One Thousand Group or MFG and you agree to look solely and the marking and of the result of the Condominum. These metaless are not inte