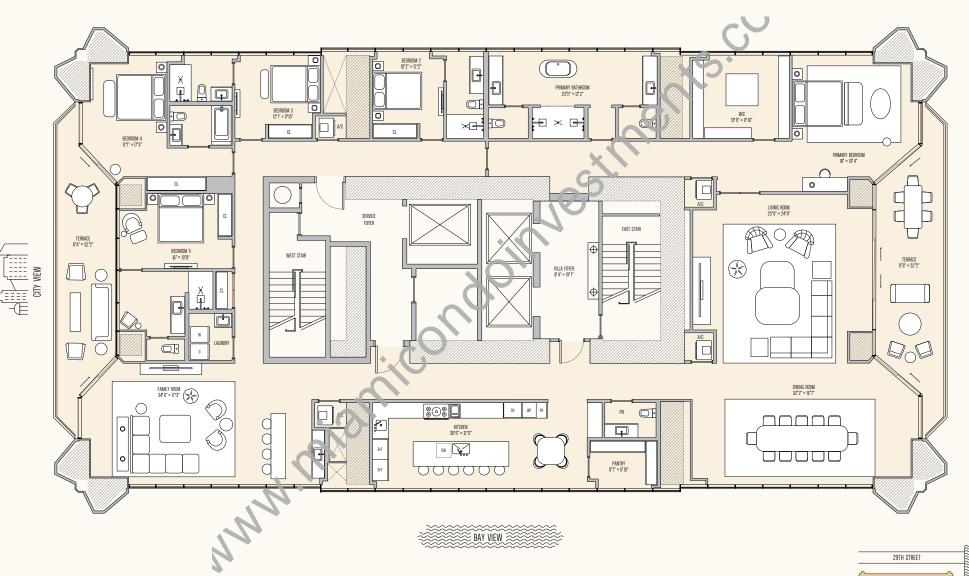

5 BEDROOMS | 5 BATHROOMS | 1 POWDER ROOM | 2 PRIVATE TERRACES

The Condominum is not owned, developed, or sold by Major Food Groups or its affiliates ("MFG"). This condominum is being developed by 710 Edge Paperty, ILC, a Delaware limited liability company ("Developer"), which has a limited right to use the trademarked names and logos of Terra. One Thousand Group or MFG and you agree to look selely to Developer (and not to Terra, One Thousand Heater agree to a solar to the Condominum. These materials are not intended to be an offer to sell, or solarity of the trademarks dual to the marking and/or diverting metry and and the marking and/or diverting metry dual to the marking and/or dual to the metry dual to the marking and/or dual to the metry dual to the marking and/or dual to the metry dual to the marking and/or dual to the marking and/or dual to the metry dual to the marking and/or dual to the metry dual to the marking and/or dual to the metry dual to the marking and/or dual to the metry dual to the marking and/or dual to the metry dual to the marking and/or dual to the metry dual to the marking and/o