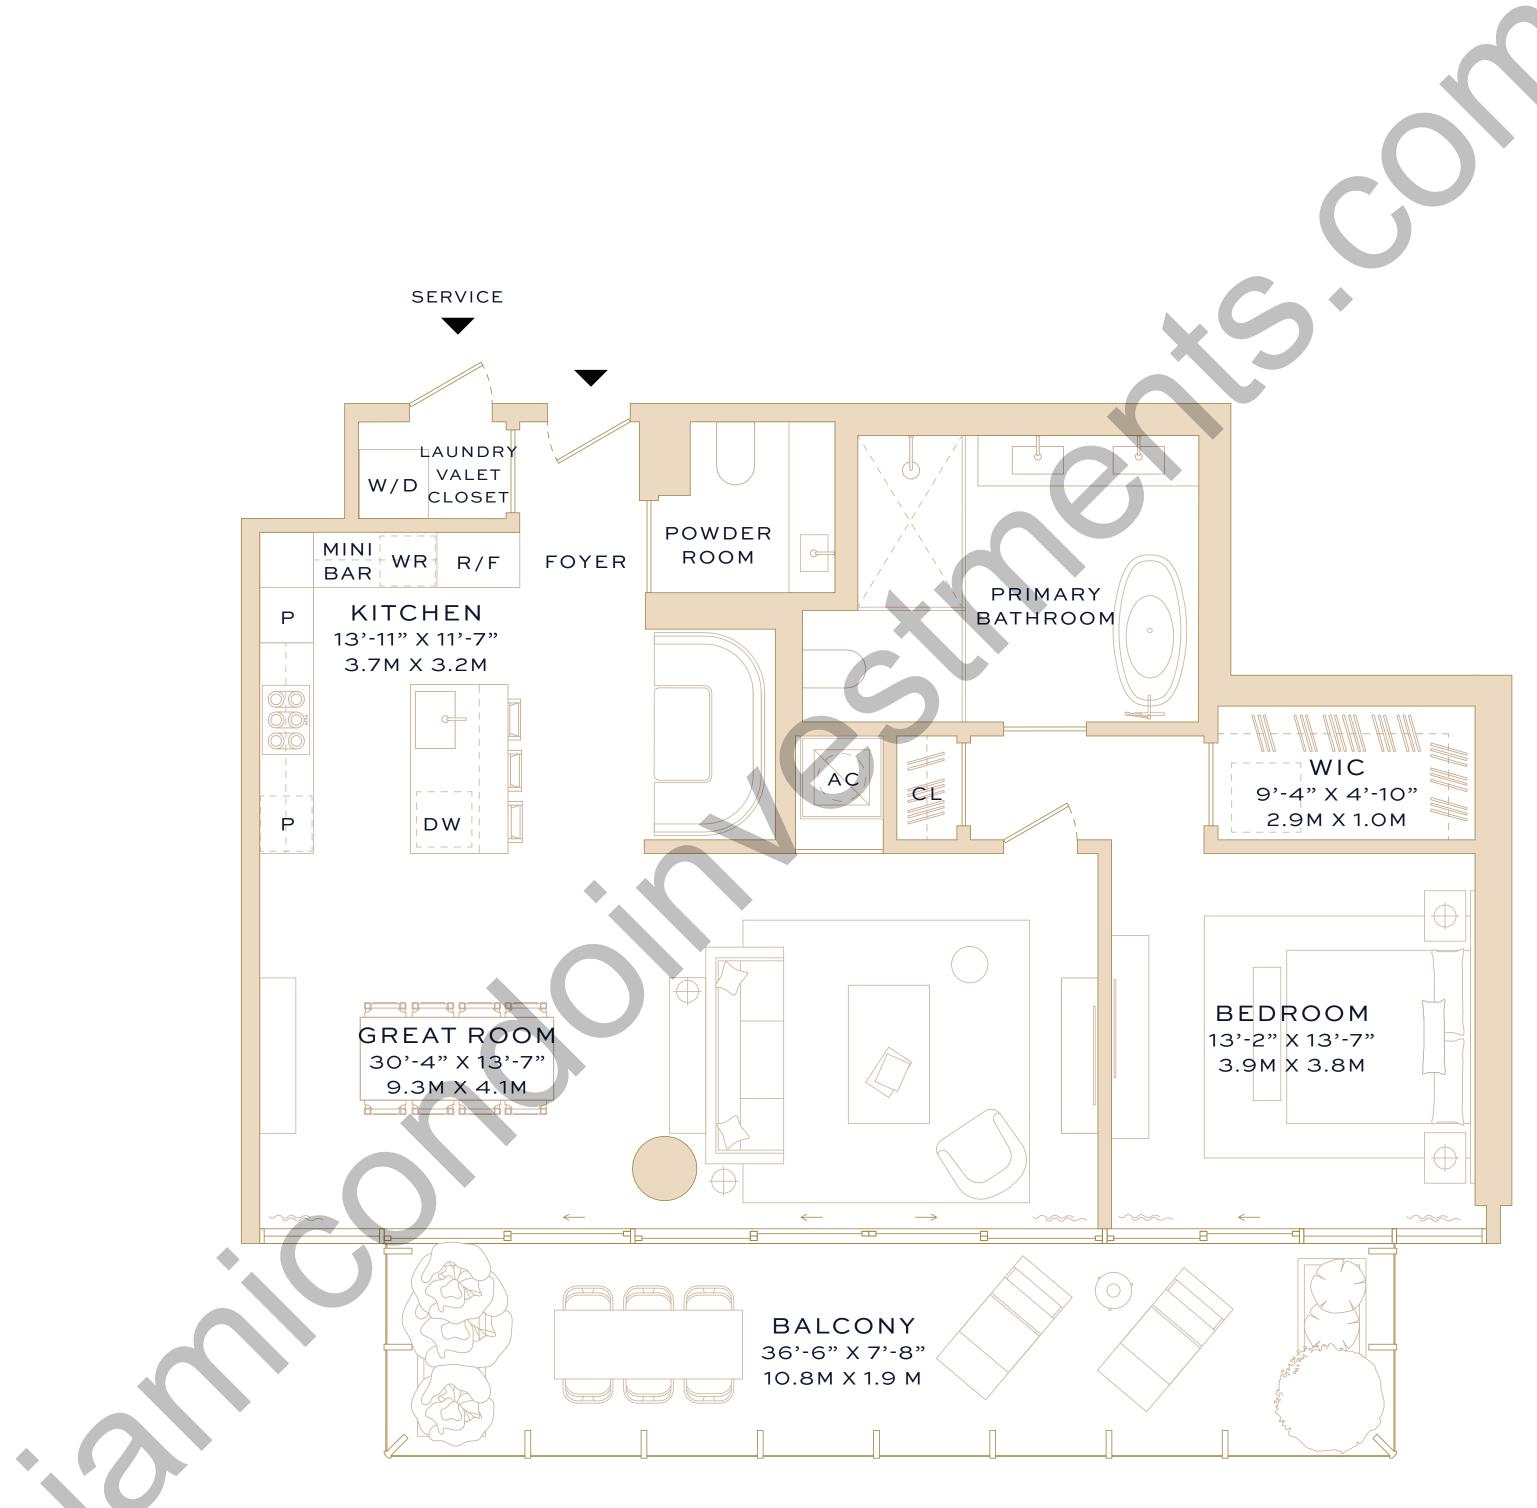

## Residence 6-14F

One Bedroom One Bathroom Powder Room

INTERIOR 1,242 square feet / 115 square meters

EXTERIOR 275 square feet / 26 square meters

TOTAL 1,517 square feet / 141 square meters

ADDRESS 501 Diplomat Parkway Hallandale Beach, Florida 33009