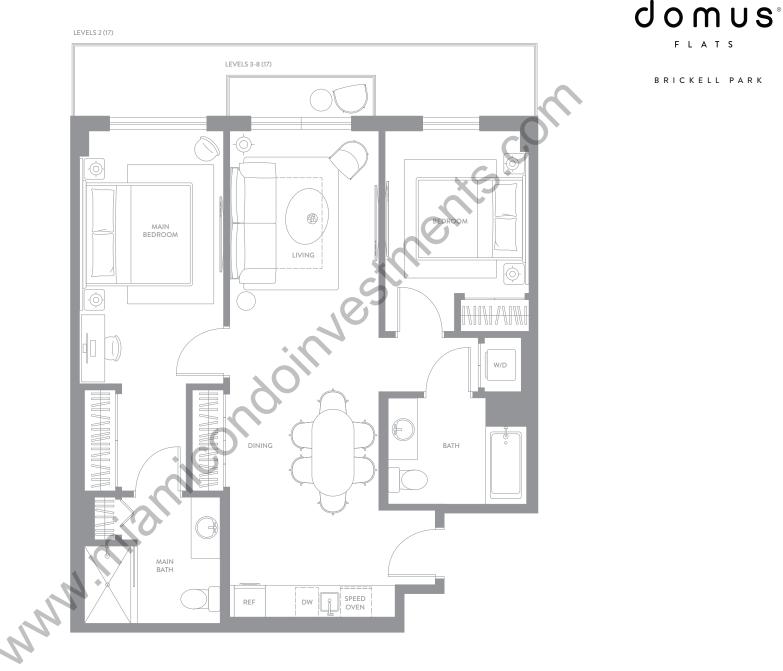

## WEST UNIT A

2 BEDROOMS 2 BATHROOMS

LINE 17 FLOORS 02 TO 08

INTERIOR

947 sf | 88 m<sup>2</sup>

EXTERIOR

 $30 \ sf \mid 3 \ m^2$ 

TOTAL

977 sf | 91 m<sup>2</sup>

2nd Floor Exterior 301 sf | 28 m<sup>2</sup>