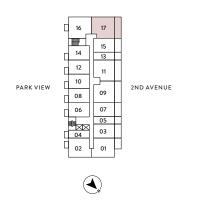

## WEST UNIT A

2 BEDROOMS 2 BATHROOMS

LINE 17 FLOORS 02 TO 08

INTERIOR

947 sf | 88 m<sup>2</sup>

EXTERIOR

 $30 \ sf \mid 3 \ m^2$ 

TOTAL

977 sf | 91 m<sup>2</sup>

2nd Floor Exterior 301 sf | 28 m<sup>2</sup>