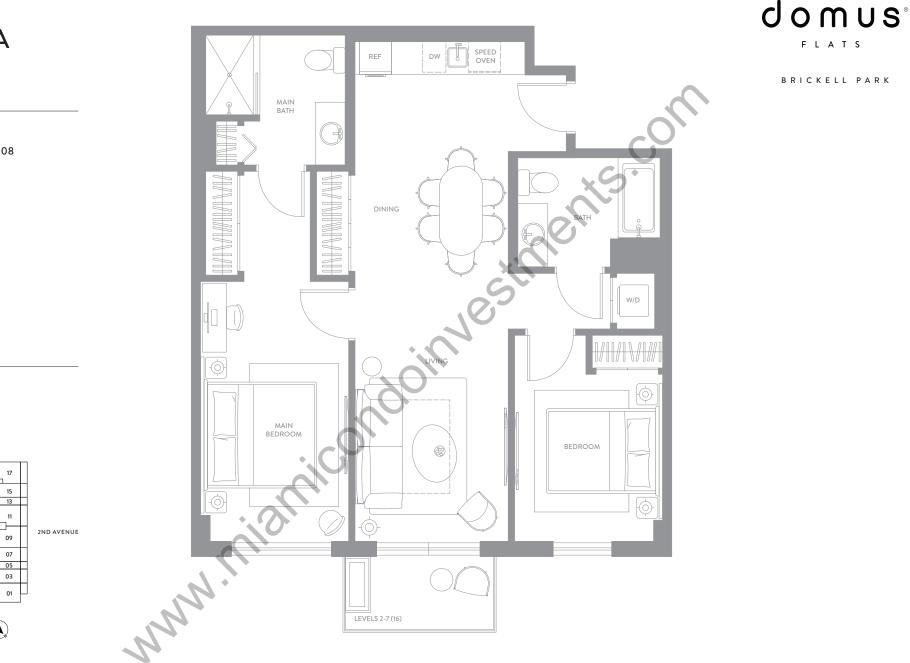

## EAST **UNITA**

2 BEDROOMS 2 BATHROOMS

LINE 16 FLOORS 02 TO 08

INTERIOR

947 sf |  $88 m^2$ 

EXTERIOR

57 sf | 5 m<sup>2</sup>

TOTAL

1,004 sf | 93 m<sup>2</sup>

15 14 13 12

10

08

06

04

M

 $\overline{\mathbf{A}}$ 