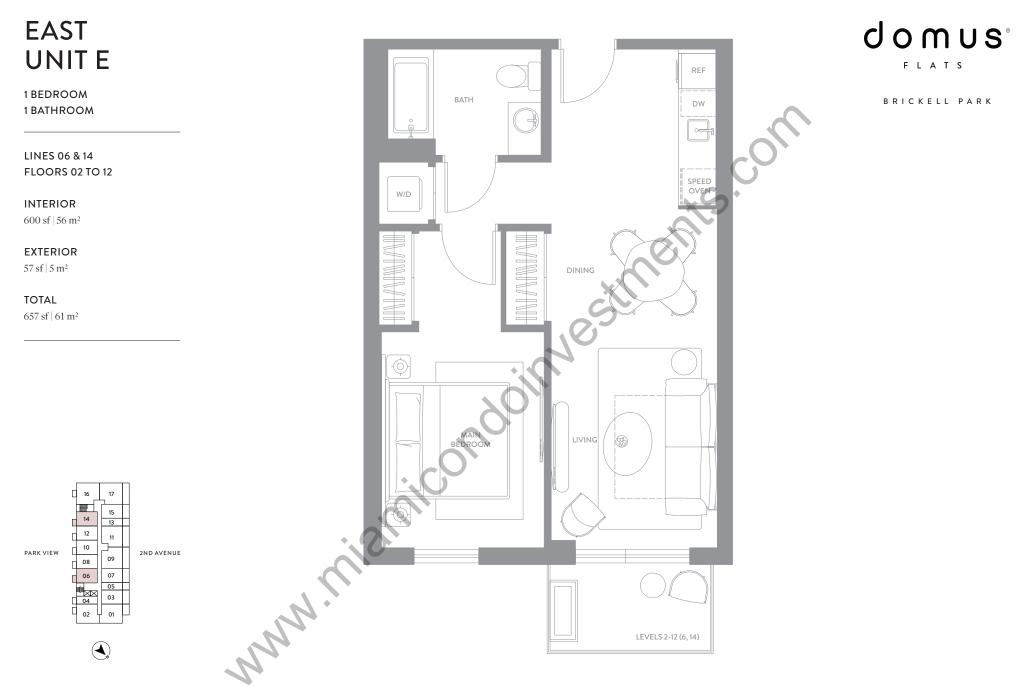

## EXCLUSIVE SALES & MARKETING BY

® ORALREPERSENTATIONS CANNOT BERELIED UPONASCORRECTLYSTATING THEREPERSENTATIONS OF THE DEVELOPER. FOR CORRECT REPRESENTATIONS, MAKEREPERSENT OF 100, 718, 503, FLORIDASCORRECTLYSTATING THEREPERSENTATIONS OF THE DEVELOPER. FOR CORRECT REPRESENTATIONS, MAKEREPERSENT OF 100, 718, 503, FLORIDASCORRECTLYSTATING THEREPERSENTATIONS, TO BEFURNISHED BY A DEVELOPER TO A BUYER OR LESSEE. Stated square footages and dimensions that would be determined by using the description and definition of the "Unit" set forth in the Declaration of Condominium, which generally only includes the interior airspace between the perimeter walls and excludes all interior airspace between the perimeter walls and excludes all interior airspace between the perimeter walls and excludes all