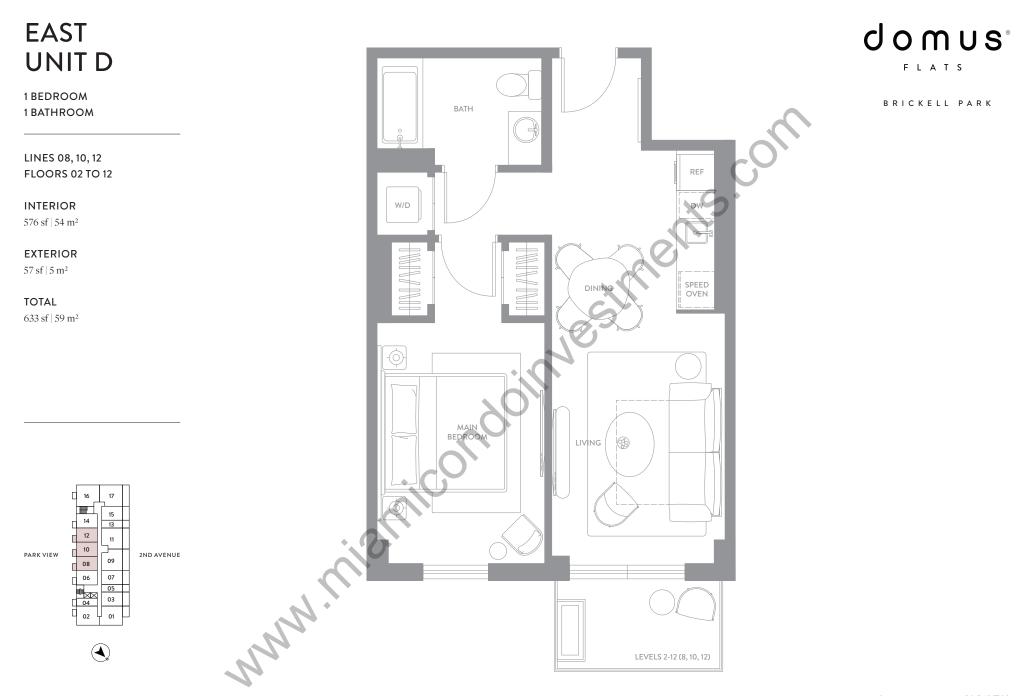

## EXCLUSIVE SALES & MARKETING BY

® ORALREPERSENTATIONS CANNOT BERELIED UPONASCORRECTLYSTATING THEREPRESENTATIONS OF THE DEVELOPER. FOR CORRECT REPRESENTATIONS, MAKEREPERSENTATIONS, MAKEREPERSCET OT HIS BROCHUREANDTO THE DOCUMENTS REQUIRED BYSECTION 718,503, FLORIDASTATUTES, TO BEFURNISHED BY A DEVELOPERTO A BUYER OR LESSEE. Stated square footages and dimensions that weare to the exterior boundaries of the exterior walls and the centerline of interior demising walls between units and in fact vary from the square footages and dimensions that would be determined by using the description and definition of the "Unit" set forth in the Declaration of Condominium, which generally only includes the interior airspace between the perimeter walls and excludes all interior tructural components and other common elements. The method of measurement used in these materials in alle snaterials and scludes all interior airspace between the perimeter walls and excludes all interior airspace to the exterior of Condominium, which generally only includes the interior airspace between the perimeter walls and excludes all interior airspace to the externior of Condominium for the unit dimensions calculated based on the "Unit" set forth in the Declaration. The method of measurement used in alle materials and scludes all interior airspace detween the perimeter walls and excludes all interior airspace detween the perimeter walls and excludes all interior airs actual tate based on the "Unit" set forth in the Declaration. The method for easurements of Condominium for the unit dimensions calculated based on the description and definition of the "Unit" set forth in the Declaration. The method for easurements of the the "Unit" set forth in the Declaration. The method for easurements of the the "Unit" set forth in the Declaration. The method for easurements of the the "Unit" set forth in the Declaration. The method generally take at the farthest points of each give a period the tructure of the unit. Measurements of the unit dimensions calculated based on the description and d