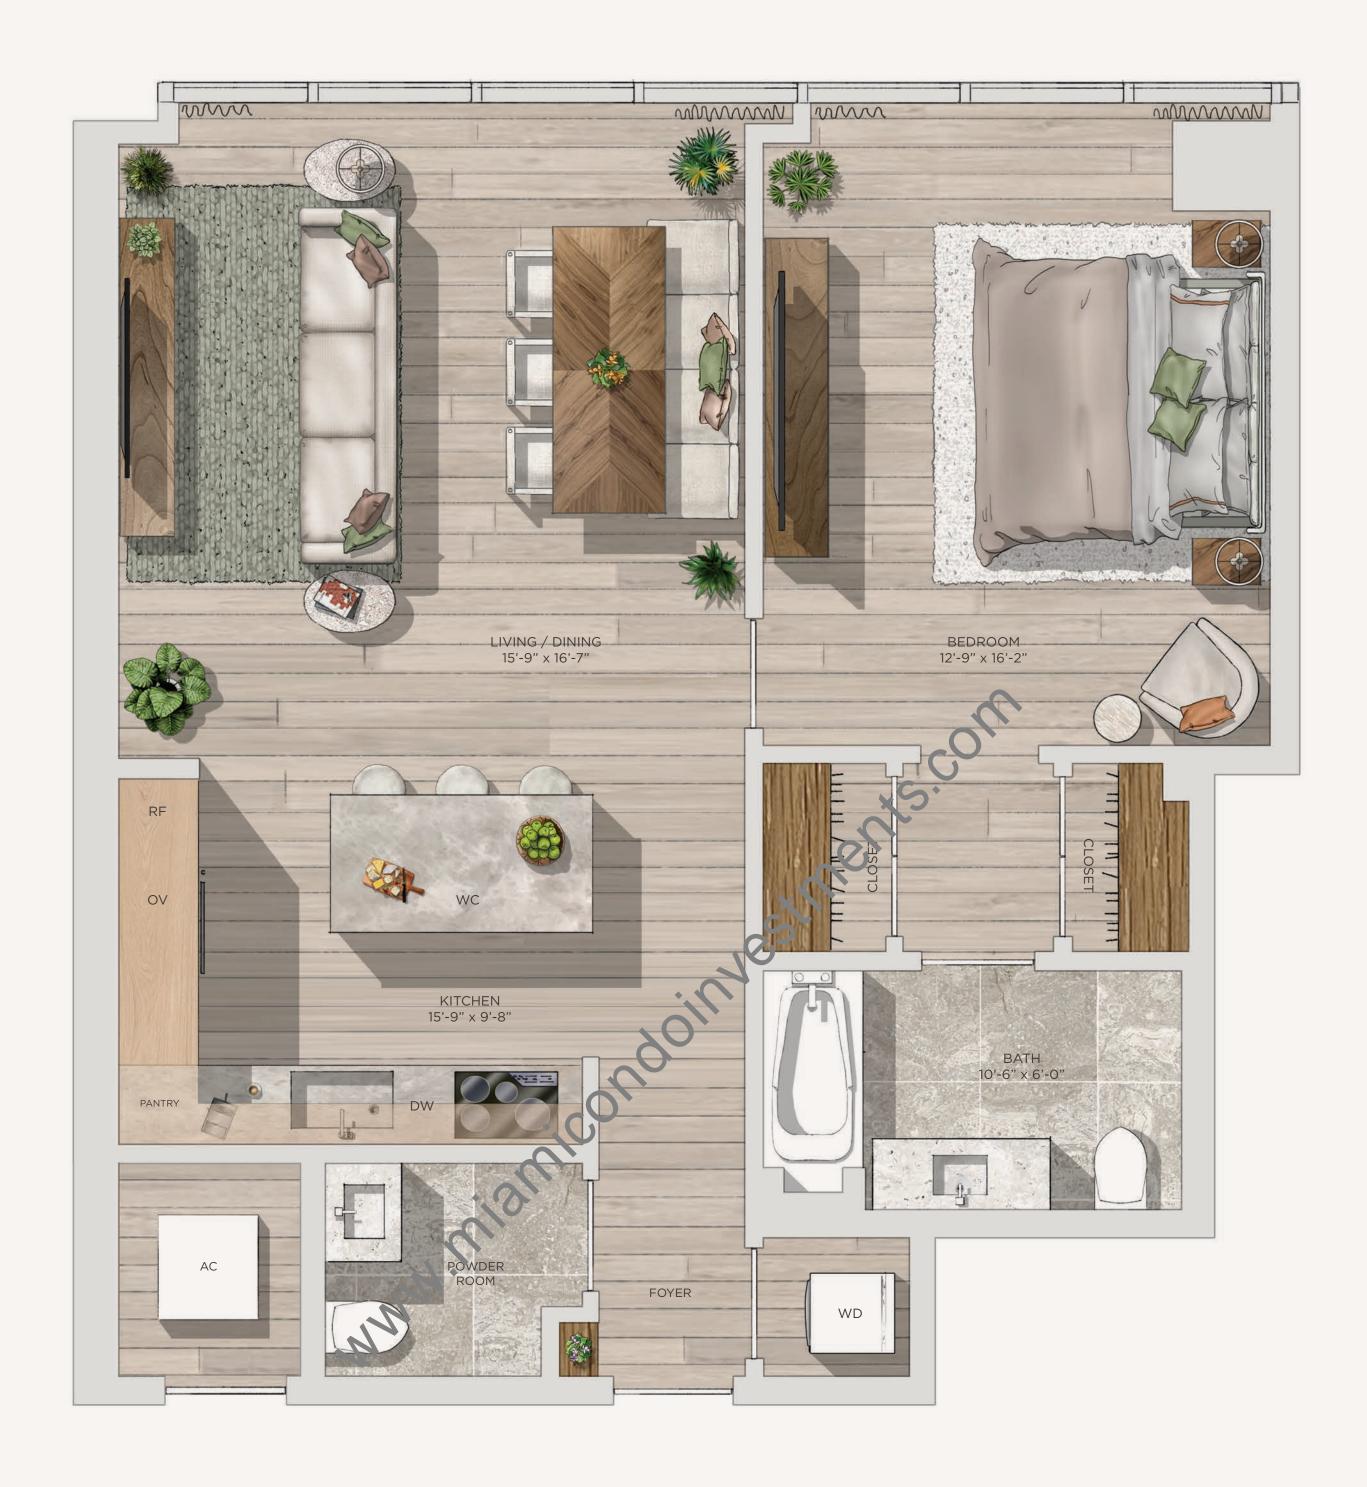

## Residence 05C

1 Bedroom / 1.5 Bathrooms

Specifications

Total 964 SQ. FT. | 90 M<sup>2</sup>