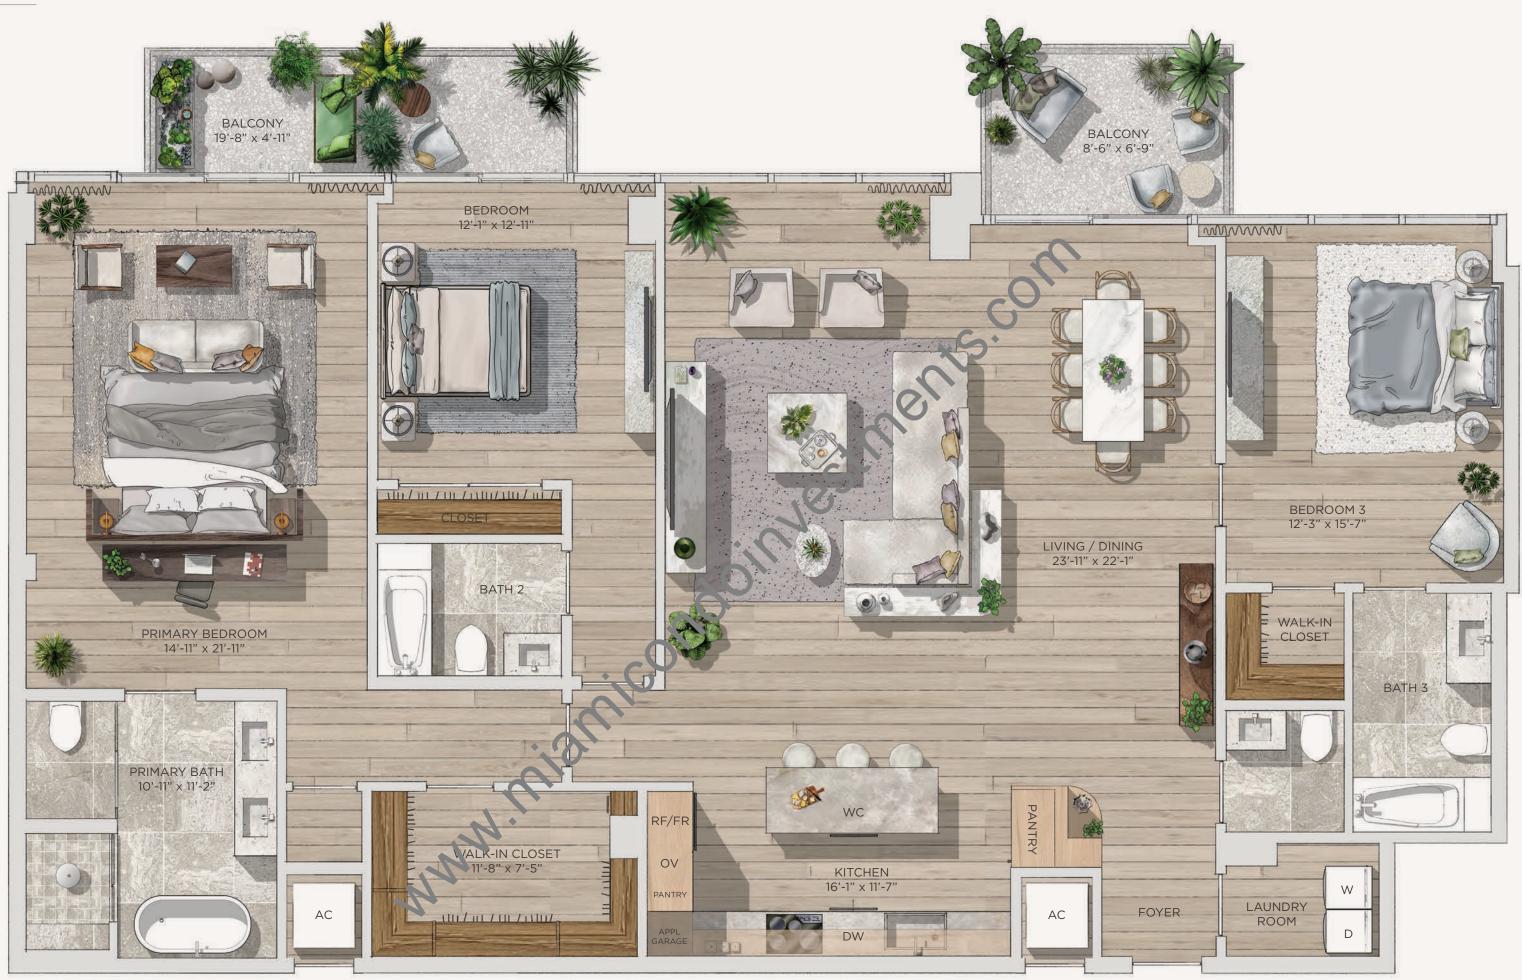

## Residence 06

3 Bedrooms / 3.5 Bathrooms

| Specifications |                                    |
|----------------|------------------------------------|
| Interior       | 2,214 SQ. FT.   207 M <sup>2</sup> |
| Exterior       | 187 SQ. FT.   17 M <sup>2</sup>    |
| Total          | 2,401 SQ. FT.   224 M <sup>2</sup> |