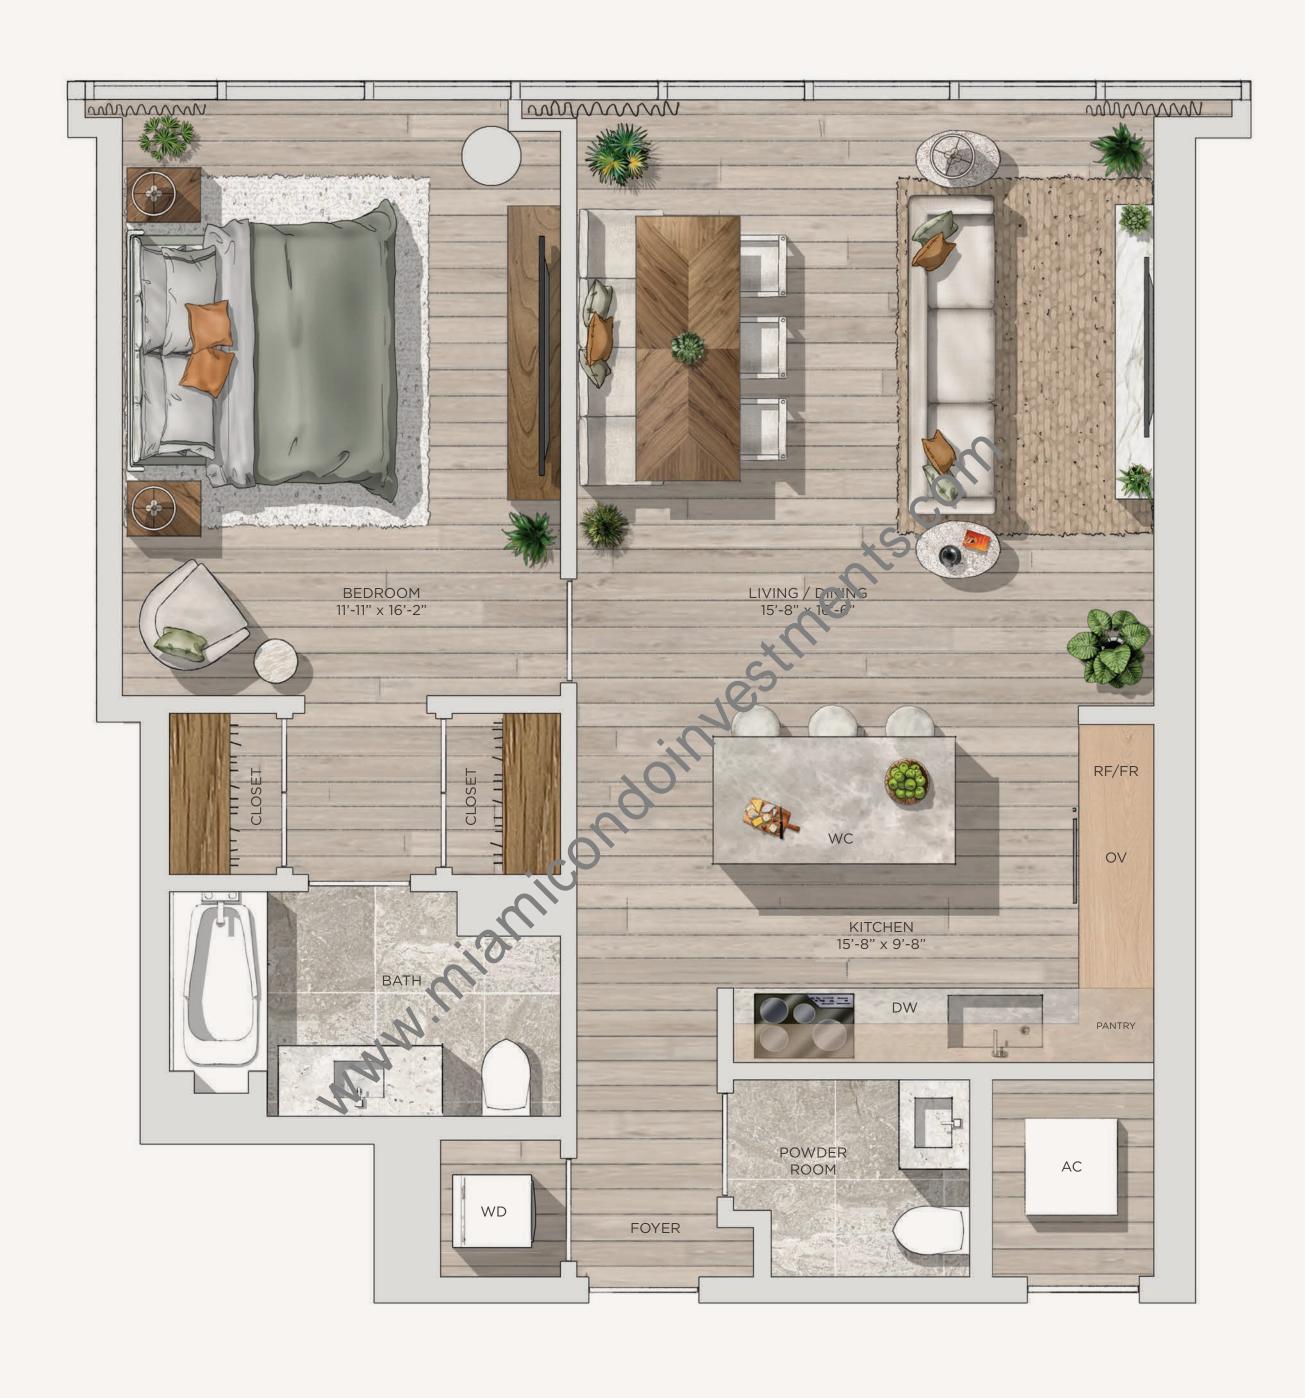

## Residence 05B

1 Bedroom / 1.5 Bathrooms

Specifications

Total 924 SQ. FT. | 96 M<sup>2</sup>