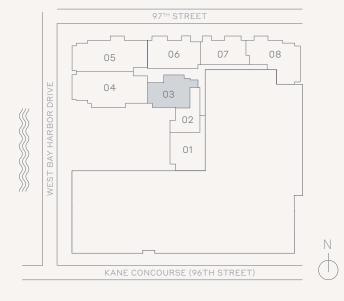

## Residence 03

## 2 Bedrooms / 2.5 Bathrooms

Specifications

| Interior | 1,756 SQ. FT.   163 M <sup>2</sup> |
|----------|------------------------------------|
| Exterior | *172 SQ. FT.   16 M <sup>2</sup>   |
| Total    | 1,928 SQ. FT.   179 M <sup>2</sup> |