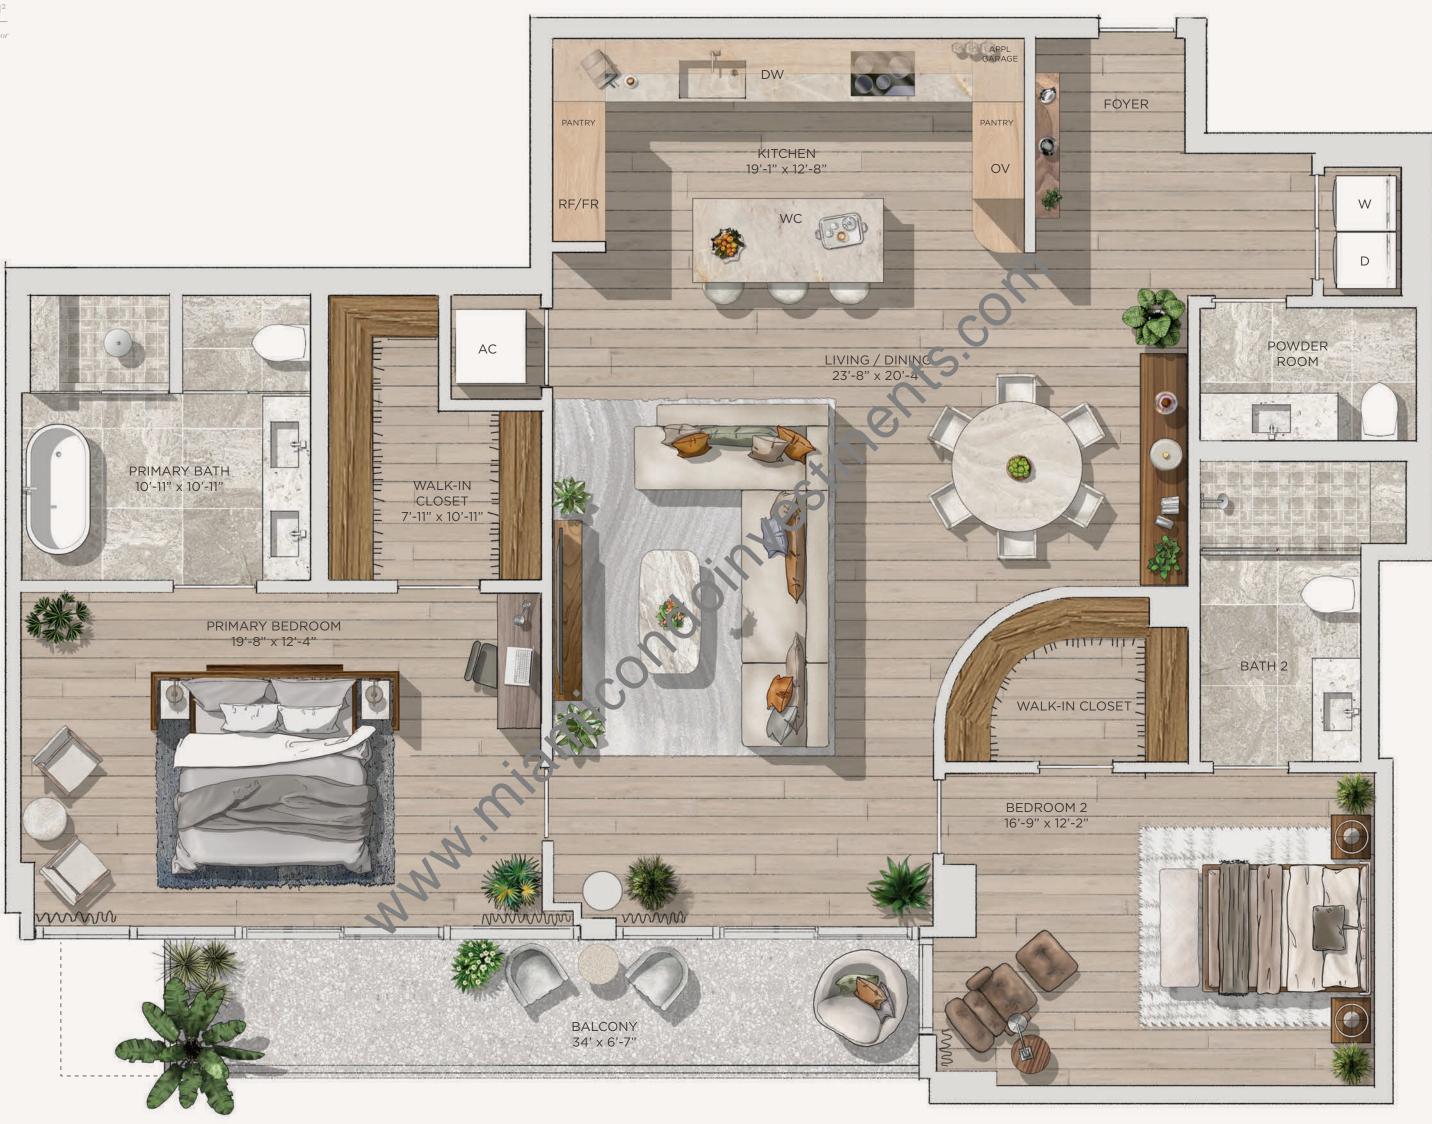

## Residence 03

## 2 Bedrooms / 2.5 Bathrooms

Specifications

| Interior | 1,756 SQ. FT.   163 M <sup>2</sup> |
|----------|------------------------------------|
| Exterior | *172 SQ. FT.   16 M <sup>2</sup>   |
| Total    | 1,928 SQ. FT.   179 M <sup>2</sup> |

\*Balcony square footage subject to range betweeen 149-172 Sq. Ft. depending on floor \*Dotted line indicates balcony area at Levels 4, 6, and 8

**Terra** 

any and all matters relatin make reference to this biro be made pursuant to the p to residents of, any state o that would be determined is generally used in sales n room (as if the room were actual construction, and a works owned by the Deve