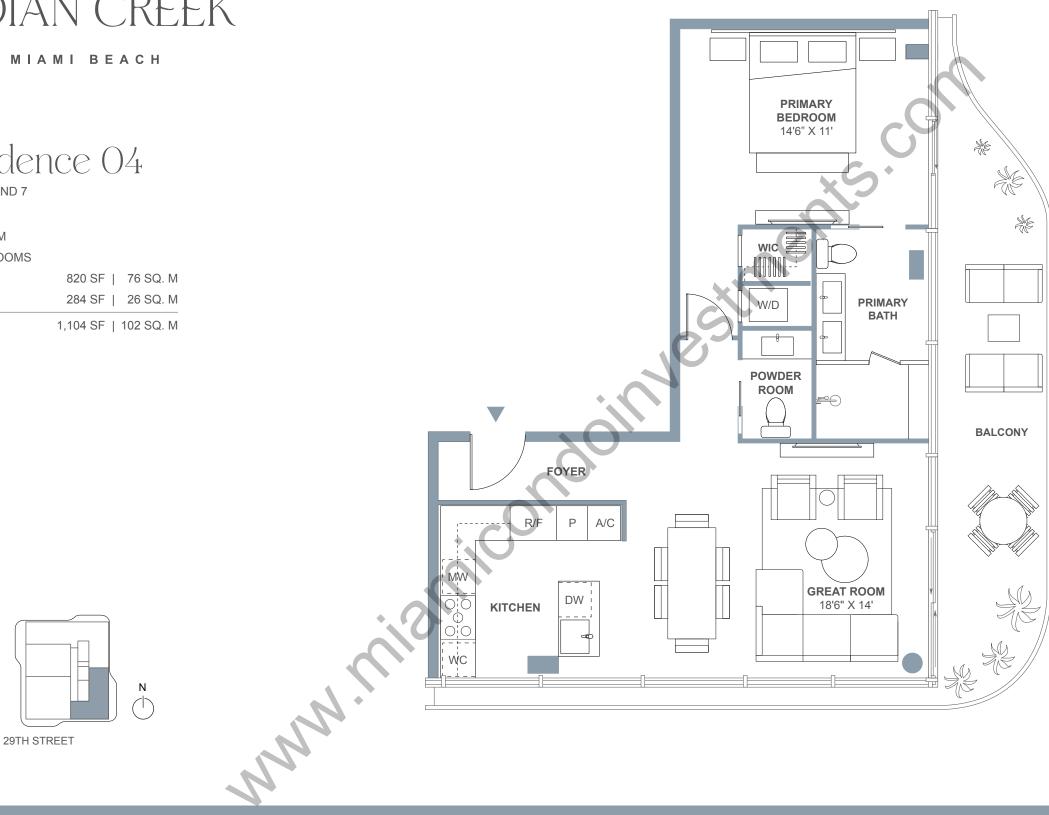

# INDIAN CREEK

MIAMI BEACH

## Residence O4

LEVELS 5 AND 7

### 1 BEDROOM

| 1.5 BATHROOMS |                      |
|---------------|----------------------|
| INTERIOR      | 820 SF   76 SQ. M    |
| EXTERIOR      | 284 SF   26 SQ. M    |
| TOTAL         | 1,104 SF   102 SQ. M |