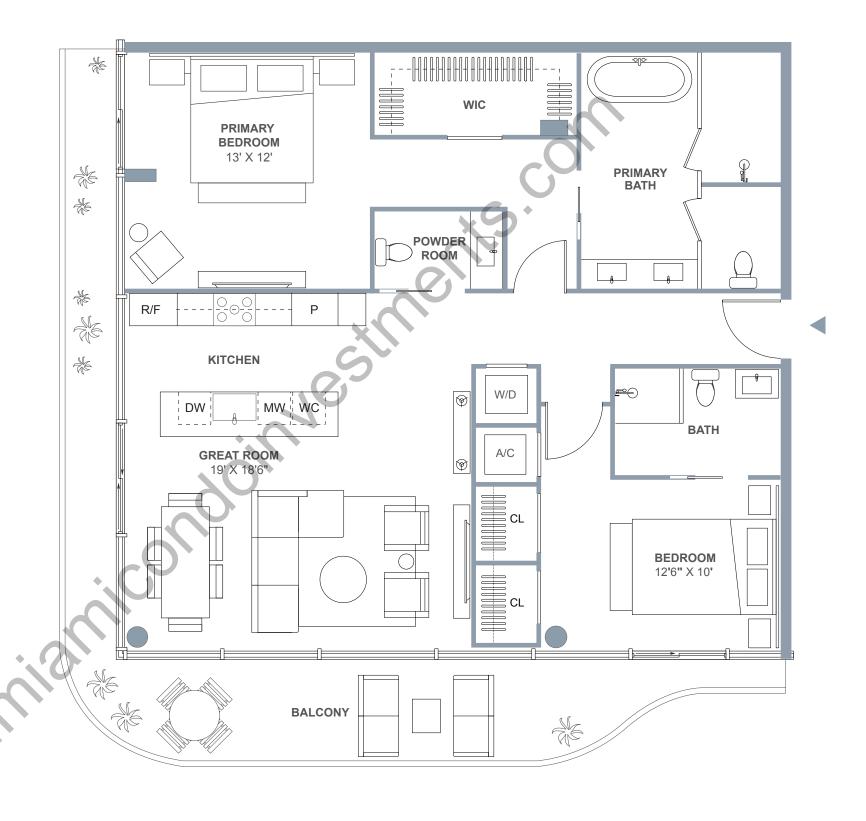

## Residence 03

LEVELS 5 AND 7

2 BEDROOMS 2.5 BATHROOMS

INTERIOR 1,146 SF | 106 SQ. M EXTERIOR 296 SF | 27 SQ. M TOTAL 1,442 SF | 133 SQ. M

2901 INDIAN CREEK DRIVE, MIAMI BEACH, FLORIDA, 33140 | 29INDIANCREEKDRIVE.COM

Stated dimensions are measured to the exterior boundaries of the exterior walls and the centerline of interior demising walls and in fact vary from the dimensions that would be determined by using the description and definition of the "unit" set forth in the declaration (which generally only includes the interior airspace between the perimeter walls and excludes interior structural components). For your reference, the area of the unit, determined in accordance with those defined unit boundaries, is set forth in exhibit 3 to the declaration of the condominium. Note that measurements of rooms set forth on this floor plan are generally taken at the greatest points of each given room (as if the room were a perfect rectangle), without regard for any cutouts. Accordingly, the area of the actual room will typically be smaller than the product obtained by multiplying the stated length times width. All dimensions are approximate and may vary with actual construction, and all floor plans and development plans are subject to change.