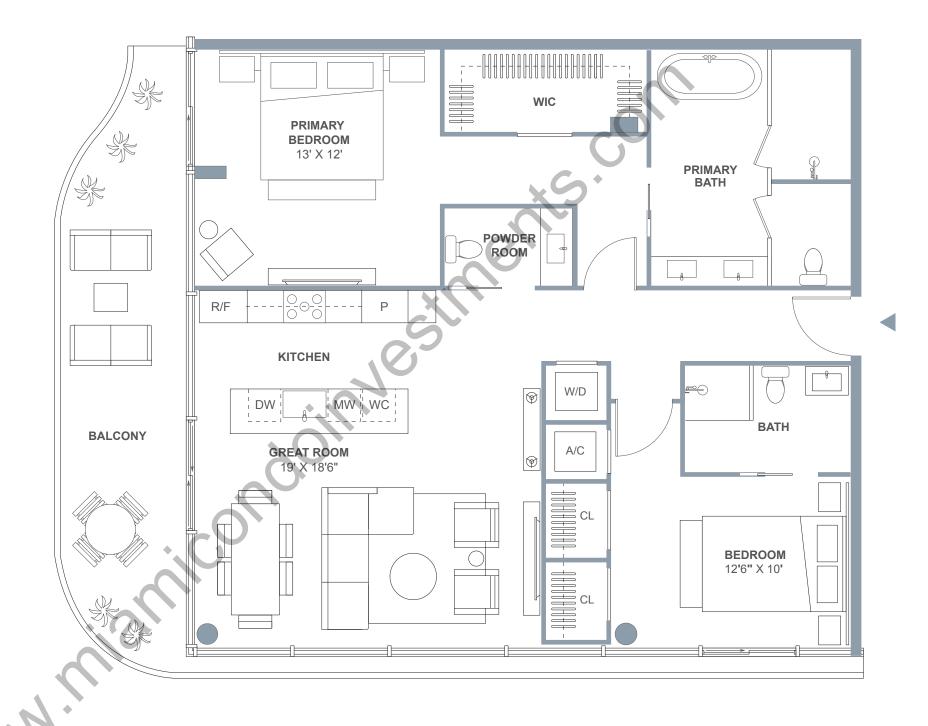

## Residence 03

LEVELS 4 AND 6

2 BEDROOMS 2.5 BATHROOMS

INTERIOR 1,146 SF | 106 SQ. M EXTERIOR 296 SF | 27 SQ. M TOTAL 1,442 SF | 133 SQ. M

2901 INDIAN CREEK DRIVE, MIAMI BEACH, FLORIDA, 33140 | 29INDIANCREEKDRIVE.COM

Stated dimensions are measured to the exterior boundaries of the exterior walls and the centerline of interior demising walls and in fact vary from the dimensions that would be determined by using the description and definition of the "unit" set forth in the declaration (which generally only includes the interior airspace between the perimeter walls and excludes interior structural components). For your reference, the area of the unit, determined in accordance with those defined unit boundaries, is set forth in exhibit 3 to the declaration of the condominium. Note that measurements of rooms set forth on this floor plan are generally taken at the greatest points of each given room (as if the room were a perfect rectangle), without regard for any cutouts. Accordingly, the area of the actual room will typically be smaller than the product obtained by multiplying the stated length times width. All dimensions are approximate and may vary with actual construction, and all floor plans and development plans are subject to change.