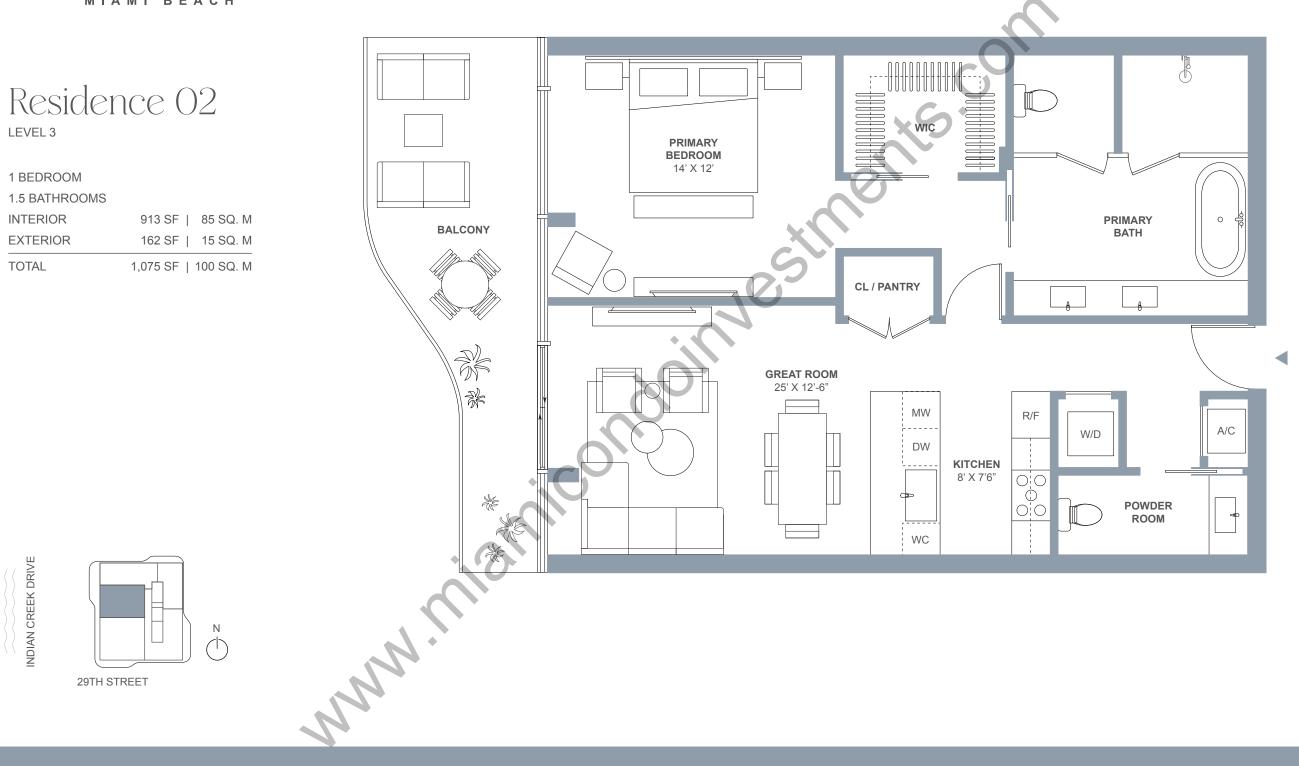

## 2901 INDIAN CREEK DRIVE, MIAMI BEACH, FLORIDA, 33140 | 29INDIANCREEKDRIVE.COM

Stated dimensions are measured to the exterior boundaries of the exterior walls and the centerline of interior demising walls and in fact vary from the dimensions that would be determined by using the description and definition of the "unit" set forth in the declaration (which generally only includes the interior airspace between the perimeter walls and excludes interior structural components). For your reference, the area of the unit, determined in accordance with those defined unit boundaries, is set forth in exhibit 3 to the declaration of the condominium. Note that measurements of rooms set forth on this floor plan are generally taken at the greatest points of each given room (as if the room were a perfect rectangle), without regard for any cutouts. Accordingly, the area of the actual room will typically be smaller than the product obtained by multiplying the stated length times width. All dimensions are approximate and may vary with actual construction, and all floor plans and development plans are subject to change.