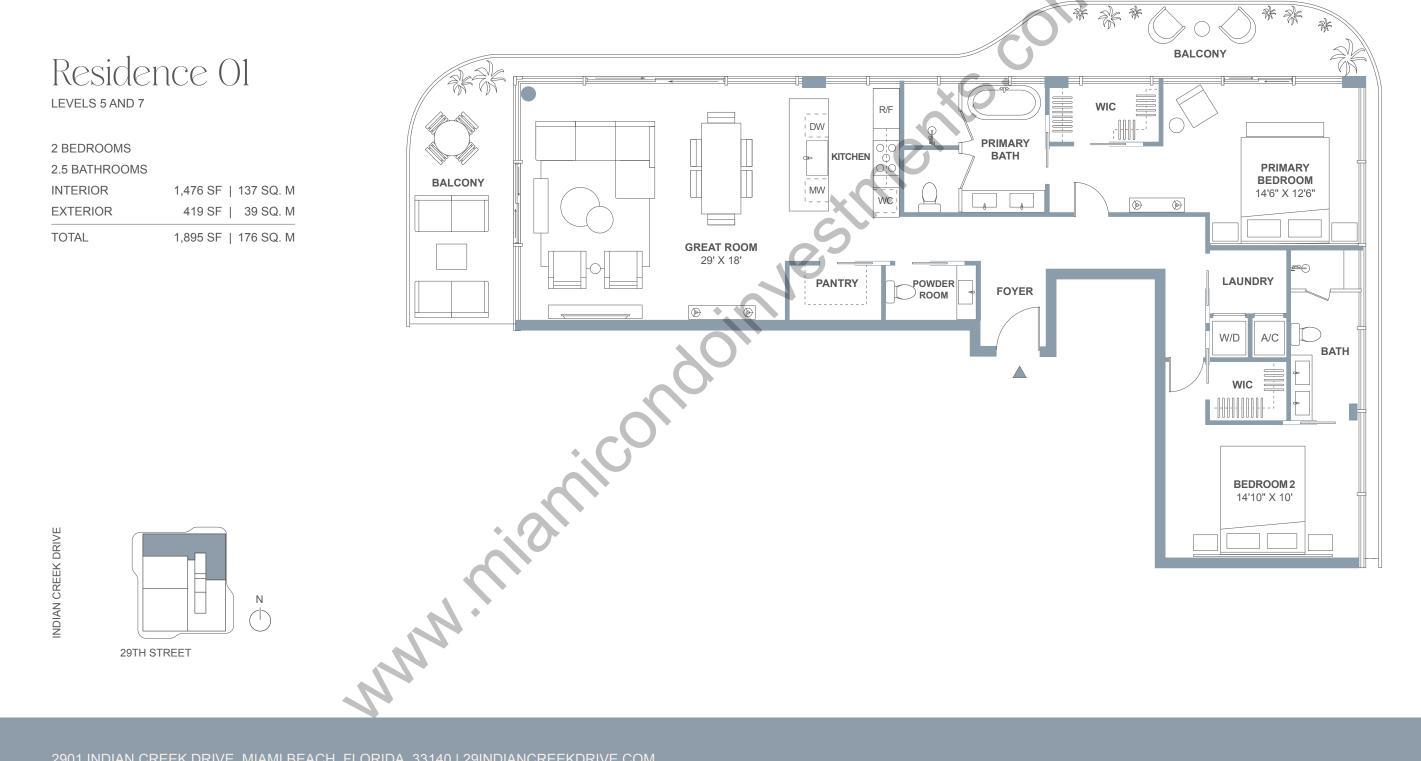

## 2901 INDIAN CREEK DRIVE, MIAMI BEACH, FLORIDA, 33140 J 29INDIANCREEKDRIVE.COM

1 Stated dimensions are measured to the exterior boundaries of the exterior walls and the centerline of interior demising walls and in fact vary from the dimensions that would be determined by using the description and definition of the "unit" set forth in the declaration (which generally only includes the interior airspace between the perimeter walls and excludes interior structural components). For your reference, the area of the unit, determined in accordance with those defined unit boundaries, is set forth in exhibit 3 to the declaration of the condominium. Note that measurements of rooms set forth on this floor plan are generally taken at the greatest points of each given room (as if the room were a perfect rectangle), without regard for any cutouts. Accordingly, the area of the actual room will typically be smaller than the product obtained by multiplying the stated length times width. All dimensions are approximate and may vary with actual construction, and all floor plans and development plans are subject to change.