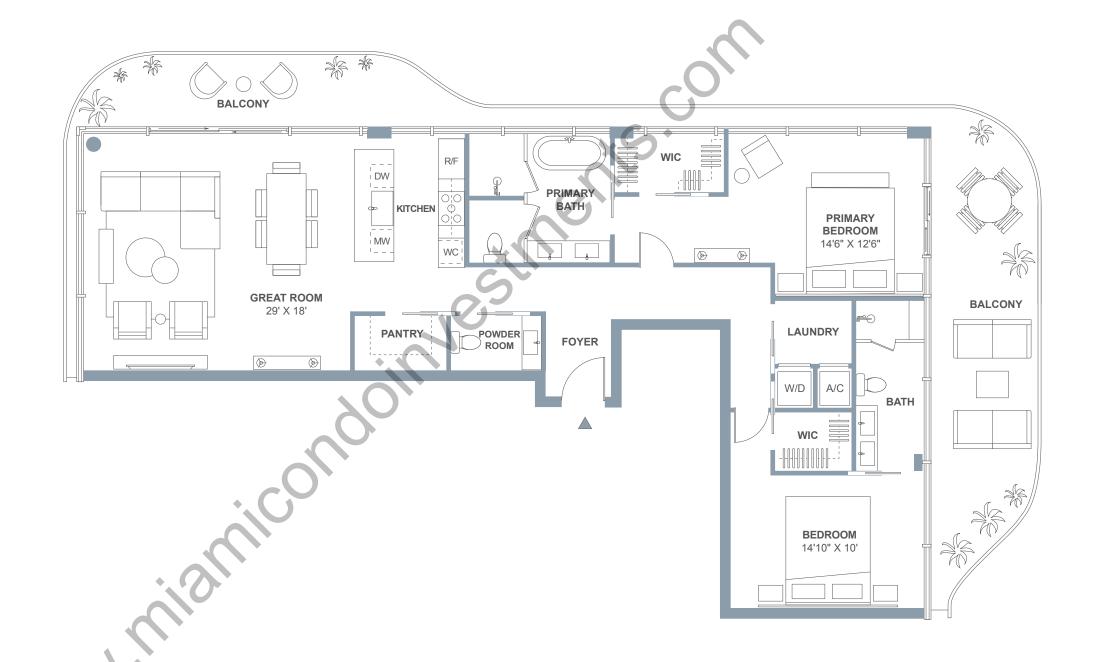

## Residence O1

LEVELS 4 AND 6

2 BEDROOMS 2.5 BATHROOMS

INDIAN CREEK DRIVE

INTERIOR 1,476 SF | 137 SQ. M

EXTERIOR 564 SF | 52 SQ. M

TOTAL 2,040 SF | 189 SQ. M

2901 INDIAN CREEK DRIVE, MIAMI BEACH, FLORIDA, 33140 | 29INDIANCREEKDRIVE.COM

Stated dimensions are measured to the exterior boundaries of the exterior walls and the centerline of interior demising walls and in fact vary from the dimensions that would be determined by using the description and definition of the "unit" set forth in the declaration (which generally only includes the interior airspace between the perimeter walls and excludes interior structural components). For your reference, the area of the unit, determined in accordance with those defined unit boundaries, is set forth in exhibit 3 to the declaration of the condominium. Note that measurements of rooms set forth on this floor plan are generally taken at the greatest points of each given room (as if the room were a perfect rectangle), without regard for any cutouts. Accordingly, the area of the actual room will typically be smaller than the product obtained by multiplying the stated length times width. All dimensions are approximate and may vary with actual construction, and all floor plans and development plans are subject to change.