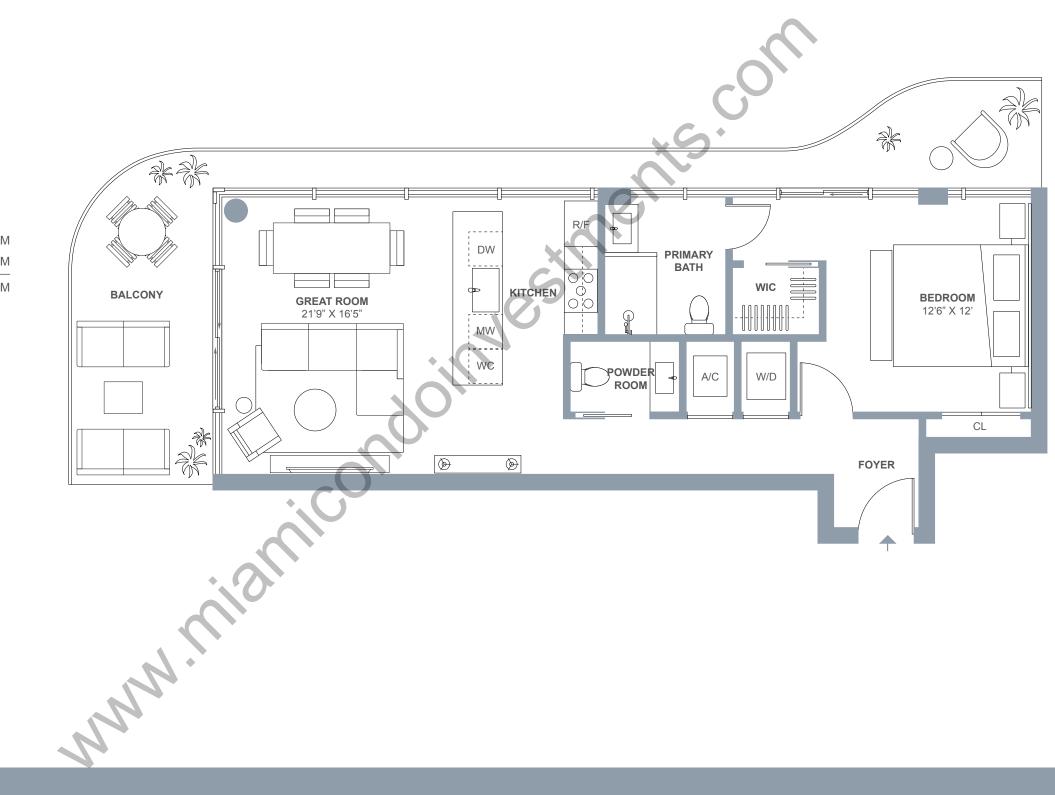

## Residence Ol

LEVEL 3

INDIAN CREEK DRIVE

29TH STREET

#### 1 BEDROOM

| TOTAL         | 1,127 SF | 105 SQ. M |
|---------------|----------|-----------|
| EXTERIOR      | 309 SF   | 29 SQ. M  |
| INTERIOR      | 818 SF   | 76 SQ. M  |
| 1.5 BATHROOMS |          |           |
|               |          |           |

### 2901 INDIAN CREEK DRIVE, MIAMI BEACH, FLORIDA, 33140

Ν

Stated dimensions are measured to the exterior boundaries of the exterior walls and the centerline of interior demising walls and in fact vary from the dimensions that would be determined by using the description and definition of the "unit" set forth in the declaration (which generally only includes the interior airspace between the perimeter walls and excludes interior structural components). For your reference, the area of the unit, determined in accordance with those defined unit boundaries, is set forth in exhibit 3 to the declaration of the condominium. Note that measurements of rooms set forth on this floor plan are generally taken at the greatest points of each given room (as if the room were a perfect rectangle), without regard for any cutouts. Accordingly, the area of the actual room will typically be smaller than the product obtained by multiplying the stated length times width. All dimensions are approximate and may vary with actual construction, and all floor plans and development plans are subject to change.