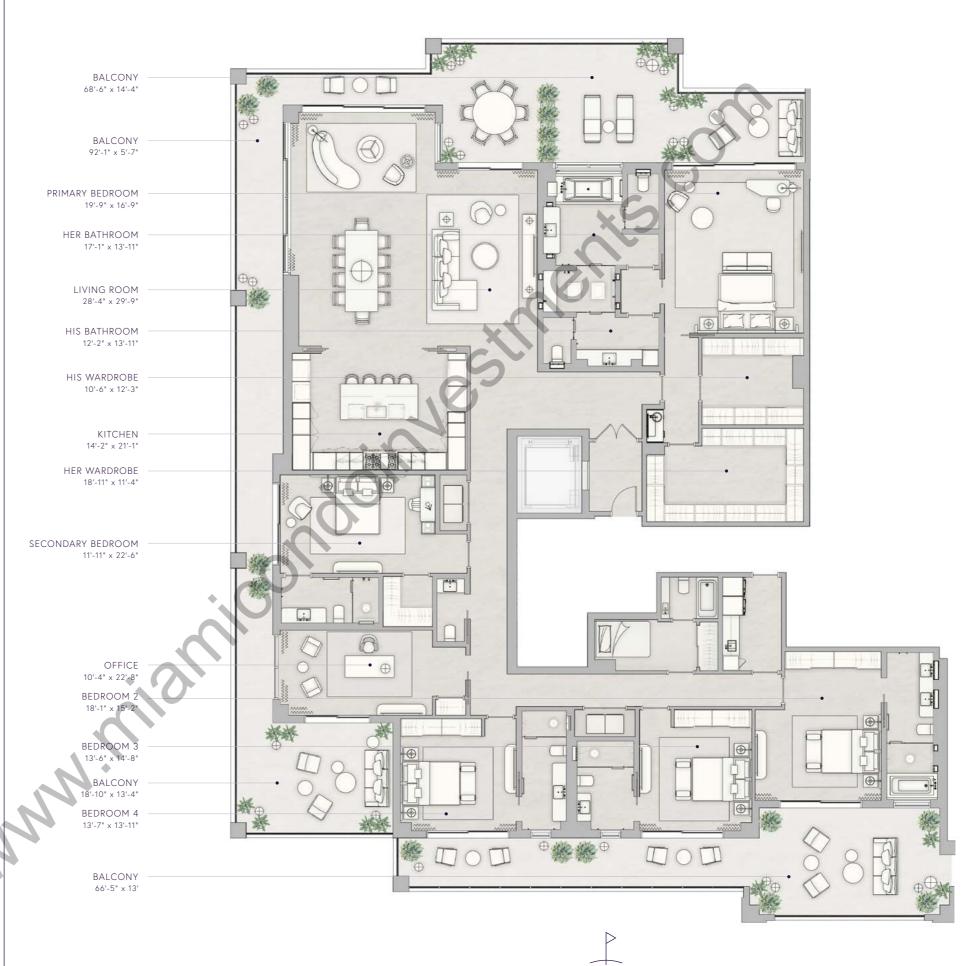

## RESIDENCE 06 Alternate

INTERIOR EXTERIOR 5,058 F<sup>2</sup> 1,943 F<sup>2</sup> 470 M<sup>2</sup> 181 M<sup>2</sup>

> TOTAL 7,001 F<sup>2</sup> 651 M<sup>2</sup>

5 BEDROOMS
6 BATHROOMS
POWDER ROOM
OFFICE
SERVICE SUITE
LIVING ROOM

OCEAN VIEW