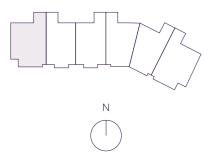

## RESIDENCE 06 Alternate

INTERIOR EXTERIOR 5,058 F<sup>2</sup> 1,943 F<sup>2</sup> 470 M<sup>2</sup> 181 M<sup>2</sup>

> TOTAL 7,001 F<sup>2</sup> 651 M<sup>2</sup>

5 BEDROOMS
6 BATHROOMS
POWDER ROOM
OFFICE
SERVICE SUITE
LIVING ROOM

OCEAN VIEW