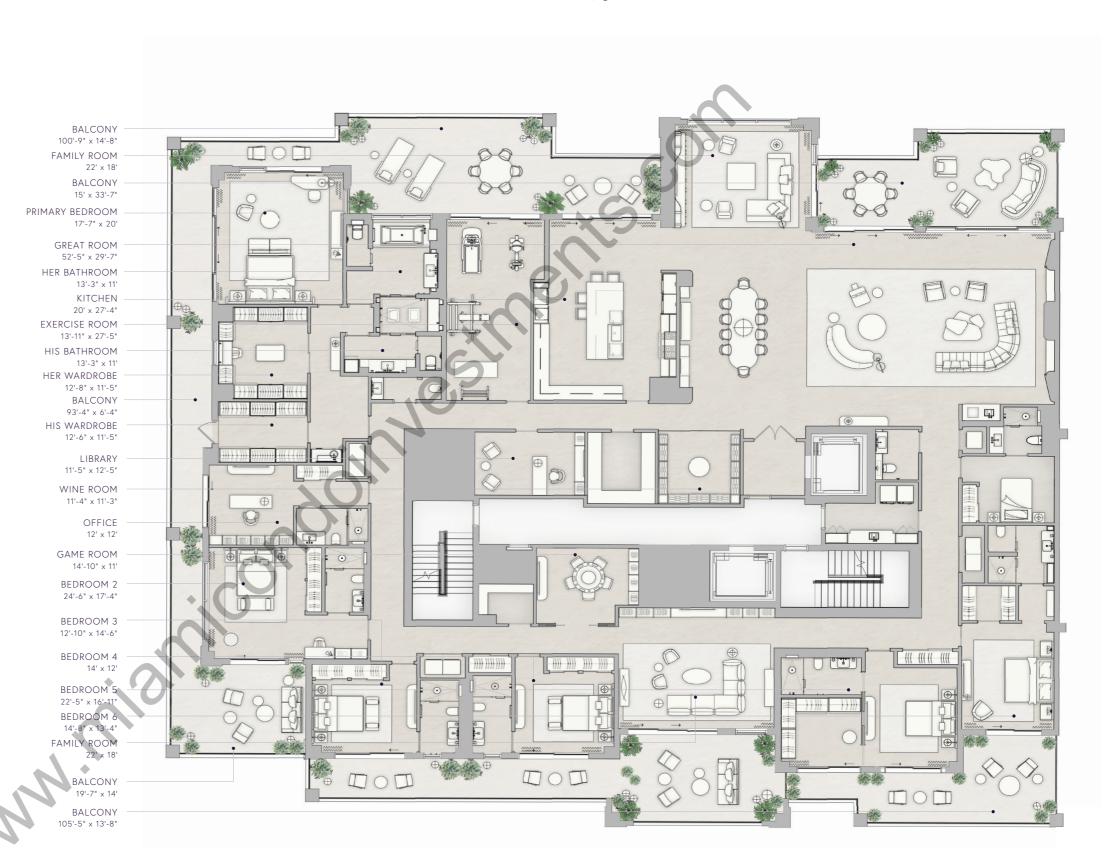

## RESIDENCE 05C

INTERIOR EXTERIOR 8,930 F<sup>2</sup> 2,727 F<sup>2</sup> 830 M<sup>2</sup> 254 M<sup>2</sup>

> TOTAL 11,657 F<sup>2</sup> 1,084 M<sup>2</sup>

6 BEDROOMS
8 BATHROOMS
2 POWDER ROOMS
FAMILY ROOM
LIBRARY
OFFICE

SERVICE SUITE
WINE ROOM
EXERCISE ROOM
GAME ROOM
GREAT ROOM

OCEAN VIEW